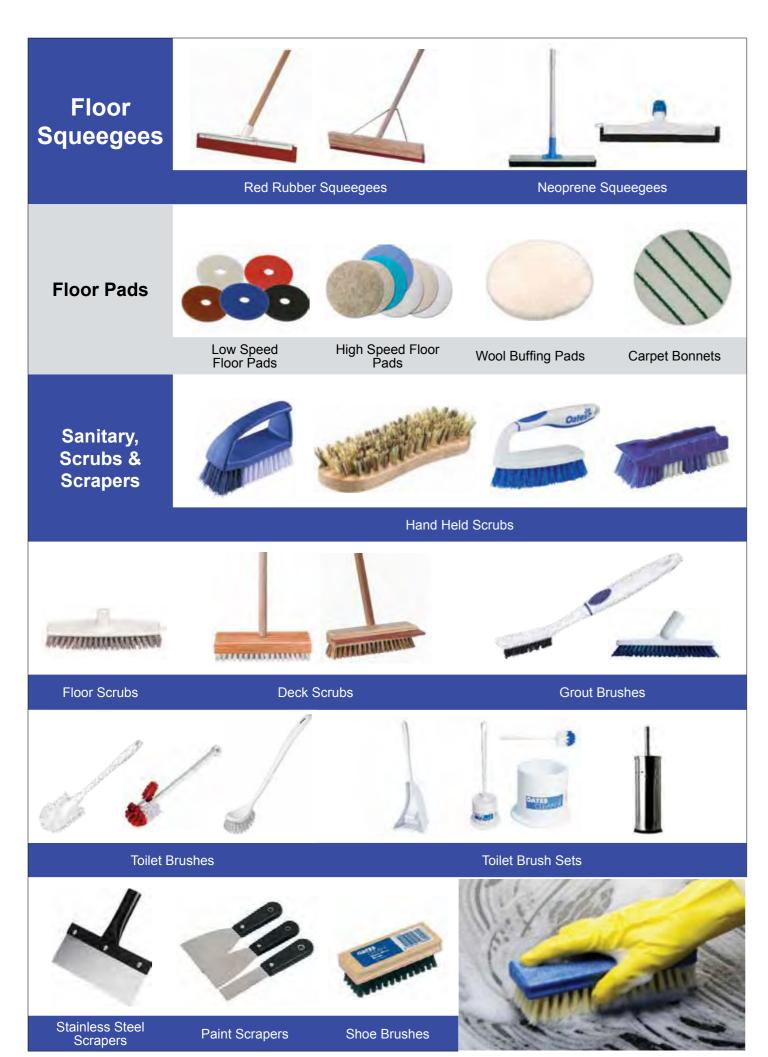

Industrial Scourers - Light Duty

Industrial Scourers - Heavy Duty

Industrial Scourers - Extra Heavy Duty

**Doodle Bugs** & Pads

Doodle Bug Hand Tool

Doodle Bug Floor Tool

Doodle Bug Pads

**Small** Brushware, **Dustpans & Brushes** 

Dish Brushes

Nail Brushes

Dust Pan & Brushes

Tradesman's
Dustpans & Brushes

Industrial Metal Dustpans

**Bannister Brushes** 

Lobby Pan Sets

Metal Lobby Pans