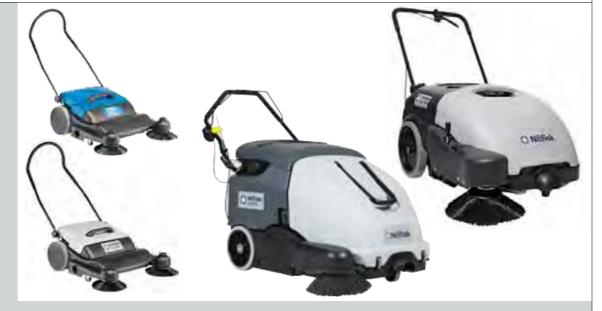

#### **CLEANING MACHINERY**

**Sweeping Machines** 

Manual Sweepers

Walk Behind Sweepers (Battery)

Ride on Sweepers (Battery / Gas / Diesel)

Sweeping Brushes - Replacement

Small Scrubber Dryers (Electric)

Walk Behind Scrubber Dryers (Electric / Battery)