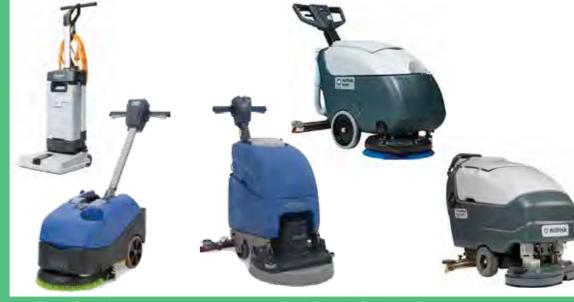

#### Combination **Machines**

Ride on Sweeper Scrubber & Drying Machines (LPG / Diesel)

Rotary Scrubbers **Polishers** 

Rotary Polisher/ Scrubber (Electric)

Rotary Scrubber (Electric)

Rotary Suction
Polisher / Scrubber (Electric)

**Burnishers** 

High Speed

High Speed Burnishers (Gas)

Burnisher Ride On (Battery)

High Speed Burnishing Pads

Carpet **Extraction** Machines

Burnishers (Electric)

Spot & Upholstery Extractor (Drag Wand)