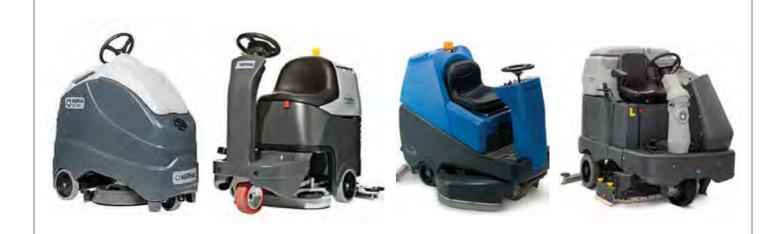

#### **CLEANING MACHINERY**

**Sweeping Machines** 

Manual Sweepers

Walk Behind Sweepers (Battery)

Ride on Sweepers (Battery / Gas / Diesel)

Sweeping Brushes - Replacement

Small Scrubber Dryers (Electric)

Walk Behind Scrubber Dryers (Electric / Battery)

Stand-On Scrubber Dryers (Battery)

Ride-On Scrubber Dryers (Battery)

#### Combination **Machines**

Ride on Sweeper Scrubber & Drying Machines (LPG / Diesel)

Rotary Scrubbers **Polishers** 

Rotary Polisher/ Scrubber (Electric)

Rotary Scrubber (Electric)

Rotary Suction
Polisher / Scrubber (Electric)