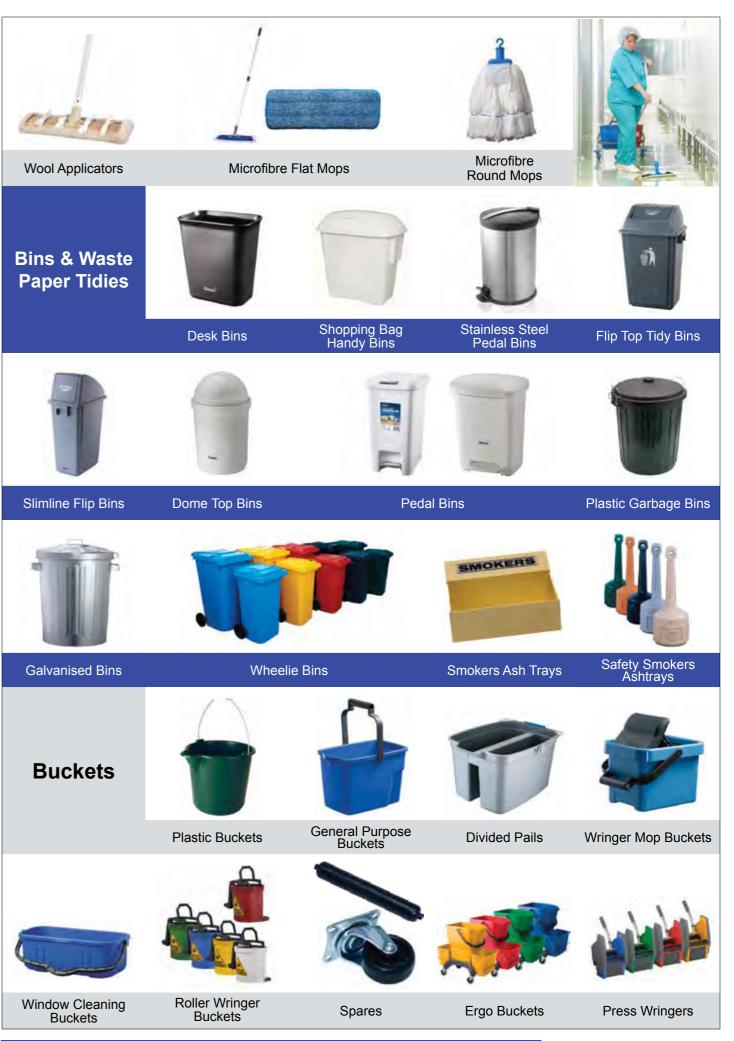

**Electrostatic Brooms** 

Plastic Backed Brooms

**Timber Backed Brooms** 

Office & Kitchen Tidy Liners

Environmentally Friendly Office & Kitchen Tidy Liners

HDPE Garbage Bin Liners 73ltr-240ltr

HDPE Garbage Bin Liners 54ltr-240ltr

Environmentally Friendly HDPE Garbage Bin Liners 73ltr-240ltr

Super Heavy Duty 100um-200um Drum Liners