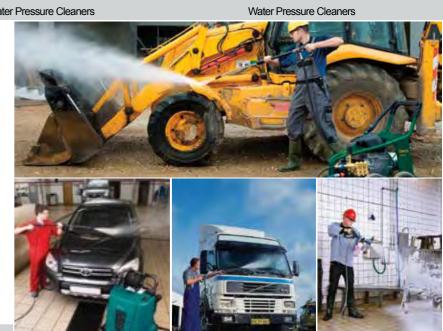

Small Carpet Extractors (Drag Wand)

Large Carpet Extractors (Drag Wand)

Carpet Extractor Walk Behind

Carpet Cleaning Chemical / Pre-Spray

37

Electric Single Phase Cold Water Pressure Cleaners

Petrol Powered Cold Water Pressure Cleaners

Electric Single Phase Hot Water Pressure Cleaners

3 Phase Electric Hot Water Pressure Cleaners

Petrol Powered Hot Water Pressure Cleaners

Stationary "Booster" High Pressure Cleaners

**CLEANING MACHINERY** 