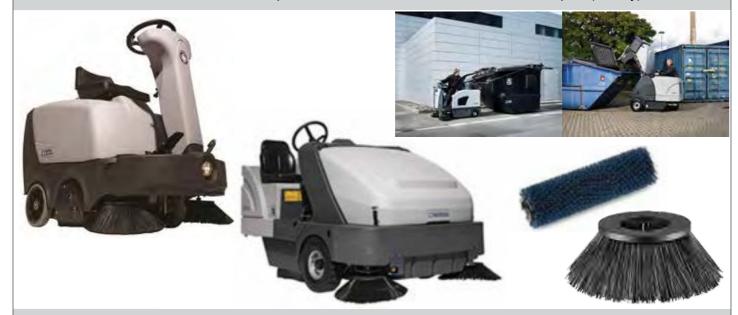

#### **CLEANING MACHINERY**

**Sweeping Machines** 

Manual Sweepers

Walk Behind Sweepers (Battery)

Ride on Sweepers (Battery / Gas / Diesel)

Sweeping Brushes - Replacement

Small Scrubber Dryers (Electric)

Walk Behind Scrubber Dryers (Electric / Battery)

Stand-On Scrubber Dryers (Battery)

Ride-On Scrubber Dryers (Battery)

#### Combination **Machines**

Ride on Sweeper Scrubber & Drying Machines (LPG / Diesel)

Rotary Scrubbers **Polishers** 

Rotary Polisher/ Scrubber (Electric)

Rotary Scrubber (Electric)

Rotary Suction
Polisher / Scrubber (Electric)