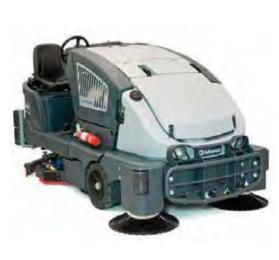

#### **CLEANING MACHINERY**

**Sweeping Machines** 

Manual Sweepers

Walk Behind Sweepers (Battery)

Ride on Sweepers (Battery / Gas / Diesel)

Sweeping Brushes - Replacement

Small Scrubber Dryers (Electric)

Walk Behind Scrubber Dryers (Electric / Battery)

Stand-On Scrubber Dryers (Battery)

Ride-On Scrubber Dryers (Battery)

#### Combination **Machines**

Ride on Sweeper Scrubber & Drying Machines (LPG / Diesel)

Rotary Scrubbers **Polishers** 

Rotary Polisher/ Scrubber (Electric)

Rotary Scrubber (Electric)

Rotary Suction
Polisher / Scrubber (Electric)