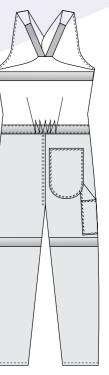

or high visibility day/night wear
- UPF 50+ meets Australian standard AS/NZS 4399:1996
- Quality riveted press studs
- Quality YKK zippers

# SIZE

77R-112R, 87S-127S

# WEIGHT

Regular weight - 311gsm

# QUALITY

Premium quality mercerized, double pre-shrunk, 100% cotton drill

# **COLOURS**

Yellow/Navy, Orange/Navy











# RM909AR

# 2 tone action back overall with 3M 8910 reflective tape

# **FEATURES**

- Superior garment assembly, twin needle stitching and bar tacks for extra strength
- Quality riveted press studs
- Quality YKK zippers
- UPF 50+ meets Australian standard AS/NZS 4399:1996

# SIZE

77R-112R, 87S-127S

### WEIGHT

Regular weight - 311gsm

# QUALITY

Premium quality mercerized, double pre-shrunk, 100% cotton drill

# **COLOURS**

Orange/Navy, Yellow/Navy



















# RMPC016

# Distressed denim stretch jeans

# **FEATURES**

- Naturally weathered distressed denim appearance
- Soft handle garment wash
- 99% cotton 1% stretch denim
- Superior garment assembly, twin needle stitching, rivets and bar tacks for extra strength
- UPF 50+ meets Australian standard AS/NZS 4399:1996
- Quality YKK zippers

# SIZE

72R-112R, 87S-127S, 79L-94L

# WEIGHT

11 OZ denim

# COLOURS

Naturally weathered indigo denim









# **Denim jeans**

# **FEATURES**

- Superior garment assembly, twin needle stitching, rivets and bar tacks for extra strength
- UPF 50+ meets Australian standard AS/NZS 4399:1996
- Quality YKK Zippers

# SIZE

72R-112R, 87S-132S, 79L-94L

# WEIGHT

14.5 OZ stone wash denim

# COLOURS













# RM106DJR

# Denim jeans with 3M 8910 refle