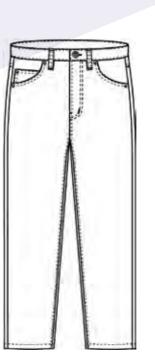

# **FEATURES**

- Cotton mesh cooling vents located at underarm and shoulder positions
- Superior garment assembly, twin needle stitching and bar tacks for extra strength
- UPF 50+ meets Australian standard AS/NZS 4399:1996
- Meets Australian standard AS/NZS 1906.4:2010 & AS/NZS 4602.1:2011 for high visibility day/night wear

# SIZE

6 - 20