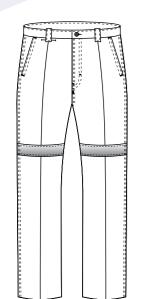

# **RM1050R**

# 2 tone open front long sleeve shirt with 3M 8910 reflective tape

# **FEATURES**

- Superior garment assembly, twin needle stitching and bar tacks for extra strength
- UPF 50+ meets Australian standard AS/NZS 4399:1996
- Meets Australian standard AS/NZS 1906.4:2010
   & AS/NZS 4602.1:2011 for high visibility day/night wear