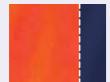

# **RM106XR**

# Open front long sleeve shirt with "X" back 3M 8910 reflective tape

# **COLOURS**

Orange