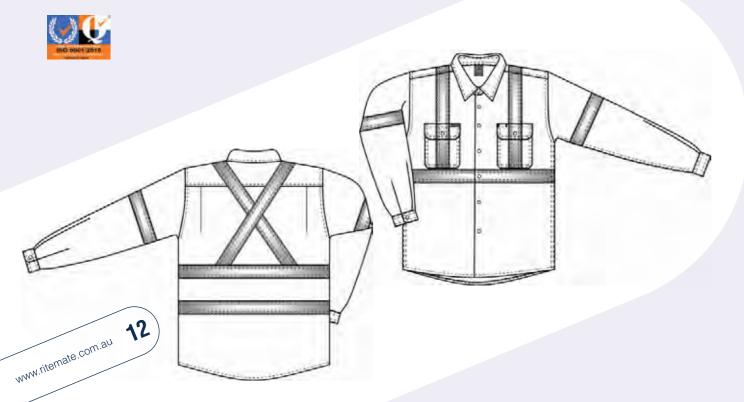

# **RM106XR**

# Open front long sleeve shirt with "X" back 3M 8910 reflective tape

### **FEATURES**

- Superior garment assembly, twin needle stitching and bar tacks for extra strength
- UPF 50+ meets Australian standard AS/NZS 4399:1996
- Meets Australian standard AS/NZS 1906.4:2010
   & AS/NZS 4602.1:2011 for high visibility day/night wear

# **COLOURS**

Orange