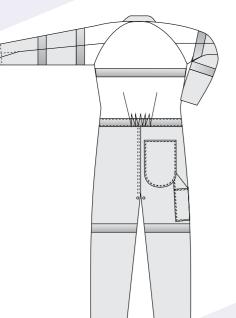

50+ meets Australian standard AS/NZS 4399:1996
- Quality YKK zippers

# SIZE

72R-107R, 92S-127S

# WEIGHT

Mid weight - 270gsm

# QUALITY

Premium quality mercerized, double pre-shrunk, 100% cotton drill

# **COLOURS**

Navy













# **RM908CR**

# 2 tone coverall with 3M 8910 reflective tape

# **FEATURES**

- Superior garment assembly, twin needle stitching and bar tacks for extra strength
- Meets Australian standard AS/NZS 1906.4:2010
   & AS/NZS 4602.1:2011 for high visibility day/night wear
- UPF 50+ meets Australian standard AS/NZS 4399:1996
- Quality riveted press studs
- Quality YKK zippers

# SIZE

77R-112R, 87S-127S

# WEIGHT

Regular weight - 311gsm

# QUALITY

Premium quality mercerized, double pre-shrunk, 100% cotton drill

# **COLOURS**

Yellow/Navy, Orange/Navy











# RM909AR

# 2 tone action back overall with 3M 8910 reflective tape

# **FEATURES**

- Superior garment assembly, twin needle stitching and bar tacks for extra strength
- Quality riveted press studs
- Quality YKK zippers
- UPF 50+ meets Australian standard AS/NZS 4399:1996

# SIZE

77R-112R, 87S-127S

### WEIGHT

Regular weight - 311gsm

# QUALITY

Premium quality mercerized, double pre-shrunk, 100% cotton drill

# **COLOURS**

Orange/Navy, Yellow/Navy



















# RMPC016

# Distressed denim stretch jeans

# **FEATURES**

- Naturally weathered distressed denim appearance
- Soft handle garment wash
- 99% cotton 1% stretch denim
- Superior garment assembly, twin needle stitching, rivets and bar tacks for extra strength
- UPF 50+ meets Australian standard AS/NZS 4399:1996
- Qu