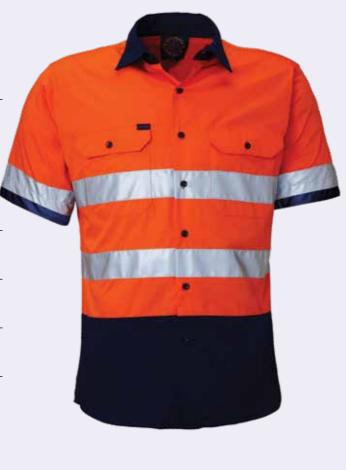

# **RM1050R**

# 2 tone open front long sleeve shirt with 3M 8910 reflective tape

# **FEATURES**

- Superior garment assembly, twin needle stitching and bar tacks for extra strength
- UPF 50+ meets Australian standard AS/NZS 4399:1996
- Meets Australian standard AS/NZS 1906.4:2010
   & AS/NZS 4602.1:2011 for high visibility day/night wear

# **COLOURS**

Yellow/Navy, Orange/Navy, Yellow/Bottle, Pink/Navy (for night use only), Blue/Navy (for night use only) Emerald/Navy (for night use only)