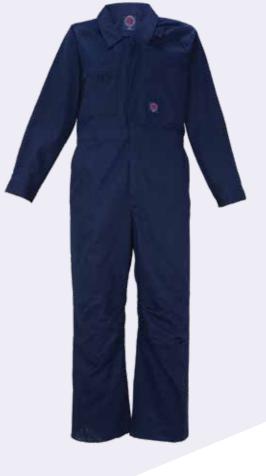

ble pre-shrunk, 100% cotton drill

# COLOURS

Bottle, Black, Navy















# RM33EWLS

# **Elastic waist long leg short**

# **FEATURES**

- Superior garment assembly, twin needle stitching and bar tacks for extra strength
- UPF 50+ meets Australian standard AS/NZS 4399:1996

# SIZE

72 - 127

# WEIGHT

Regular weight - 311gsm

# QUALITY

Premium quality mercerized, double pre-shrunk, 100% cotton drill

# **COLOURS**

Black, Navy













# Coverall

# **FEATURES**

- Superior garment assembly, twin needle stitching and bar tacks for extra strength
- UPF 50+ meets Australian standard AS/NZS 4399:1996
- Quality YKK zippers

# SIZE

72R-107R, 92S-127S

# WEIGHT

Mid weight - 270gsm

# QUALITY

Premium quality mercerized, double pre-shrunk, 100% cotton drill

# **COLOURS**

Navy













# **RM908CR**

# 2 tone coverall with 3M 8910 reflective tape

# **FEATURES**

- Superior garment assembly, twin needle stitching and bar tacks for extra strength
- Meets Australian standard AS/NZS 1906.4:2010
   & AS/NZS 4602.1:2011 for high visibility day/night wear
- UPF 50+ meets Australian standard AS/NZS 4399:1996
- Quality riveted press studs
- Quality YKK zippers

# SIZE

77R-112R, 87S-127S

# WEIGHT

Regular weight - 311gsm

# QUALITY

Premium quality mercerized, double pre-shrunk, 100% cotton drill

# **COLOURS**

Yellow/Navy, Orange/Navy











# RM909AR

# 2 tone action back overall with 3M 8910 reflective tape

# **FEATURES**

- Superior garment assembly, twin needle stitching and bar tacks for extra strength
- Quality riveted press studs
- Quality YKK zippers
-