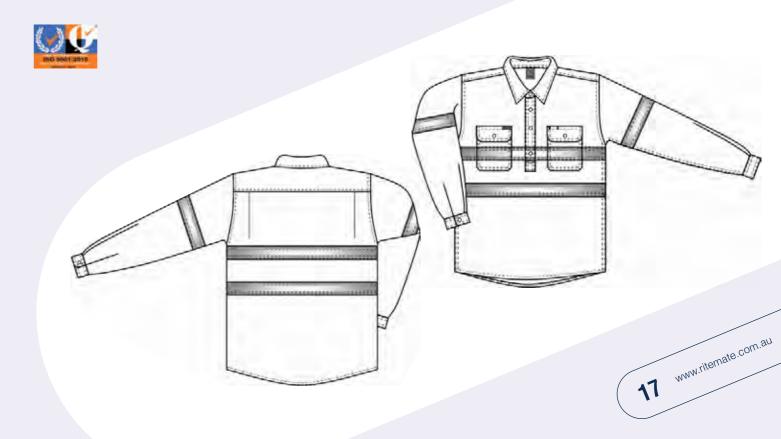

# **RM1050R**

# 2 tone open front long sleeve shirt with 3M 8910 reflective tape

# **FEATURES**

- Superior garment assembly, twin needle stitching and bar tacks for extra strength
- UPF 50+ meets Australian standard AS/NZS 4399:1996
- Meets Australian standard AS/NZS 1906.4:2010
   & AS/NZS 4602.1:2011 for high visibility day/night wear