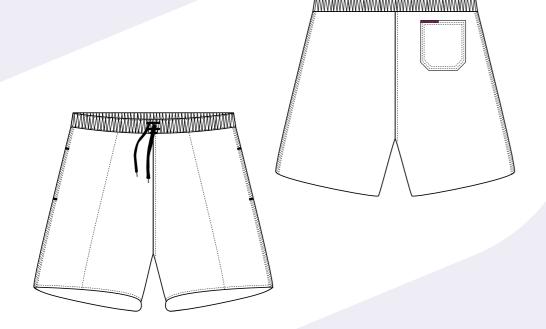

LOURS**

Black, Navy, Khaki

























# **RM301EWS**

# **Elastic waist rugby short**

# **FEATURES**

- Superior garment assembly, twin needle stitching and bar tacks for extra strength
- UPF 50+ meets Australian standard AS/NZS 4399:1996

# SIZE

72 - 127

# WEIGHT

Regular weight - 311gsm

# QUALITY

Premium quality mercerized, double pre-shrunk, 100% cotton drill

# COLOURS

Bottle, Black, Navy















# RM33EWLS

# **Elastic waist long leg short**

# **FEATURES**

- Superior garment assembly, twin needle stitching and bar tacks for extra strength
- UPF 50+ meets Australian standard AS/NZS 4399:1996

# SIZE

72 - 127

# WEIGHT

Regular weight - 311gsm

# QUALITY

Premium quality mercerized, double pre-shrunk, 100% cotton drill

# **COLOURS**

Black, Navy













# Coverall

# **FEATURES**

- Superior garment assembly, twin needle stitching and bar tacks for extra strength
- UPF 50+ meets Australian standard AS/NZS 4399:1996
- Quality YKK zippers

# SIZE

72R-107R, 92S-127S

# WEIGHT

Mid weight - 270gsm

# QUALITY

Premium quality mercerized, double pre-shrunk, 100% cotton drill

# **COLOURS**

Navy













# **RM908CR**

# 2 tone coverall with 3M 8910 reflective tape

# **FEATURES**

- Superior garment assembly, twin needle stitching and bar tacks for extra strength
- Meets Australian standard AS/NZS 1906.4:2010
   & AS/NZS 4602.1:2011 for high visibility day/night wear
- UPF 50+ meets Australian standard AS/NZS 4399:1996
- Quality riveted press studs
- Quality YKK zippers

# SIZE

77R-112R, 87S-127S

# WEIGHT

Regular weight - 311gsm

#