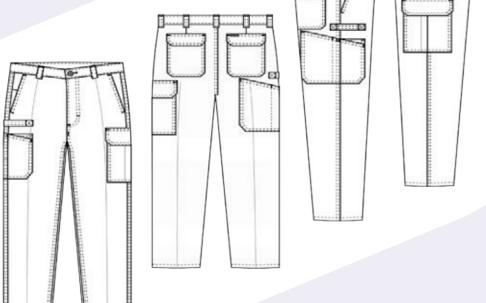

# **FEATURES**

- Superior garment assembly, twin needle stitching and bar tacks for extra strength
- UPF 50+ meets Australian standard AS/NZS 4399:1996
- Meets Australian standard AS/NZS 1906.4:2010
   & AS/NZS 4602.1:2011 for high visibility day/night wear