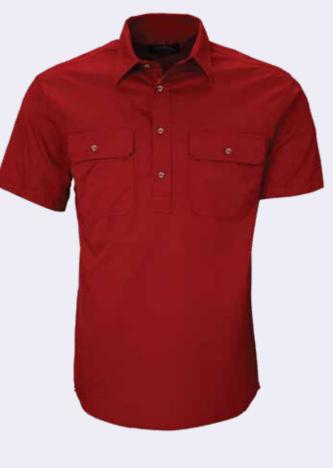

ES**

- Superior garment assembly, twin needle stitching and bar tacks for extra strength
- UPF 50+ meets Australian standard AS/NZS 4399:1996
- Designed for comfort

# SIZE

2XS - 5XL

# WEIGHT

Light weight - 150gsm

# **QUALITY**

Premium quality mercerized, double pre-shrunk, 100% cotton twill

# **COLOURS**

Emerald, Cobalt Blue, Red, Stone, Light Blue, Black





















# RM200CFS

# Pilbara men's closed front short sleeve shirt

# **FEATURES**

- Superior garment assembly, twin needle stitching and bar tacks for extra strength
- UPF 50+ meets Australian standard AS/NZS 4399:1996
- Designed for comfort

# SIZE

XS - 5XL

# WEIGHT

Light weight - 150gsm

# QUALITY

Premium quality mercerized, double pre-shrunk, 100% cotton twill

# **COLOURS**

Cobalt Blue, Red, Stone















# Pilbara men's open front short sleeve shirt

# **FEATURES**

- Superior garment assembly, twin needle stitching and bar tacks for extra strength
- UPF 50+ meets Australian standard AS/NZS 4399:1996
- Designed for comfort

# SIZE

XS - 5XL

# WEIGHT

Light weight - 150gsm

# QUALITY

Premium quality mercerized, double pre-shrunk, 100% cotton twill

# **COLOURS**

Cobalt Blue, Red, Stone















# RM123FCF

# **Closed front flannelette shirt**

### **FEATURES**

- UPF 50+ meets Australian standard AS/NZS 4399:1996
- Flannelette garments are a seasonal product available from March each year until sold out

# SIZE

XS - 5XL

### WEIGHT

Regular weight - 160gsm

# **QUALITY**

Premium Quality, Pre-shrunk 100% Cotton Flannelette

### **COLOURS**

Available in assorted Colours

#