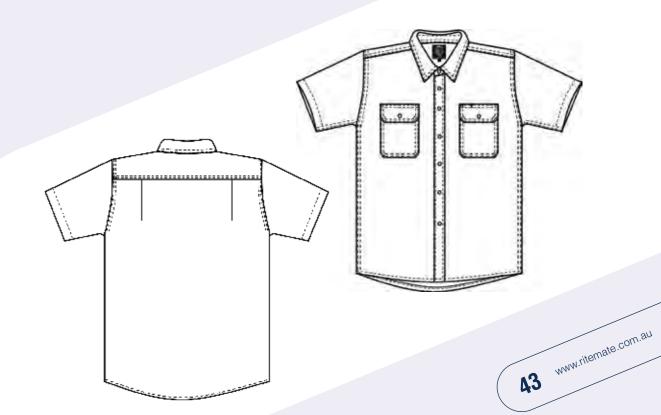

# **RM1050R**

# 2 tone open front long sleeve shirt with 3M 8910 reflective tape

# **FEATURES**

- Superior garment assembly, twin needle stitching and bar tacks for extra strength
- UPF 50+ meets Australian standard AS/NZS 4399:1996
- Meets Australian standard AS/NZS 1906.4:2010
   & AS/NZS 4602.1:2011 for high visibility day/night wear