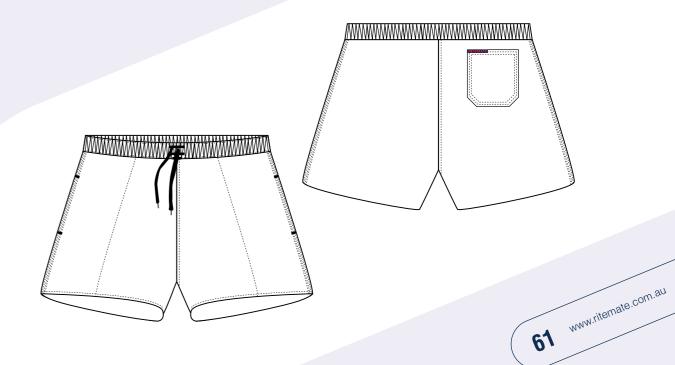

nt assembly, twin needle stitching and bar tacks
- UPF 50+ meets Australian standard AS/NZS 4399:1996
- Quality YKK zippers

### SIZE

Men's sizes 67R-112R, 87S-127S, 79L-94L (67R available in Navy only) Ladies sizes 6 - 24 (6 available in Navy only)

### WEIGHT

Light weight - 190gsm

### QUALITY

Premium quality mercerized, double pre-shrunk, 100% cotton drill

# **COLOURS**

Black, Navy, Khaki

























# **RM301EWS**

# **Elastic waist rugby short**

# **FEATURES**

- Superior garment assembly, twin needle stitching and bar tacks for extra strength
- UPF 50+ meets Australian standard AS/NZS 4399:1996

# SIZE

72 - 127

# WEIGHT

Regular weight - 311gsm

# QUALITY

Premium quality mercerized, double pre-shrunk, 100% cotton drill

# COLOURS

Bottle, Black, Navy















# RM33EWLS

# **Elastic waist long leg short**

# **FEATURES**

- Superior garment assembly, twin needle stitching and bar tacks for extra strength
- UPF 50+ meets Australian standard AS/NZS 4399:1996

# SIZE

72 - 127

# WEIGHT

Regular weight - 311gsm

# QUALITY

Premium quality mercerized, double pre-shrunk, 100% cotton drill

# **COLOURS**

Black, Navy













# Coverall

# **FEATURES**

- Superior garment assembly, twin needle stitching and bar tacks for extra strength
- UPF 50+ meets Australian standard AS/NZS 4399:1996
- Quality YKK zippers

# SIZE

72R-107R, 92S-127S

# WEIGHT

Mid weight - 270gsm

# QUALITY

Premium quality mercerized, double pre-shrunk, 100% cotton drill

# **COLOURS**

Navy













# **RM908CR**

# 2 tone coverall with 3M 8910 reflective tape

# **