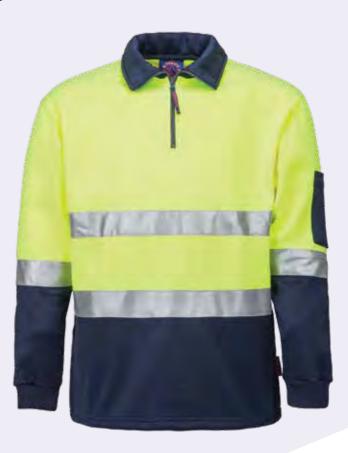

# **RM1050R**

# 2 tone open front long sleeve shirt with 3M 8910 reflective tape

# **FEATURES**

- Superior garment assembly, twin needle stitching and bar tacks for extra strength
- UPF 50+ meets Australian standard AS/NZS 4399:1996
- Meets Australian standard AS/NZS 1906.4:2010
   & AS/NZS 4602.1:2011 for high visibility day/night wear

# SIZE

XS - 6XL (2XS available in Pink/Navy, Blue/Navy, Emerald/Navy)

# WEIGHT

Regular weight - 190gsm

# QUALITY

Premium quality mercerized, double pre-shrunk, 100% cotton twill

# **COLOURS**

Yellow/Navy, Orange/Navy, Yellow/Bottle, Pink/Navy (for night use only), Blue/Navy (for night use only) Emerald/Navy (for night use only)