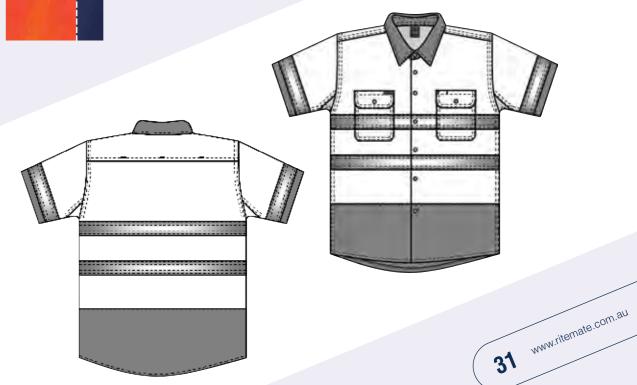

# **RM1050RS**

# 2 tone open front short sleeve shirt with 3M 8910 reflective tape

# **FEATURES**

- Superior garment assembly, twin needle stitching and bar tacks for extra strength
- UPF 50+ meets Australian standard AS/NZS 4399:1996
- Meets Australian standard AS/NZS 1906.4:2010
   & AS/NZS 4602.1:2011 for high visibility day/night wear

# SIZE

XS - 5XL

# WEIGHT

Regular weight - 190gsm

# **QUALITY**

Premium quality mercerized, double pre-shrunk, 100% cotton twill

# **COLOURS**

Yellow/Navy, Orange/Navy, Yellow/Bottle.