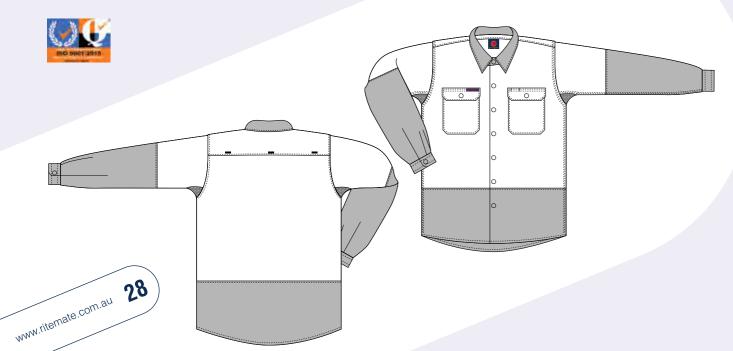

# **RM1050R**

# 2 tone open front long sleeve shirt with 3M 8910 reflective tape

# **FEATURES**

- Superior garment assembly, twin needle stitching and bar tacks for extra strength
- UPF 50+ meets Australian standard AS/NZS 4399:1996
- Meets Australian standard AS/NZS 1906.4:2010
   & AS/NZS 4602.1:2011 for high visibility day/night wear