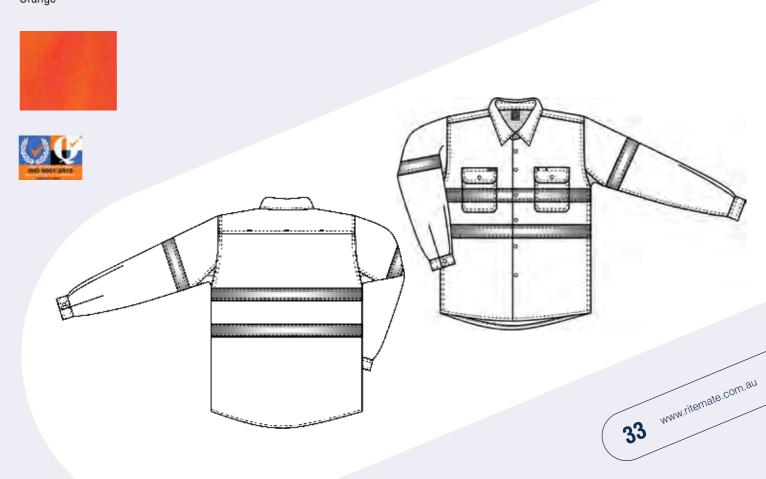

# **RM106XR**

# Open front long sleeve shirt with "X" back 3M 8910 reflective tape

### **FEATURES**

- Superior garment assembly, twin needle stitching and bar tacks for extra strength
- UPF 50+ meets Australian standard AS/NZS 4399:1996
- Meets Australian standard AS/NZS 1906.4:2010
   & AS/NZS 4602.1:2011 for high visibility day/night wear

# **COLOURS**

Orange