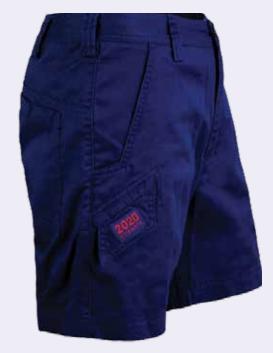

# WEIGHT

Regular weight - 311gsm

# QUALITY

Premium quality mercerized, double pre-shrunk, 100% cotton drill

# **COLOURS**

Black, Bottle, Khaki, Navy





















# RM2020

# Light weight 2020 narrow fit short leg – unisex short

# **FEATURES**

- Soft handle garment wash
- Streamline inverted pockets
- Premium quality mercerized, double pre-shrunk, 100% cotton drill
- Superior garment assembly, twin needle stitching and bar tacks for extra strength
- UPF 50+ meets Australian standard AS/NZS 4399:1996
- Quality YKK zippers

# SIZE

Men's sizes 67 - 127 (67 available in Navy only) Ladies sizes 6 - 24 (6 available in Navy only)

# WEIGHT

Light weight - 190gsm

# QUALITY

Premium quality mercerized, double pre-shrunk, 100% cotton drill

# **COLOURS**

Black, Navy, Khaki

















# RM4040

# Light weight 4040 cargo short - unisex short

# **FEATURES**

- Soft handle garment wash
- Streamline inverted cargo pockets
- Superior garment assembly, twin needle stitching and bar tacks for extra strength
- UPF 50+ meets Australian standard AS/NZS 4399:1996
- Quality YKK zippers

# SIZE

Men's sizes 67 - 127 (67 available in Navy only) Ladies sizes 6 - 24 (6 available in Navy only)

### WEIGHT

Light weight - 190gsm

### QUALITY

Premium quality mercerized, double pre-shrunk, 100% cotton drill

# **COLOURS**

Black, Navy, Khaki













# Light weight 8080 cargo trouser - unisex trouser

# **FEATURES**

- Soft handle garment wash
- Streamline inverted cargo pockets
- Superior garment assembly, twin needle stitching and bar tacks
- UPF 50+ meets Australian standa