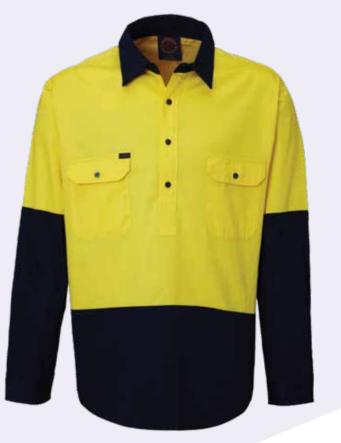

# **RM1050R**

# 2 tone open front long sleeve shirt with 3M 8910 reflective tape

# **FEATURES**

- Superior garment assembly, twin needle stitching and bar tacks for extra strength
- UPF 50+ meets Australian standard AS/NZS 4399:1996
- Meets Australian standard AS/NZS 1906.4:2010
   & AS/NZS 4602.1:2011 for high visibility day/night wear

# **COLOURS**

Yellow/Navy, Orange/Navy, Yellow/Bottle, Pink/Navy (for night use only), Blue/Navy (for night use only) Emerald/Navy (for night use only)