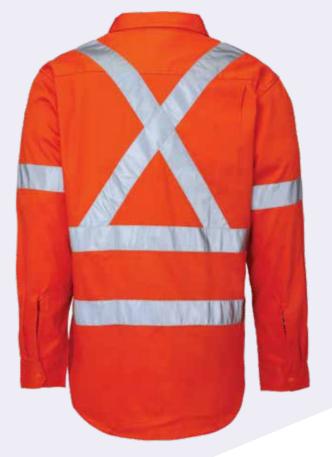

# **RM106XR**

# Open front long sleeve shirt with "X" back 3M 8910 reflective tape

### **FEATURES**

- Superior garment assembly, twin needle stitching and bar tacks for extra strength
- UPF 50+ meets Australian standard AS/NZS 4399:1996
- Meets Australian standard AS/NZS 1906.4:2010
   & AS/NZS 4602.1:2011 for high visibility day/night wear

# **COLOURS**

Orange