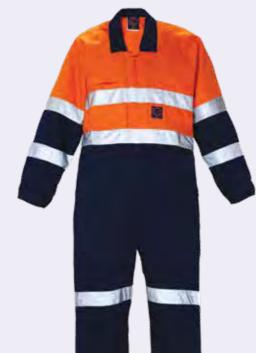

meets Australian standard AS/NZS 4399:1996
- Quality YKK zippers

# SIZE

72R-107R, 92S-127S

# WEIGHT

Mid weight - 270gsm

# QUALITY

Premium quality mercerized, double pre-shrunk, 100% cotton drill

# **COLOURS**

Navy













# **RM908CR**

# 2 tone coverall with 3M 8910 reflective tape

# **FEATURES**

- Superior garment assembly, twin needle stitching and bar tacks for extra strength
- Meets Australian standard AS/NZS 1906.4:2010
   & AS/NZS 4602.1:2011 for high visibility day/night wear
- UPF 50+ meets Australian standard AS/NZS 4399:1996
- Quality riveted press studs
- Quality YKK zippers

# SIZE

77R-112R, 87S-127S

# WEIGHT

Regular weight - 311gsm

# QUALITY

Premium quality mercerized, double pre-shrunk, 100% cotton drill

# **COLOURS**

Yellow/Navy, Orange/Navy











# RM909AR

# 2 tone action back overall with 3M 8910 reflective tape

# **FEATURES**

- Superior garment assembly, twin needle stitching and bar tacks for extra strength
- Quality riveted press studs
- Quality YKK zippers
- UPF 50+ meets Australian standard AS/NZS 4399:1996

# SIZE

77R-112R, 87S-127S

### WEIGHT

Regular weight - 311gsm

# QUALITY

Premium quality mercerized, double pre-shrunk, 100% cotton drill

# **COLOURS**

Orange/Navy, Yellow/Navy



















# RMPC016

# Distressed denim stretch jeans

# **FEATURES**

- Naturally weathered distressed denim appearance
- Soft handle garment wash
- 99% cotton 1% stretch denim
- Superior garment assembly, twin needle stitching, rivets and bar tacks for extra strength
- UPF 50+ meets Australian standard AS/NZS 4399:1996
- Qualit