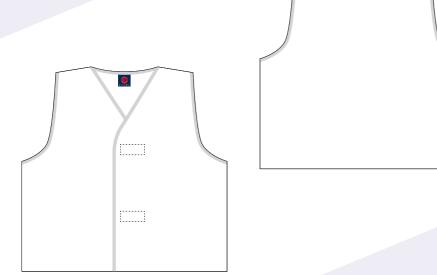

OURS**

Yellow/Bottle, Yellow/Navy, Orange/Navy















# RM2346

# Hi viz long sleeve polo shirt

# **FEATURES**

- Our comfort plus fabric is constructed with a polyester face for superior luminosity and has a cotton back to make the fabric cool and comfortable to wear
- UPF 50+ meets Australian standard AS/NZS 4399:1996
- Meets Australian standard AS/NZS 4602.1:2011 for high visibility day wear

# SIZE

XS - 4XL

# WEIGHT

185gsm

# **COLOURS**

Yellow/Bottle, Yellow/Navy, Orange/Navy















# RM4245

# Hi viz vest

# **FEATURES**

- Extra strength velcro and binding
- Meets Australian standard AS/NZS 4602.1:2011 for high visibility day wear

# SIZE

XS - 4XL

# WEIGHT

120gsm

# QUALITY

100% polyester for superior colour luminosity

# **COLOURS**

Orange, Yellow











# Day/night vest with 3M reflective tape

# **FEATURES**

- Extra strength velcro and binding
- Meets Australian standard AS/NZS 1906.4:2010
   & AS/NZS 4602.1:2011 for high visibility day/night wear
- 50mm 3M reflective tape in hoop and shoulder configuration on front and back

# SIZE

XS - 4XL

# WEIGHT

120gsm

# QUALITY

100% polyester for superior colour luminosity

# COLOURS

Orange, Yellow, Pink (for night use only)



















# RM6012

# Half zip fleecy pullover

# **FEATURES**

- Pen pocket on upper sleeve
- Adjustable elastic draw cord with toggles at waist position
- Vislon chunky zip
- Zip pull
- UPF 50+ meets Australian standard AS/NZS 4399:1996
- Meets Australian standard AS/NZS 4602.1:2011 for high visibility day wear

# SIZE

XS - 5XL

# **WEIGHT**

300gsm

# **