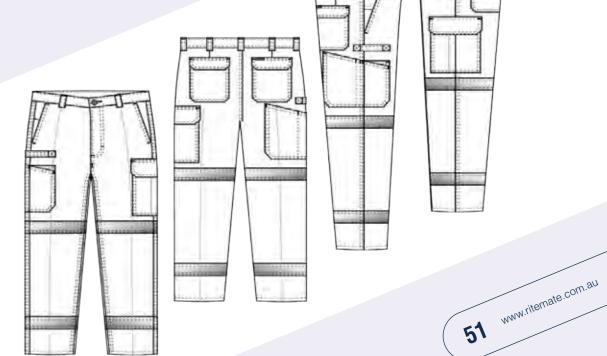

ian standard AS/NZS 1906.4.2010 for high visibility night wear
- Quality YKK zippers

### SIZE

72R-112R, 87S-127S, 79L-94L

# WEIGHT

Light weight - 190gsm

### QUALITY

Premium quality mercerized, double pre-shrunk, 100% cotton drill

# **COLOURS**

Navy

















# RM1004R

# Cargo trouser with 3M 8910 reflective tape

# **FEATURES**

- Superior garment assembly, twin stitch on inseam and outseam, extra bar-tack at crotch and front rise for extra strength
- UPF 50+ meets Australian standard AS/NZS 4399:1996
- Meets Australian standard AS/NZS 1906.4.2010 for high visibility night wear
- Quality YKK zippers

# SIZE

72R-112R, 87S-132S, 79L-94L

# WEIGHT

Regular weight - 311gsm

# QUALITY

Premium quality mercerized, double pre-shrunk, 100% cotton drill

# **COLOURS**

Navy











# RM1004

# Cargo trouser

# **FEATURES**

- Superior garment assembly, twin stitch on inseam and outseam, extra bar-tack at crotch and front rise for extra strength
- UPF 50+ meets Australian standard AS/NZS 4399:1996
- Quality YKK zippers

# SIZE

72R-112R, 87S-132S, 79L-94L, (132S available in Navy only)

# WEIGHT

Regular weight - 311gsm

# QUALITY

Premium quality mercerized, double pre-shrunk, 100% cotton drill  $\,$ 

# COLOURS

Black, Bottle, Khaki, Navy















www.ritemate.com.au 52)











# RM1002S

# **Belt loop and side tab combo short**

# **FEATURES**

- Superior garment assembly, twin needle stitching and bar tacks for extra strength
- UPF 50+ meets Australian standard AS/NZS 4399:1996
- Quality YKK zippers

# SIZE

72 - 127

# WEIGHT

Regular weight - 311gs