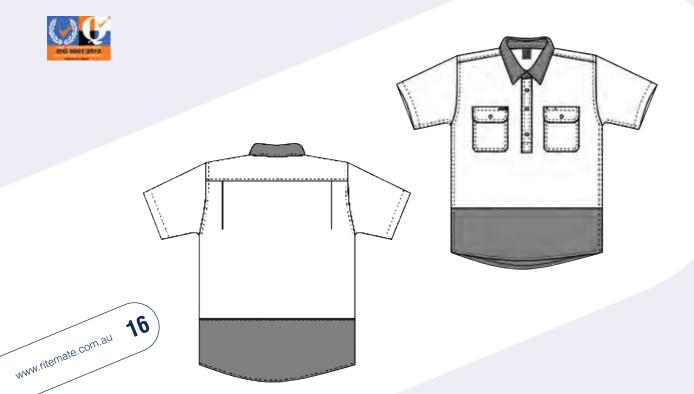

# RM1050

# 2 tone open front long sleeve shirt

# **FEATURES**

- Superior garment assembly, twin needle stitching and bar tacks for extra strength
- UPF 50+ meets Australian standard AS/NZS 4399:1996
- Meets Australian standard AS/NZS 4602.1:2011 for high visibility day wear