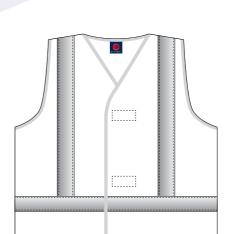

gsm

# **COLOURS**

Yellow/Bottle, Yellow/Navy, Orange/Navy















# RM4245

# Hi viz vest

# **FEATURES**

- Extra strength velcro and binding
- Meets Australian standard AS/NZS 4602.1:2011 for high visibility day wear

# SIZE

XS - 4XL

# WEIGHT

120gsm

# QUALITY

100% polyester for superior colour luminosity

# **COLOURS**

Orange, Yellow











# Day/night vest with 3M reflective tape

# **FEATURES**

- Extra strength velcro and binding
- Meets Australian standard AS/NZS 1906.4:2010
   & AS/NZS 4602.1:2011 for high visibility day/night wear
- 50mm 3M reflective tape in hoop and shoulder configuration on front and back

# SIZE

XS - 4XL

# WEIGHT

120gsm

# QUALITY

100% polyester for superior colour luminosity

# COLOURS

Orange, Yellow, Pink (for night use only)



















# RM6012

# Half zip fleecy pullover

# **FEATURES**

- Pen pocket on upper sleeve
- Adjustable elastic draw cord with toggles at waist position
- Vislon chunky zip
- Zip pull
- UPF 50+ meets Australian standard AS/NZS 4399:1996
- Meets Australian standard AS/NZS 4602.1:2011 for high visibility day wear

# SIZE

XS - 5XL

# **WEIGHT**

300gsm

# **QUALITY**

Premium quality 80% polyester / 20% cotton jersey face fleece with hydrophilic moisture management

# **COLOURS**

Yellow/Navy, Orange/Navy











# Half zip fleecy pullover with 3M reflective tape

# **FEATURES**

- Pen pocket on upper sleeve
- Adjustable elastic draw cord with toggles at waist position
- Vislon chunky zip
- Zip pull
- 50mm 3M reflective tape in hoop configuration on front and back
- UPF 50+ meets Austra