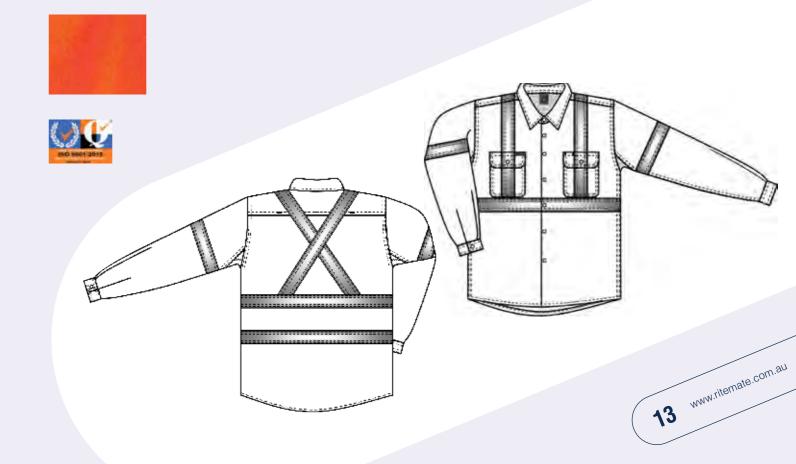

# **RM106XR**

# Open front long sleeve shirt with "X" back 3M 8910 reflective tape

### **FEATURES**

- Superior garment assembly, twin needle stitching and bar tacks for extra strength
- UPF 50+ meets Australian standard AS/NZS 4399:1996
- Meets Australian standard AS/NZS 1906.4:2010
   & AS/NZS 4602.1:2011 for high visibility day/night wear

# **COLOURS**

Orange