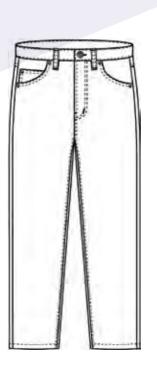

AS/NZS 1906.4.2010 for high visibility night wear
- Quality YKK Zippers

# SIZE

72R-112R, 87S-132S, 79L-94L

# WEIGHT

14.5 OZ stone wash denim

# **COLOURS**

Blue









# Stretch denim jeans

# SIZE













# **FEATURES**

- Superior garment assembly, twin needle stitching, rivets and bar tacks for extra strength
- UPF 50+ meets Australian standard AS/NZS 4399:1996
- Quality YKK Zippers

72R-112R, 87S-132 S, 79L-94L

# WEIGHT

13.75 OZ stone wash denim

# **COLOURS**







# RM220LSD

# Ladies stretch denim jeans

# **FEATURES**

- Superior garment assembly, twin needle stitching, rivets and bar tacks for extra strength
- UPF 50+ meets Australian standard AS/NZS 4399:1996
- Quality YKK Zippers

# SIZE

6 - 24 medium rise fit

# WEIGHT

13.75 OZ stone wash denim

# COLOURS













# RM112TSD

# **Denim trucker short (Jean short)**

# **FEATURES**

- Superior garment assembly, twin needle stitching, rivets and bar tacks for extra strength
- Stretch denim for easy wear and comfortable fit
- Quality YKK Zippers

# SIZE

72 - 127

# WEIGHT

13.75 OZ stone wash stretch denim

# **COLOURS**









# RM2346S

# Hi viz short sleeve polo shirt

# **FEATURES**

- Our comfort plus fabric is constructed with a polyester face for superior luminosity and has a cotton back to make the fabric cool and comfortable to wear
- UPF 50+ meets Australian standard AS/NZS 4399:1996
- Meets Australian standard AS/NZS 4602.1:2011 for high visibility day wear

# SIZE

XS - 4XL

# WEIGHT

185gsm

# **COLOURS**

Yellow/Bottle, Yellow/Navy, Orange/Navy















# RM2346

# Hi viz