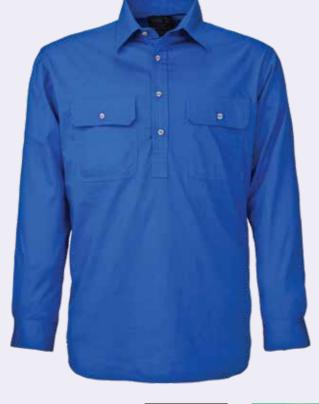

# **RM1050R**

# 2 tone open front long sleeve shirt with 3M 8910 reflective tape

# **FEATURES**

- Superior garment assembly, twin needle stitching and bar tacks for extra strength
- UPF 50+ meets Australian standard AS/NZS 4399:1996
- Meets Australian standard AS/NZS 1906.4:2010
   & AS/NZS 4602.1:2011 for high visibility day/night wear

# SIZE

XS - 6XL (2XS available in Pink/Navy, Blue/Navy, Emerald/Navy)

# WEIGHT

Regular weight - 190gsm

# QUALITY

Premium quality mercerized, double pre-shrunk, 100% cotton twill

# **COLOURS**

Yellow/Navy, Orange/Navy, Yellow/Bottle, Pink/Navy (for night use only), Blue/Navy (for night use only) Emerald/Navy (for night use only)