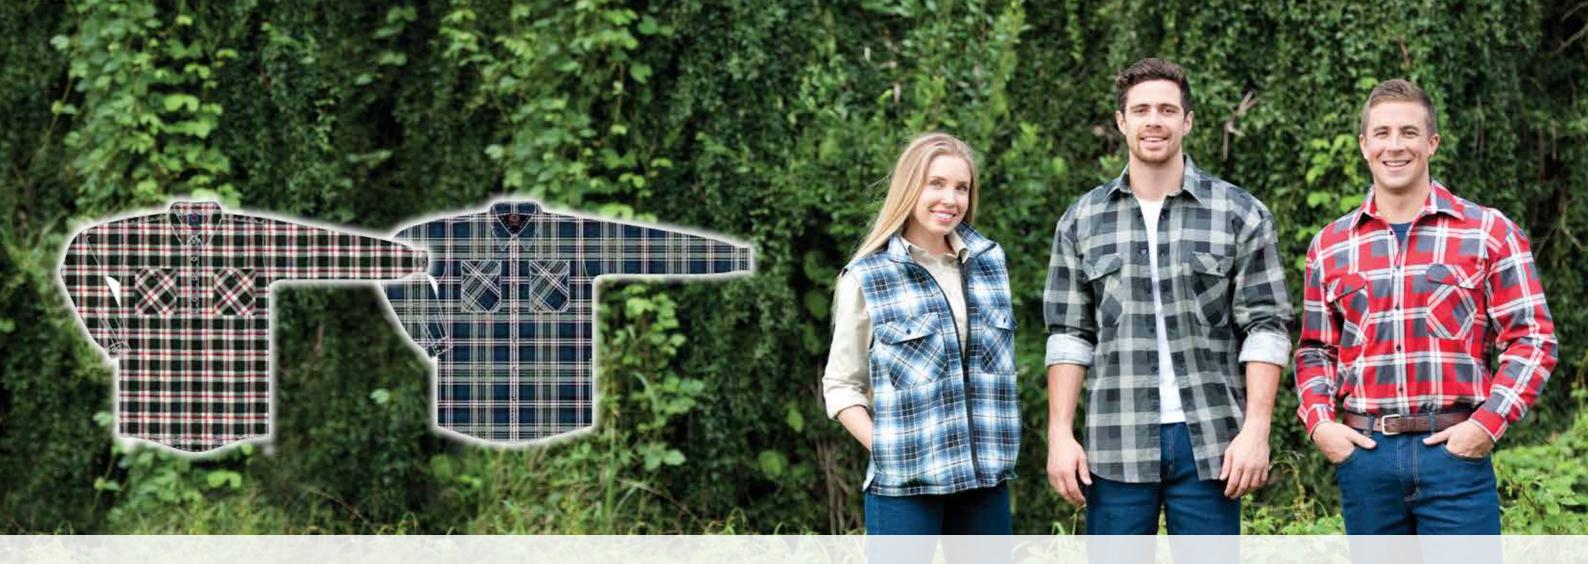

# CONTENT

| SHIRTS                                                                                                                                                                                                                                                                 |                                                                                                                                                                                                                                                                                                                                                                                                                                                                                                                                                                                                                                                                                                                                                                                                                                                                                            |                                        |
|------------------------------------------------------------------------------------------------------------------------------------------------------------------------------------------------------------------------------------------------------------------------|--------------------------------------------------------------------------------------------------------------------------------------------------------------------------------------------------------------------------------------------------------------------------------------------------------------------------------------------------------------------------------------------------------------------------------------------------------------------------------------------------------------------------------------------------------------------------------------------------------------------------------------------------------------------------------------------------------------------------------------------------------------------------------------------------------------------------------------------------------------------------------------------|----------------------------------------|
| RM1050R                                                                                                                                                                                                                                                                | 2 tone open front long sleeve shirt with 3M 8910 reflective tape                                                                                                                                                                                                                                                                                                                                                                                                                                                                                                                                                                                                                                                                                                                                                                                                                           |                                        |
| RM1050RS                                                                                                                                                                                                                                                               | 2 tone open front short sleeve shirt with 3M 8910 reflective tape                                                                                                                                                                                                                                                                                                                                                                                                                                                                                                                                                                                                                                                                                                                                                                                                                          |                                        |
| RM1050                                                                                                                                                                                                                                                                 | 2 tone open front long sleeve shirt                                                                                                                                                                                                                                                                                                                                                                                                                                                                                                                                                                                                                                                                                                                                                                                                                                                        |                                        |
| RM1050S                                                                                                                                                                                                                                                                | 2 tone open front short sleeve shirt                                                                                                                                                                                                                                                                                                                                                                                                                                                                                                                                                                                                                                                                                                                                                                                                                                                       | 1                                      |
| RM106XR                                                                                                                                                                                                                                                                | 2 tone open front short sleeve shirt                                                                                                                                                                                                                                                                                                                                                                                                                                                                                                                                                                                                                                                                                                                                                                                                                                                       | 1                                      |
| RM109VXR                                                                                                                                                                                                                                                               | Vented light weight open front long sleeve shirt with "X" back 3M 8910 reflective tape                                                                                                                                                                                                                                                                                                                                                                                                                                                                                                                                                                                                                                                                                                                                                                                                     |                                        |
| RM105CFR                                                                                                                                                                                                                                                               | 2 tone closed front long sleeve shirt with 3M 8910 reflective tape                                                                                                                                                                                                                                                                                                                                                                                                                                                                                                                                                                                                                                                                                                                                                                                                                         | ]·                                     |
| RIVI 1050F                                                                                                                                                                                                                                                             | 2 tone closed front long sleeve shirt                                                                                                                                                                                                                                                                                                                                                                                                                                                                                                                                                                                                                                                                                                                                                                                                                                                      | l                                      |
| KIVI IUOUFO                                                                                                                                                                                                                                                            | Z LONE CIOSEO ITONI STION SIEEVE STIIN                                                                                                                                                                                                                                                                                                                                                                                                                                                                                                                                                                                                                                                                                                                                                                                                                                                     | !!ا<br>1:                              |
| NIVITU40FN<br>DN/10/0D                                                                                                                                                                                                                                                 | Closed front long sleeve shirt with 3M 8910 reflective tape<br>Open front long sleeve shirt with 3M 8910 reflective tape                                                                                                                                                                                                                                                                                                                                                                                                                                                                                                                                                                                                                                                                                                                                                                   | ا<br>ا1                                |
| RM1040N                                                                                                                                                                                                                                                                | Open front long sleeve shirt                                                                                                                                                                                                                                                                                                                                                                                                                                                                                                                                                                                                                                                                                                                                                                                                                                                               | ۱۰۰۰۰۰۰۰۰۰۰۰۰۰۰۰۰۰۰۰۰۰۰۰۰۰۰۰۰۰۰۰۰۰۰۰۰۰ |
| RM1000S                                                                                                                                                                                                                                                                | Open front short sleeve shirt                                                                                                                                                                                                                                                                                                                                                                                                                                                                                                                                                                                                                                                                                                                                                                                                                                                              | ے<br>'ر                                |
| RM100CF                                                                                                                                                                                                                                                                | . Closed front long sleeve shirt                                                                                                                                                                                                                                                                                                                                                                                                                                                                                                                                                                                                                                                                                                                                                                                                                                                           | 2                                      |
| RM100CFS                                                                                                                                                                                                                                                               | . Closed front short sleeve shirt                                                                                                                                                                                                                                                                                                                                                                                                                                                                                                                                                                                                                                                                                                                                                                                                                                                          | 2                                      |
| RM208V2R                                                                                                                                                                                                                                                               | . Ladies 2 tone vented light weight open front long sleeve shirt with 3M 8910 reflective tape                                                                                                                                                                                                                                                                                                                                                                                                                                                                                                                                                                                                                                                                                                                                                                                              | 2                                      |
| RM208\/3R                                                                                                                                                                                                                                                              | Ladies vented light weight open front long sleeve shirt with 3M 8910 reflective tane                                                                                                                                                                                                                                                                                                                                                                                                                                                                                                                                                                                                                                                                                                                                                                                                       | 2                                      |
| RM107V2                                                                                                                                                                                                                                                                | 2 tone vented light weight open front long sleeve shirt                                                                                                                                                                                                                                                                                                                                                                                                                                                                                                                                                                                                                                                                                                                                                                                                                                    | 2                                      |
| RM107V2S                                                                                                                                                                                                                                                               | 2 tone vented light weight open front long sleeve shirt                                                                                                                                                                                                                                                                                                                                                                                                                                                                                                                                                                                                                                                                                                                                                                                                                                    | 2                                      |
| RM107V2R                                                                                                                                                                                                                                                               | 2 tone vented light weight open front long sleeve shirt with 3M 8910 reflective tape                                                                                                                                                                                                                                                                                                                                                                                                                                                                                                                                                                                                                                                                                                                                                                                                       | 3                                      |
| KM10/V2KS                                                                                                                                                                                                                                                              | 2 tone vented light weight open front short sleeve shirt with 3M 8910 reflective tape                                                                                                                                                                                                                                                                                                                                                                                                                                                                                                                                                                                                                                                                                                                                                                                                      | 3                                      |
| KIVI 108V3                                                                                                                                                                                                                                                             | Vented light weight open front long sleeve snirt                                                                                                                                                                                                                                                                                                                                                                                                                                                                                                                                                                                                                                                                                                                                                                                                                                           |                                        |
| MIVITUOVON                                                                                                                                                                                                                                                             | Vehiled fight Weight Open Hond Tong Sleeve Shift with 3191 89 10 Tenective tape                                                                                                                                                                                                                                                                                                                                                                                                                                                                                                                                                                                                                                                                                                                                                                                                            | ა<br>ე                                 |
| RMANSOR                                                                                                                                                                                                                                                                | Ottilutetts Fillidia Gluseu itutil tutig sieeve stilit                                                                                                                                                                                                                                                                                                                                                                                                                                                                                                                                                                                                                                                                                                                                                                                                                                     | ა <sup>.</sup>                         |
| RM200CF                                                                                                                                                                                                                                                                | Officials 2 tolle open front long sleeve shirt  Pilhara men's closed front long sleeve shirt                                                                                                                                                                                                                                                                                                                                                                                                                                                                                                                                                                                                                                                                                                                                                                                               | ر<br>د                                 |
| RM300CF                                                                                                                                                                                                                                                                | Vented light weight open front long sleeve shirt  Vented light weight open front long sleeve shirt  Vented light weight open front long sleeve shirt with 3M 8910 reflective tape  Children's Pilbara closed front long sleeve shirt  Children's 2 tone open front long sleeve shirt with reflective tape  Pilbara men's closed front long sleeve shirt  Pilbara ladies closed front long sleeve shirt                                                                                                                                                                                                                                                                                                                                                                                                                                                                                     | 3                                      |
| RM500BT                                                                                                                                                                                                                                                                | Pilbara men's open front long sleeve shirt                                                                                                                                                                                                                                                                                                                                                                                                                                                                                                                                                                                                                                                                                                                                                                                                                                                 | 4                                      |
| RM200CFS                                                                                                                                                                                                                                                               | Pilbara men's open front long sleeve shirt<br>Pilbara men's closed front short sleeve shirt                                                                                                                                                                                                                                                                                                                                                                                                                                                                                                                                                                                                                                                                                                                                                                                                | 4                                      |
| RM500BTS                                                                                                                                                                                                                                                               | Pilbara men's open front short sleeve shirt                                                                                                                                                                                                                                                                                                                                                                                                                                                                                                                                                                                                                                                                                                                                                                                                                                                | 4                                      |
| RM123FCF & RM123QS                                                                                                                                                                                                                                                     | Pilbara men's open front short sleeve shirt                                                                                                                                                                                                                                                                                                                                                                                                                                                                                                                                                                                                                                                                                                                                                                                                                                                | 4                                      |
| RM123V & RM123F0F                                                                                                                                                                                                                                                      | Flannelette garments                                                                                                                                                                                                                                                                                                                                                                                                                                                                                                                                                                                                                                                                                                                                                                                                                                                                       | 4                                      |
|                                                                                                                                                                                                                                                                        | Hi via abart alagua pala abirt                                                                                                                                                                                                                                                                                                                                                                                                                                                                                                                                                                                                                                                                                                                                                                                                                                                             | 7.                                     |
| RIVI23405                                                                                                                                                                                                                                                              | HI VIZ SHORE Sleeve polo SHIRE                                                                                                                                                                                                                                                                                                                                                                                                                                                                                                                                                                                                                                                                                                                                                                                                                                                             |                                        |
|                                                                                                                                                                                                                                                                        | .Hi viz short sleeve polo shirtHi viz long sleeve polo shirt                                                                                                                                                                                                                                                                                                                                                                                                                                                                                                                                                                                                                                                                                                                                                                                                                               | 7                                      |
| PANTS                                                                                                                                                                                                                                                                  |                                                                                                                                                                                                                                                                                                                                                                                                                                                                                                                                                                                                                                                                                                                                                                                                                                                                                            |                                        |
| PANTS<br>RM1002                                                                                                                                                                                                                                                        | Belt loop drill trouser                                                                                                                                                                                                                                                                                                                                                                                                                                                                                                                                                                                                                                                                                                                                                                                                                                                                    | 4                                      |
| <b>PANTS</b> RM1002RM1002R                                                                                                                                                                                                                                             | Belt loop drill trouser                                                                                                                                                                                                                                                                                                                                                                                                                                                                                                                                                                                                                                                                                                                                                                                                                                                                    | 4                                      |
| <b>PANTS</b> RM1002 RM1002RRM1004RLW                                                                                                                                                                                                                                   | Belt loop drill trouser<br>Belt loop drill trouser with 3M 8910 reflective tape                                                                                                                                                                                                                                                                                                                                                                                                                                                                                                                                                                                                                                                                                                                                                                                                            | 4<br>4                                 |
| PANTS<br>RM1002<br>RM1002R<br>RM1004RLW<br>RM1004R                                                                                                                                                                                                                     | Belt loop drill trouser Belt loop drill trouser with 3M 8910 reflective tape Light weight cargo trouser with 3M 8910 reflective tape Cargo trouser with 3M 8910 reflective tape                                                                                                                                                                                                                                                                                                                                                                                                                                                                                                                                                                                                                                                                                                            | 4<br>4                                 |
| PANTS RM1002 RM1002R RM1004RLW RM1004R RM1004                                                                                                                                                                                                                          | Belt loop drill trouser Belt loop drill trouser with 3M 8910 reflective tape Light weight cargo trouser with 3M 8910 reflective tape Cargo trouser with 3M 8910 reflective tape Cargo trouser                                                                                                                                                                                                                                                                                                                                                                                                                                                                                                                                                                                                                                                                                              |                                        |
| PANTS RM1002 RM1002R RM1004RLW RM1004R RM1004 RM1004 RM8080                                                                                                                                                                                                            | Belt loop drill trouser<br>Belt loop drill trouser with 3M 8910 reflective tape<br>Light weight cargo trouser with 3M 8910 reflective tape<br>Cargo trouser with 3M 8910 reflective tape<br>Cargo trouser<br>Light weight 8080 cargo trouser – unisex trouser                                                                                                                                                                                                                                                                                                                                                                                                                                                                                                                                                                                                                              |                                        |
| PANTS RM1002 RM1002R RM1004RLW RM1004R RM1004 RM8080 RMPC016                                                                                                                                                                                                           | Belt loop drill trouserBelt loop drill trouser with 3M 8910 reflective tapeLight weight cargo trouser with 3M 8910 reflective tapeCargo trouser with 3M 8910 reflective tapeCargo trouserLight weight 8080 cargo trouser — unisex trouserDistressed denim stretch jeans                                                                                                                                                                                                                                                                                                                                                                                                                                                                                                                                                                                                                    |                                        |
| PANTS RM1002 RM1002R RM1004R RM1004R RM1004 RM8080 RMPC016 RM106DJ RM106DJR                                                                                                                                                                                            | Belt loop drill trouserBelt loop drill trouser with 3M 8910 reflective tapeLight weight cargo trouser with 3M 8910 reflective tapeCargo trouser with 3M 8910 reflective tapeCargo trouserLight weight 8080 cargo trouser — unisex trouserDistressed denim stretch jeansDenim jeansDenim jeans with 3M 8910 reflective tape                                                                                                                                                                                                                                                                                                                                                                                                                                                                                                                                                                 |                                        |
| PANTS RM1002 RM1002R RM1004RLW RM1004R RM1004 RM8080 RMPC016 RM106DJ RM106DJR RM110SD                                                                                                                                                                                  | Belt loop drill trouserBelt loop drill trouser with 3M 8910 reflective tapeLight weight cargo trouser with 3M 8910 reflective tapeCargo trouser with 3M 8910 reflective tapeCargo trouserLight weight 8080 cargo trouser — unisex trouserDistressed denim stretch jeansDenim jeansDenim jeans with 3M 8910 reflective tapeStretch denim jeans                                                                                                                                                                                                                                                                                                                                                                                                                                                                                                                                              |                                        |
| PANTS RM1002 RM1002R RM1004R RM1004R RM1004 RM8080 RMPC016 RM106DJ RM106DJR                                                                                                                                                                                            | Belt loop drill trouserBelt loop drill trouser with 3M 8910 reflective tapeLight weight cargo trouser with 3M 8910 reflective tapeCargo trouser with 3M 8910 reflective tapeCargo trouserLight weight 8080 cargo trouser — unisex trouserDistressed denim stretch jeans                                                                                                                                                                                                                                                                                                                                                                                                                                                                                                                                                                                                                    |                                        |
| PANTS RM1002 RM1002R RM1004RLW RM1004R RM1004 RM8080 RMPC016 RM106DJ RM106DJR RM110SD RM220LSD SHORTS                                                                                                                                                                  | Belt loop drill trouserBelt loop drill trouser with 3M 8910 reflective tapeLight weight cargo trouser with 3M 8910 reflective tapeCargo trouser with 3M 8910 reflective tapeCargo trouserLight weight 8080 cargo trouser — unisex trouserLight weight 8080 cargo trouser — unisex trouserDistressed denim stretch jeansDenim jeansDenim jeansDenim jeans with 3M 8910 reflective tapeStretch denim jeansLadies stretch denim jeans                                                                                                                                                                                                                                                                                                                                                                                                                                                         |                                        |
| PANTS RM1002 RM1002R RM1004R RM1004R RM1004 RM8080 RMPC016 RM106DJ RM106DJR RM110SD RM220LSD SHORTS RM1002S                                                                                                                                                            | Belt loop drill trouser Belt loop drill trouser with 3M 8910 reflective tape Light weight cargo trouser with 3M 8910 reflective tape Cargo trouser with 3M 8910 reflective tape Light weight 8080 cargo trouser — unisex trouser Distressed denim stretch jeans Denim jeans Denim jeans Denim jeans Stretch denim jeans Ladies stretch denim jeans Belt loop and side tab combo short                                                                                                                                                                                                                                                                                                                                                                                                                                                                                                      |                                        |
| PANTS RM1002 RM1002R RM1004RLW RM1004R RM1004 RM8080 RMPC016 RM106DJ RM106DJ RM110SD RM220LSD SHORTS RM1002S RM1004S                                                                                                                                                   | Belt loop drill trouser  Belt loop drill trouser with 3M 8910 reflective tape  Light weight cargo trouser with 3M 8910 reflective tape  Cargo trouser with 3M 8910 reflective tape  Cargo trouser  Light weight 8080 cargo trouser — unisex trouser  Distressed denim stretch jeans  Denim jeans  Denim jeans  Denim jeans with 3M 8910 reflective tape  Stretch denim jeans  Ladies stretch denim jeans  Belt loop and side tab combo short  Cargo short                                                                                                                                                                                                                                                                                                                                                                                                                                  |                                        |
| PANTS RM1002 RM1002R RM1004RLW RM1004R RM1004 RM8080 RMPC016 RM106DJ RM106DJ RM110SD RM220LSD SHORTS RM1002S RM1004S                                                                                                                                                   | Belt loop drill trouser  Belt loop drill trouser with 3M 8910 reflective tape  Light weight cargo trouser with 3M 8910 reflective tape  Cargo trouser with 3M 8910 reflective tape  Cargo trouser  Light weight 8080 cargo trouser — unisex trouser  Distressed denim stretch jeans  Denim jeans  Denim jeans  Denim jeans with 3M 8910 reflective tape  Stretch denim jeans  Ladies stretch denim jeans  Belt loop and side tab combo short  Cargo short                                                                                                                                                                                                                                                                                                                                                                                                                                  |                                        |
| PANTS RM1002 RM1002R RM1004R RM1004R RM1004 RM8080 RMPC016 RM106DJ RM106DJR RM110SD RM220LSD SHORTS RM1002S RM1004S RM2020 RM4040                                                                                                                                      | Belt loop drill trouser Belt loop drill trouser with 3M 8910 reflective tape Light weight cargo trouser with 3M 8910 reflective tape Cargo trouser with 3M 8910 reflective tape Light weight 8080 cargo trouser — unisex trouser Distressed denim stretch jeans Denim jeans Denim jeans Denim jeans Stretch denim jeans Ladies stretch denim jeans Ladies stretch denim jeans Ladies stretch denim jeans Light weight 2020 narrow fit short leg — unisex short Light weight 4040 cargo short — unisex short                                                                                                                                                                                                                                                                                                                                                                                |                                        |
| PANTS RM1002 RM1002R RM1004R RM1004R RM1004 RM8080 RMPC016 RM106DJ RM106DJR RM110SD RM220LSD SHORTS RM1002S RM1004S RM2020 RM4040                                                                                                                                      | Belt loop drill trouser Belt loop drill trouser with 3M 8910 reflective tape Light weight cargo trouser with 3M 8910 reflective tape Cargo trouser with 3M 8910 reflective tape Light weight 8080 cargo trouser — unisex trouser Distressed denim stretch jeans Denim jeans Denim jeans Denim jeans Stretch denim jeans Ladies stretch denim jeans Ladies stretch denim jeans Ladies stretch denim jeans Light weight 2020 narrow fit short leg — unisex short Light weight 4040 cargo short — unisex short                                                                                                                                                                                                                                                                                                                                                                                |                                        |
| PANTS RM1002 RM1002R RM1004RLW RM1004R RM1004 RM8080 RMPC016 RM106DJ RM106DJR RM110SD RM220LSD SHORTS RM1002S RM1004S RM2020 RM4040 RM33EWLS RM301EWS                                                                                                                  | Belt loop drill trouser  Belt loop drill trouser with 3M 8910 reflective tape  Light weight cargo trouser with 3M 8910 reflective tape  Cargo trouser with 3M 8910 reflective tape  Cargo trouser  Light weight 8080 cargo trouser — unisex trouser  Distressed denim stretch jeans  Denim jeans  Denim jeans with 3M 8910 reflective tape  Stretch denim jeans  Ladies stretch denim jeans  Belt loop and side tab combo short  Cargo short  Light weight 2020 narrow fit short leg — unisex short  Light weight 4040 cargo short — unisex short  Elastic waist long leg short  Elastic waist rugby short                                                                                                                                                                                                                                                                                 |                                        |
| PANTS RM1002 RM1002R RM1004R RM1004R RM1004 RM8080 RMPC016 RM106DJ RM106DJ RM110SD RM220LSD SHORTS RM1002S RM1004S RM1004S RM2020 RM4040 RM33EWLS RM301EWS RM112TSD                                                                                                    | Belt loop drill trouser Belt loop drill trouser with 3M 8910 reflective tape Light weight cargo trouser with 3M 8910 reflective tape Cargo trouser with 3M 8910 reflective tape Light weight 8080 cargo trouser — unisex trouser Distressed denim stretch jeans Denim jeans Denim jeans Denim jeans Stretch denim jeans Ladies stretch denim jeans Ladies stretch denim jeans Ladies stretch denim jeans Light weight 2020 narrow fit short leg — unisex short Light weight 4040 cargo short — unisex short                                                                                                                                                                                                                                                                                                                                                                                |                                        |
| PANTS RM1002 RM1002R RM1004R RM1004R RM1004 RM8080 RMPC016 RM106DJ RM106DJ RM110SD RM220LSD SHORTS RM1002S RM1004S RM1004S RM2020 RM4040 RM33EWLS RM301EWS RM112TSD COVERALLS                                                                                          | Belt loop drill trouser Belt loop drill trouser with 3M 8910 reflective tape Light weight cargo trouser with 3M 8910 reflective tape Cargo trouser with 3M 8910 reflective tape Cargo trouser Light weight 8080 cargo trouser — unisex trouser Distressed denim stretch jeans Denim jeans Denim jeans Denim jeans Stretch denim jeans Ladies stretch denim jeans Ladies stretch denim jeans  Belt loop and side tab combo short Cargo short Light weight 2020 narrow fit short leg — unisex short Light weight 4040 cargo short — unisex short Elastic waist long leg short Elastic waist rugby short Denim trucker short (jean short)                                                                                                                                                                                                                                                     |                                        |
| PANTS RM1002 RM1002R RM1004R RM1004R RM1004 RM8080 RMPC016 RM106DJ RM106DJ RM110SD RM220LSD SHORTS RM1002S RM1004S RM1004S RM2020 RM4040 RM33EWLS RM301EWS RM112TSD COVERALLS                                                                                          | Belt loop drill trouser Belt loop drill trouser with 3M 8910 reflective tape Light weight cargo trouser with 3M 8910 reflective tape Cargo trouser with 3M 8910 reflective tape Cargo trouser Light weight 8080 cargo trouser — unisex trouser Distressed denim stretch jeans Denim jeans Denim jeans Denim jeans Stretch denim jeans Ladies stretch denim jeans Ladies stretch denim jeans  Belt loop and side tab combo short Cargo short Light weight 2020 narrow fit short leg — unisex short Light weight 4040 cargo short — unisex short Elastic waist long leg short Elastic waist rugby short Denim trucker short (jean short)                                                                                                                                                                                                                                                     |                                        |
| PANTS RM1002 RM1002R RM1004R RM1004R RM1004 RM8080 RMPC016 RM106DJ RM106DJR RM110SD RM220LSD SHORTS RM1002S RM1004S RM1004S RM2020 RM4040 RM33EWLS RM301EWS RM112TSD COVERALLS RM1008M RM908CR                                                                         | Belt loop drill trouser Belt loop drill trouser with 3M 8910 reflective tape Light weight cargo trouser with 3M 8910 reflective tape Cargo trouser Light weight 8080 cargo trouser – unisex trouser Distressed denim stretch jeans Denim jeans Denim jeans Denim jeans Stretch denim jeans Ladies stretch denim jeans  Belt loop and side tab combo short Cargo short Light weight 2020 narrow fit short leg – unisex short Light weight 4040 cargo short – unisex short Elastic waist long leg short Elastic waist rugby short Denim trucker short (jean short)  Coverall  Coverall                                                                                                                                                                                                                                                                                                       |                                        |
| PANTS RM1002 RM1002R RM1004RLW RM1004R RM1004 RM8080 RMPC016 RM106DJ RM106DJR RM110SD RM220LSD SHORTS RM1002S RM1002S RM1004S RM2020 RM4040 RM33EWLS RM301EWS RM112TSD COVERALLS RM1008M RM908CR RM909AR                                                               | Belt loop drill trouser Belt loop drill trouser with 3M 8910 reflective tape Light weight cargo trouser with 3M 8910 reflective tape Cargo trouser with 3M 8910 reflective tape Cargo trouser Light weight 8080 cargo trouser — unisex trouser Distressed denim stretch jeans Denim jeans Denim jeans Denim jeans Stretch denim jeans Ladies stretch denim jeans Ladies stretch denim jeans  Belt loop and side tab combo short Cargo short Light weight 2020 narrow fit short leg — unisex short Light weight 4040 cargo short — unisex short Elastic waist long leg short Elastic waist rugby short Denim trucker short (jean short)                                                                                                                                                                                                                                                     |                                        |
| PANTS RM1002 RM1002R RM1004R RM1004R RM1004 RM8080 RMPC016 RM106DJ RM106DJ RM106DJ RM108D RM220LSD SHORTS RM1002S RM1004S RM1004S RM2020 RM4040 RM33EWLS RM301EWS RM12TSD COVERALLS RM1008M RM908CR RM909AR OUTER WEAR                                                 | Belt loop drill trouser Belt loop drill trouser with 3M 8910 reflective tape Light weight cargo trouser with 3M 8910 reflective tape Cargo trouser with 3M 8910 reflective tape Light weight 8080 cargo trouser – unisex trouser Distressed denim stretch jeans Denim jeans Denim jeans Denim jeans with 3M 8910 reflective tape Stretch denim jeans Ladies stretch denim jeans Belt loop and side tab combo short Cargo short Light weight 2020 narrow fit short leg – unisex short Light weight 4040 cargo short – unisex short Elastic waist long leg short Elastic waist long leg short Denim trucker short (jean short)  Coverall 2 tone coverall with 3M 8910 reflective tape 2 tone action back overall with 3M 8910 reflective tape                                                                                                                                                |                                        |
| PANTS RM1002 RM1002R RM1004R RM1004R RM1004 RM8080 RMPC016 RM106DJ RM106DJ RM106DJR RM105D RM220LSD SHORTS RM1002S RM1004S RM2020 RM4040 RM33EWLS RM301EWS RM12TSD COVERALLS RM1008M RM908CR RM909AR OUTER WEAR RM4245                                                 | Belt loop drill trouser Belt loop drill trouser with 3M 8910 reflective tape Light weight cargo trouser with 3M 8910 reflective tape Cargo trouser with 3M 8910 reflective tape Light weight 8080 cargo trouser — unisex trouser Distressed denim stretch jeans Denim jeans Denim jeans with 3M 8910 reflective tape Stretch denim jeans Ladies stretch denim jeans Belt loop and side tab combo short Cargo short Light weight 2020 narrow fit short leg — unisex short Light weight 4040 cargo short — unisex short Elastic waist long leg short Elastic waist long leg short Denim trucker short (jean short) Coverall 2 tone coverall with 3M 8910 reflective tape 2 tone action back overall with 3M 8910 reflective tape Hi viz vest                                                                                                                                                 |                                        |
| PANTS RM1002 RM1002R RM1004R RM1004R RM1004 RM8080 RMPC016 RM106DJ RM106DJ RM106DJ RM106DJ RM108D RM220LSD SHORTS RM1002S RM1002S RM1004S RM2020 RM4040 RM33EWLS RM301EWS RM12TSD COVERALLS RM1008M RM908CR RM909AR OUTER WEAR RM4245 RM4245 RM4245                    | Belt loop drill trouser Belt loop drill trouser with 3M 8910 reflective tape Light weight cargo trouser with 3M 8910 reflective tape Cargo trouser with 3M 8910 reflective tape Cargo trouser Light weight 8080 cargo trouser — unisex trouser Distressed denim stretch jeans Denim jeans Denim jeans with 3M 8910 reflective tape Stretch denim jeans Ladies stretch denim jeans Belt loop and side tab combo short Cargo short Light weight 2020 narrow fit short leg — unisex short Light weight 4040 cargo short — unisex short Elastic waist long leg short Elastic waist long leg short Denim trucker short (jean short)  Coverall 2 tone coverall with 3M 8910 reflective tape 2 tone action back overall with 3M 8910 reflective tape Hi viz vest Day/night vest with 3M reflective tape                                                                                           |                                        |
| PANTS RM1002 RM1002R RM1004R RM1004R RM1004 RM8080 RMPC016 RM106DJ RM106DJ RM106DJR RM108D RM220LSD SHORTS RM1002S RM1004S RM2020 RM4040 RM33EWLS RM301EWS RM112TSD COVERALLS RM1008M RM908CR RM909AR OUTER WEAR RM4245 RM4245 RM4245T RM6012                          | Belt loop drill trouser Belt loop drill trouser with 3M 8910 reflective tape Light weight cargo trouser with 3M 8910 reflective tape Cargo trouser Light weight 8080 cargo trouser – unisex trouser Distressed denim stretch jeans Denim jeans Denim jeans with 3M 8910 reflective tape Stretch denim jeans Ladies stretch denim jeans Belt loop and side tab combo short Cargo short Light weight 2020 narrow fit short leg – unisex short Light weight 4040 cargo short – unisex short Elastic waist long leg short Elastic waist rugby short Denim trucker short (jean short)  Coverall 2 tone coverall with 3M 8910 reflective tape 2 tone action back overall with 3M 8910 reflective tape Half zip fleecy pullover                                                                                                                                                                   |                                        |
| PANTS RM1002 RM1002R RM1004R RM1004R RM1004 RM8080 RMPC016 RM106DJ RM106DJ RM106DJR RM110SD RM220LSD SHORTS RM1002S RM1004S RM2020 RM4040 RM33EWLS RM301EWS RM112TSD COVERALLS RM1008M RM908CR RM909AR OUTER WEAR RM4245 RM4245 RM4245T RM6012 RM6012 RM6012R          | Belt loop drill trouser Belt loop drill trouser with 3M 8910 reflective tape Light weight cargo trouser with 3M 8910 reflective tape. Cargo trouser with 3M 8910 reflective tape. Cargo trouser Light weight 8080 cargo trouser – unisex trouser Distressed denim stretch jeans Denim jeans Denim jeans Denim jeans with 3M 8910 reflective tape Stretch denim jeans. Ladies stretch denim jeans  Belt loop and side tab combo short Cargo short Light weight 2020 narrow fit short leg – unisex short Light weight 4040 cargo short – unisex short Elastic waist long leg short Elastic waist long leg short Denim trucker short (jean short)  Coverall 2 tone coverall with 3M 8910 reflective tape 2 tone action back overall with 3M 8910 reflective tape Hi viz vest Day/night vest with 3M reflective tape Half zip fleecy pullover Half zip fleecy pullover with 3M reflective tape |                                        |
| PANTS RM1002 RM1002R RM1004R RM1004R RM1004A RM8080 RMPC016 RM106DJ RM106DJ RM106DJR RM110SD RM220LSD SHORTS RM1002S RM1004S RM1004S RM2020 RM4040 RM33EWLS RM301EWS RM112TSD COVERALLS RM1008M RM908CR RM909AR OUTER WEAR RM4245 RM4245T RM6012 RM6012 RM6012 RM6012R | Belt loop drill trouser Belt loop drill trouser with 3M 8910 reflective tape Light weight cargo trouser with 3M 8910 reflective tape Cargo trouser Light weight 8080 cargo trouser – unisex trouser Distressed denim stretch jeans Denim jeans Denim jeans with 3M 8910 reflective tape Stretch denim jeans Ladies stretch denim jeans Belt loop and side tab combo short Cargo short Light weight 2020 narrow fit short leg – unisex short Light weight 4040 cargo short – unisex short Elastic waist long leg short Elastic waist rugby short Denim trucker short (jean short)  Coverall 2 tone coverall with 3M 8910 reflective tape 2 tone action back overall with 3M 8910 reflective tape Half zip fleecy pullover                                                                                                                                                                   |                                        |