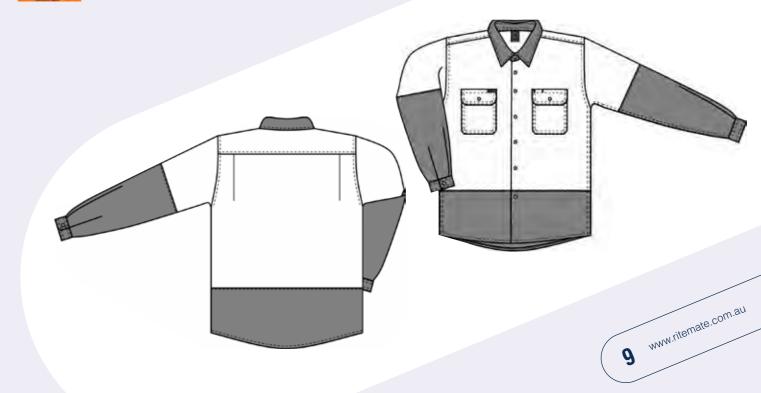

# **RM1050R**

# 2 tone open front long sleeve shirt with 3M 8910 reflective tape

# **FEATURES**

- Superior garment assembly, twin needle stitching and bar tacks for extra strength
- UPF 50+ meets Australian standard AS/NZS 4399:1996
- Meets Australian standard AS/NZS 1906.4:2010
   & AS/NZS 4602.1:2011 for high visibility day/night wear