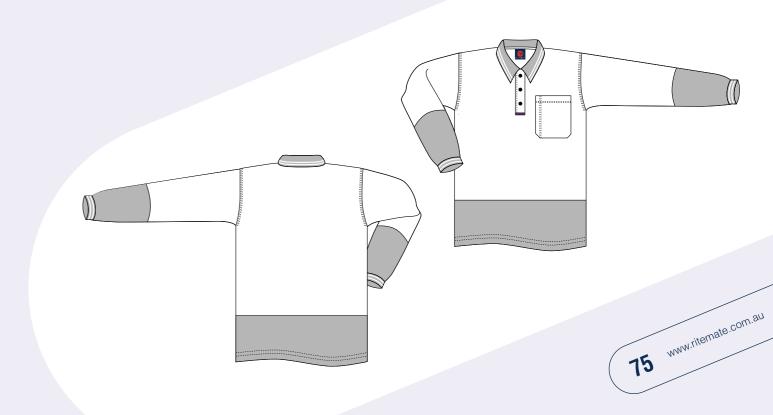

# **FEATURES**

- Superior garment assembly, twin needle stitching and bar tacks for extra strength
- UPF 50+ meets Australian standard AS/NZS 4399:1996
- Meets Australian standard AS/NZS 1906.4:2010
   & AS/NZS 4602.1:2011 for high visibility day/night wear

# SIZE

XS - 5XL