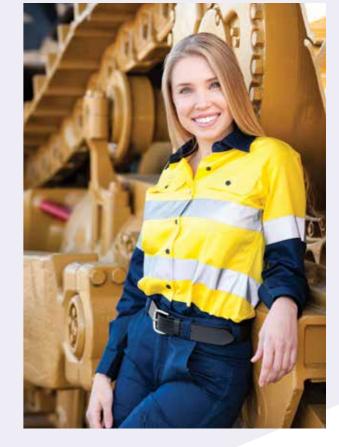

# **RM1050R**

# 2 tone open front long sleeve shirt with 3M 8910 reflective tape

# **COLOURS**

Yellow/Navy, Orange/Navy, Yellow/Bottle, Pink/Navy (for night use only), Blue/Navy (for night use only) Emerald/Navy (for night use only)