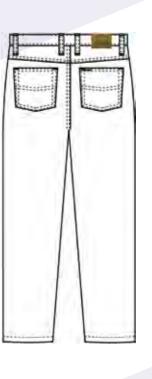

# **FEATURES**

- Cotton mesh cooling vents located at underarm and shoulder positions
- Superior garment assembly, twin needle stitching and bar tacks for extra strength
- UPF 50+ meets Australian standard AS/NZS 4399:1996
- Meets Australian standard AS/NZS 1906.4:2010 & AS/NZS 4602.1:2011 for high visibility day/night wear

# SIZE

6 - 20