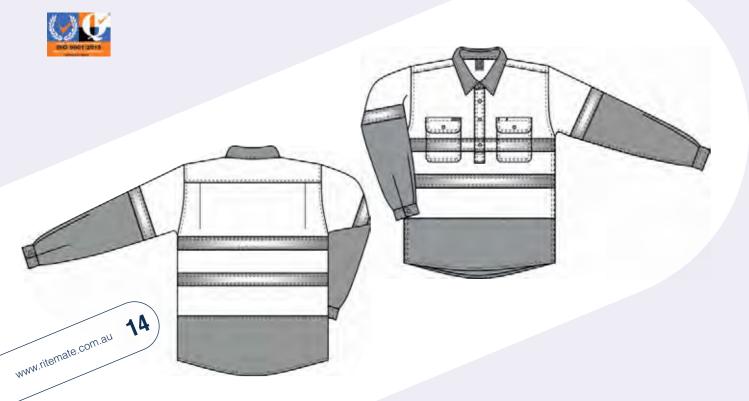

# **RM1050R**

# 2 tone open front long sleeve shirt with 3M 8910 reflective tape