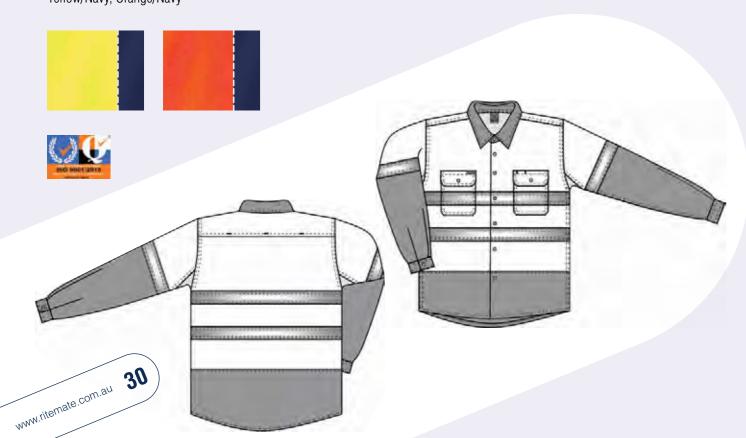

# **RM1050R**

# 2 tone open front long sleeve shirt with 3M 8910 reflective tape

# **FEATURES**

- Superior garment assembly, twin needle stitching and bar tacks for extra strength
- UPF 50+ meets Australian standard AS/NZS 4399:1996
- Meets Australian standard AS/NZS 1906.4:2010
   & AS/NZS 4602.1:2011 for high visibility day/night wear

# SIZE

XS - 6XL (2XS available in Pink/Navy, Blue/Navy, Emerald/Navy)

# WEIGHT

Regular weight - 190gsm

# QUALITY

Premium quality mercerized, double pre-shrunk, 100% cotton twill

# **COLOURS**

Yellow/Navy, Orange/Navy, Yellow/Bottle, Pink/Navy (for night use only), Blue/Navy (for night use only) Emerald/Navy (for night use only)