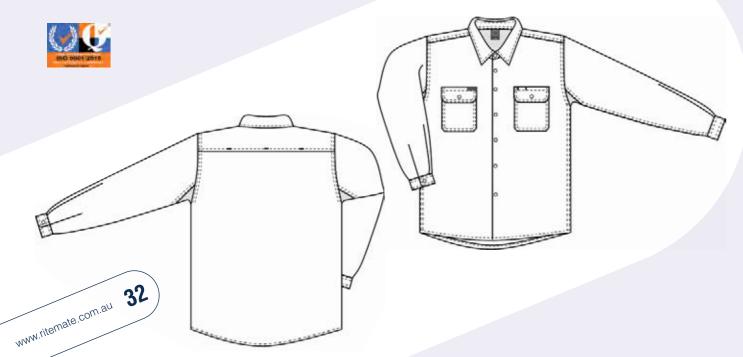

# **RM106XR**

# Open front long sleeve shirt with "X" back 3M 8910 reflective tape

### **FEATURES**

- Superior garment assembly, twin needle stitching and bar tacks for extra strength
- UPF 50+ meets Australian standard AS/NZS 4399:1996
- Meets Australian standard AS/NZS 1906.4:2010
   & AS/NZS 4602.1:2011 for high visibility day/night wear

# **COLOURS**

Orange