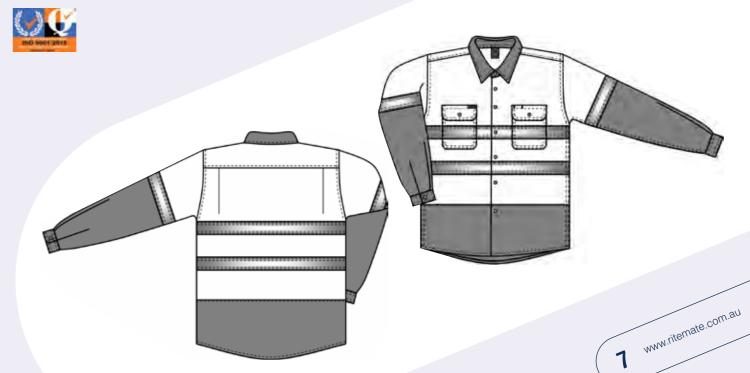

# **RM1050R**

# 2 tone open front long sleeve shirt with 3M 8910 reflective tape

# **FEATURES**

- Superior garment assembly, twin needle stitching and bar tacks for extra strength
- UPF 50+ meets Australian standard AS/NZS 4399:1996
- Meets Australian standard AS/NZS 1906.4:2010
   & AS/NZS 4602.1:2011 for high visibility day/night wear

# SIZE

XS - 6XL (2XS available in Pink/Navy, Blue/Navy, Emerald/Navy)

# WEIGHT

Regular weight - 190gsm

# QUALITY

Premium quality mercerized, double pre-shrunk, 100% cotton twill

# **COLOURS**

Yellow/Navy, Orange/Navy, Yellow/Bottle, Pink/Navy (for night use only), Blue/Navy (for night use only) Emerald/Navy (for night use only)