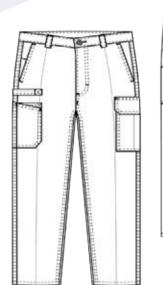

# **FEATURES**

- Superior garment assembly, twin needle stitching and bar tacks for extra strength
- UPF 50+ meets Australian standard AS/NZS 4399:1996
- Meets Australian standard AS/NZS 1906.4:2010
   & AS/NZS 4602.1:2011 for high visibility day/night wear