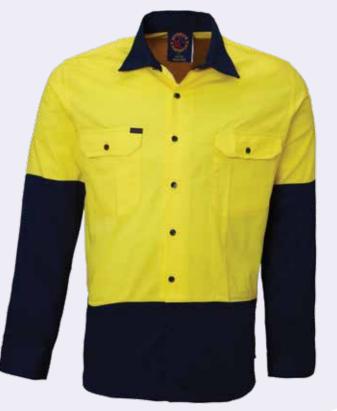

# **RM1050R**

# 2 tone open front long sleeve shirt with 3M 8910 reflective tape

# **FEATURES**

- Superior garment assembly, twin needle stitching and bar tacks for extra strength
- UPF 50+ meets Australian standard AS/NZS 4399:1996
- Meets Australian standard AS/NZS 1906.4:2010
   & AS/NZS 4602.1:2011 for high visibility day/night wear

# **COLOURS**

Yellow/Navy, Orange/Navy, Yellow/Bottle, Pink/Navy (for night use only), Blue/Navy (for night use only) Emerald/Navy (for night use only)