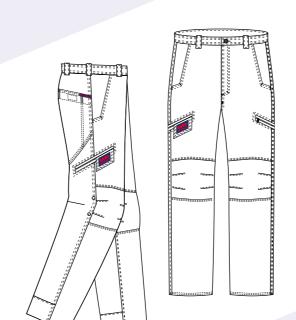

127 (67 available in Navy only) Ladies sizes 6 - 24 (6 available in Navy only)

### WEIGHT

Light weight - 190gsm

### QUALITY

Premium quality mercerized, double pre-shrunk, 100% cotton drill

# **COLOURS**

Black, Navy, Khaki













# Light weight 8080 cargo trouser - unisex trouser

# **FEATURES**

- Soft handle garment wash
- Streamline inverted cargo pockets
- Superior garment assembly, twin needle stitching and bar tacks
- UPF 50+ meets Australian standard AS/NZS 4399:1996
- Quality YKK zippers

### SIZE

Men's sizes 67R-112R, 87S-127S, 79L-94L (67R available in Navy only) Ladies sizes 6 - 24 (6 available in Navy only)

### WEIGHT

Light weight - 190gsm

### QUALITY

Premium quality mercerized, double pre-shrunk, 100% cotton drill

# **COLOURS**

Black, Navy, Khaki

























# **RM301EWS**

# **Elastic waist rugby short**

# **FEATURES**

- Superior garment assembly, twin needle stitching and bar tacks for extra strength
- UPF 50+ meets Australian standard AS/NZS 4399:1996

# SIZE

72 - 127

# WEIGHT

Regular weight - 311gsm

# QUALITY

Premium quality mercerized, double pre-shrunk, 100% cotton drill

# COLOURS

Bottle, Black, Navy















# RM33EWLS

# **Elastic waist long leg short**

# **FEATURES**

- Superior garment assembly, twin needle stitching and bar tacks for extra strength
- UPF 50+ meets Australian standard AS/NZS 4399:1996

# SIZE

72 - 127

# WEIGHT

Regular weight - 311gsm

# QUALITY

Premium quality mercerized, double pre-shrunk, 100% cotton drill

# **COLOURS**

Black, Navy













# Coverall

# **FEATURES**

- Super