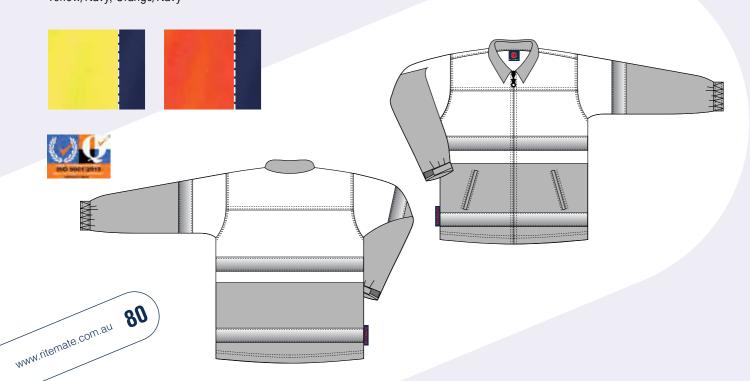

# **RM1050R**

# 2 tone open front long sleeve shirt with 3M 8910 reflective tape

# **FEATURES**

- Superior garment assembly, twin needle stitching and bar tacks for extra strength
- UPF 50+ meets Australian standard AS/NZS 4399:1996
- Meets Australian standard AS/NZS 1906.4:2010
   & AS/NZS 4602.1:2011 for high visibility day/night wear

# SIZE

XS - 6XL (2XS available in Pink/Navy, Blue/Navy, Emerald/Navy)

# WEIGHT

Regular weight - 190gsm

# QUALITY

Premium quality mercerized, double pre-shrunk, 100% cotton twill

# **COLOURS**

Yellow/Navy, Orange/Navy, Yellow/Bottle, Pink/Navy (for night use only), Blue/Navy (for night use only) Emerald/Navy (for night use only)