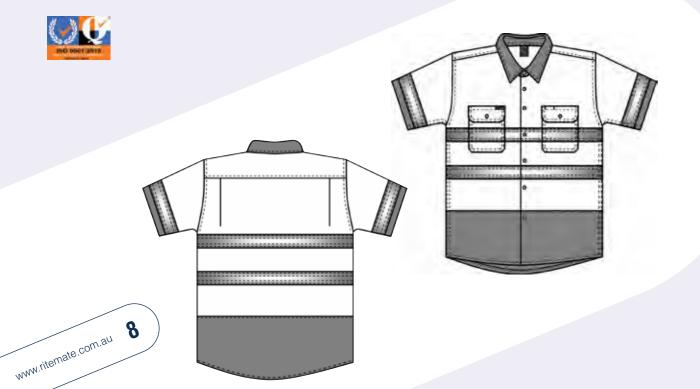

# **RM1050R**

# 2 tone open front long sleeve shirt with 3M 8910 reflective tape

# **FEATURES**

- Superior garment assembly, twin needle stitching and bar tacks for extra strength
- UPF 50+ meets Australian standard AS/NZS 4399:1996
- Meets Australian standard AS/NZS 1906.4:2010
   & AS/NZS 4602.1:2011 for high visibility day/night wear