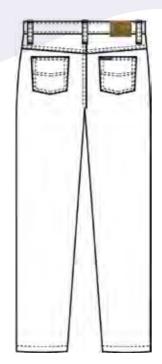

# **FEATURES**

- Cotton mesh cooling vents located at underarm and shoulder positions
- Superior garment assembly, twin needle stitching and bar tacks for extra strength
- UPF 50+ meets Australian standard AS/NZS 4399:1996
- Meets Australian standard AS/NZS 1906.4:2010 & AS/NZS 4602.1:2011 for high visibility day/night wear

# SIZE

6 - 20