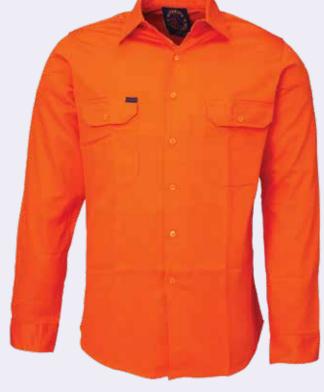

# **RM106XR**

# Open front long sleeve shirt with "X" back 3M 8910 reflective tape

# **COLOURS**

Orange