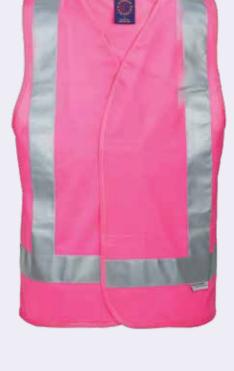

# **COLOURS**

Yellow/Navy, Orange/Navy, Yellow/Bottle, Pink/Navy (for night use only), Blue/Navy (for night use only) Emerald/Navy (for night use only)