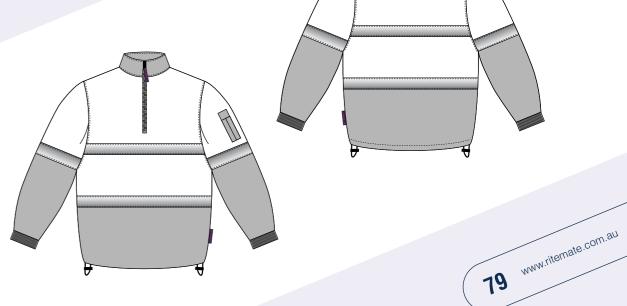

# **RM1050R**

# 2 tone open front long sleeve shirt with 3M 8910 reflective tape

# **FEATURES**

- Superior garment assembly, twin needle stitching and bar tacks for extra strength
- UPF 50+ meets Australian standard AS/NZS 4399:1996
- Meets Australian standard AS/NZS 1906.4:2010
   & AS/NZS 4602.1:2011 for high visibility day/night wear

# SIZE

XS - 6XL (2XS available in Pink/Navy, Blue/Navy, Emerald/Navy)

# WEIGHT

Regular weight - 190gsm

# QUALITY

Premium quality mercerized, double pre-shrunk, 100% cotton twill

# **COLOURS**

Yellow/Navy, Orange/Navy, Yellow/Bottle, Pink/Navy (for night use only), Blue/Navy (for night use only) Emerald/Navy (for night use only)