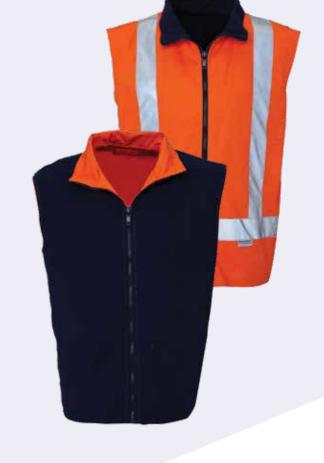

/NZS 4602.1:2011 for high visibility day/night wear

# SIZE

XS - 5XL

# WEIGHT

311gsm

# QUALITY

Premium quality mercerized, double pre-shrunk, 100% cotton drill

# **COLOURS**

Yellow/Navy, Orange/Navy





# RM7654R

# Reversible vest with 3M 8910 reflective tape

# **FEATURES**

- Superior garment assembly, twin needle stitching and bar tacks for extra strength
- Zip front opening with vislon chunky zipper
- 50mm 3M reflective tape in hoop and shoulder configuration on front and back
- UPF 50+ meets Australian standard AS/NZS 4399:1996
- Meets Australian standard AS/NZS 1906.4:2010 & AS/NZS 4602.1:2011 for high visibility day / night wear

# SIZE

S - 4XL

# WEIGHT

311gsm

### QUALITY

Premium quality mercerized, double pre-shrunk, 100% cotton drill

# **COLOURS**

Orange/Navy













# RM73N1R

# 4 in 1 cotton drill jacket with removable and reversible vest

# **FEATURES**

- Superior garment assembly, twin needle stitching and bar tacks for extra strength
- Zip front opening with vision chunky zipper
- Two front pockets, two side hand warmers, internal pocket on left hand chest with touch tape
- Two tone front & back with spliced sleeve
- 50mm 3M 8910 reflective tape hoop configuration front and back
- UPF 50+ meets Australian standard AS/NZS 4399:1996
- Meets Australian standard AS/NZS 1906.4:2010
   & AS/NZS 4602.1:2011 for high visibility day/night wear
- This jacket includes the reversible vest featured on page 81

### SIZE

XS - 5XL

# WEIGHT

311gsm

# QUALITY

Premium quality mercerized, double pre-shrunk, 100% cotton drill

### **COLOURS**

Yellow/Navy