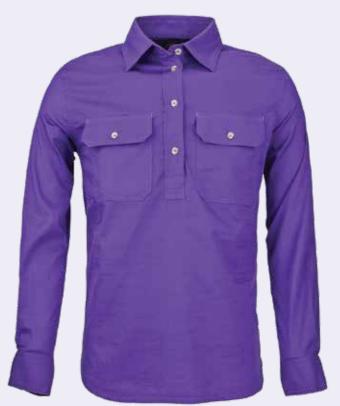

# **RM1050R**

# 2 tone open front long sleeve shirt with 3M 8910 reflective tape

# **FEATURES**

- Superior garment assembly, twin needle stitching and bar tacks for extra strength
- UPF 50+ meets Australian standard AS/NZS 4399:1996
- Meets Australian standard AS/NZS 1906.4:2010
   & AS/NZS 4602.1:2011 for high visibility day/night wear

# **COLOURS**

Yellow/Navy, Orange/Navy, Yellow/Bottle, Pink/Navy (for night use only), Blue/Navy (for night use only) Emerald/Navy (for night use only)