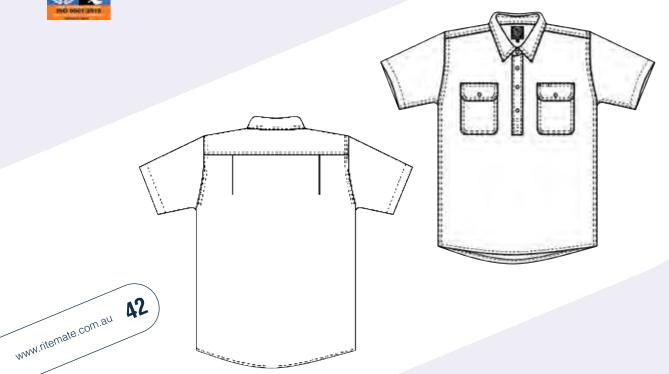

- Superior garment assembly, twin needle stitching and bar tacks for extra strength
- UPF 50+ meets Australian standard AS/NZS 4399:1996
- Designed for comfort

# SIZE

2XS - 5XL

# WEIGHT

Light weight - 150gsm

# **QUALITY**

Premium quality mercerized, double pre-shrunk, 100% cotton twill

# **COLOURS**

Emerald, Cobalt Blue, Red, Stone, Light Blue, Black





















# RM200CFS

# Pilbara men's closed front short sleeve shirt

# **FEATURES**

- Superior garment assembly, twin needle stitching and bar tacks for extra strength
- UPF 50+ meets Australian standard AS/NZS 4399:1996
- Designed for comfort

# SIZE

XS - 5XL

# WEIGHT

Light weight - 150gsm

# QUALITY

Premium quality mercerized, double pre-shrunk, 100% cotton twill

# **COLOURS**

Cobalt Blue, Red, Stone















# Pilbara men's open front short sleeve shirt

# **FEATURES**

- Superior garment assembly, twin needle stitching and bar tacks for extra strength
- UPF 50+ meets Australian standard AS/NZS 4399:1996
- Designed for comfort

# SIZE

XS - 5XL

# WEIGHT

Light weight - 150gsm

# QUALITY

Premium quality mercerized, double pre-shrunk, 100% cotton twill

# **COLOURS**

Cobalt Blue, Red, Stone















# RM123FCF

# **Closed front flannelette shirt**

### **FEATURES**

- UPF 50+ meets Australian standard AS/NZS 4399:1996
- Flannelette garments are a seasonal product available from March each year until sold out

# SIZE

XS - 5XL

### WEIGHT

Regular weight - 160gsm

# **QUALITY**

Premium Quality, Pre-shrunk 100% Cotton Flannelette

### **COLOURS**

Available in assorted Colours

# RM1