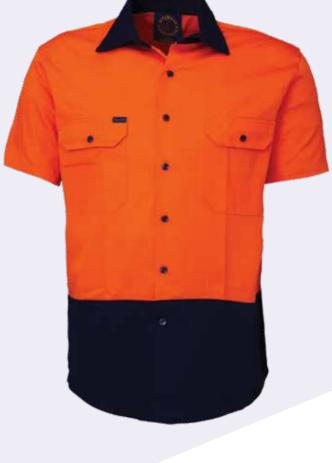

# **RM1050RS**

# 2 tone open front short sleeve shirt with 3M 8910 reflective tape

# **FEATURES**

- Superior garment assembly, twin needle stitching and bar tacks for extra strength
- UPF 50+ meets Australian standard AS/NZS 4399:1996
- Meets Australian standard AS/NZS 1906.4:2010
   & AS/NZS 4602.1:2011 for high visibility day/night wear