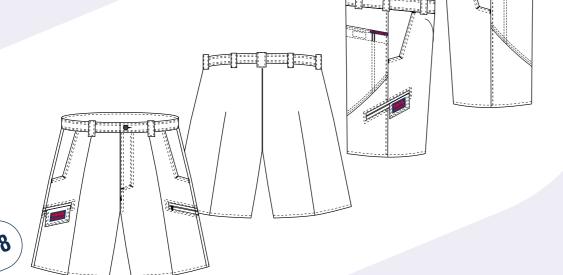

127 (67 available in Navy only) Ladies sizes 6 - 24 (6 available in Navy only)

# WEIGHT

Light weight - 190gsm

# QUALITY

Premium quality mercerized, double pre-shrunk, 100% cotton drill

# **COLOURS**

Black, Navy, Khaki

















# RM4040

# Light weight 4040 cargo short - unisex short

# **FEATURES**

- Soft handle garment wash
- Streamline inverted cargo pockets
- Superior garment assembly, twin needle stitching and bar tacks for extra strength
- UPF 50+ meets Australian standard AS/NZS 4399:1996
- Quality YKK zippers

# SIZE

Men's sizes 67 - 127 (67 available in Navy only) Ladies sizes 6 - 24 (6 available in Navy only)

### WEIGHT

Light weight - 190gsm

### QUALITY

Premium quality mercerized, double pre-shrunk, 100% cotton drill

# **COLOURS**

Black, Navy, Khaki













# Light weight 8080 cargo trouser - unisex trouser

# **FEATURES**

- Soft handle garment wash
- Streamline inverted cargo pockets
- Superior garment assembly, twin needle stitching and bar tacks
- UPF 50+ meets Australian standard AS/NZS 4399:1996
- Quality YKK zippers

### SIZE

Men's sizes 67R-112R, 87S-127S, 79L-94L (67R available in Navy only) Ladies sizes 6 - 24 (6 available in Navy only)

### WEIGHT

Light weight - 190gsm

### QUALITY

Premium quality mercerized, double pre-shrunk, 100% cotton drill

# **COLOURS**

Black, Navy, Khaki

























# **RM301EWS**

# **Elastic waist rugby short**

# **FEATURES**

- Superior garment assembly, twin needle stitching and bar tacks for extra strength
- UPF 50+ meets Australian standard AS/NZS 4399:1996

# SIZE

72 - 127

# W