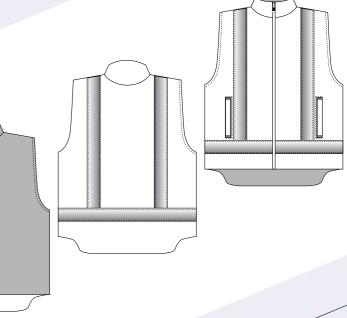

ZS 4602.1:2011 for high visibility day/night wear

# SIZE

XS - 5XL

# WEIGHT

311gsm

# QUALITY

Premium quality mercerized, double pre-shrunk, 100% cotton drill

# **COLOURS**

Yellow/Navy, Orange/Navy





# RM7654R

# Reversible vest with 3M 8910 reflective tape

# **FEATURES**

- Superior garment assembly, twin needle stitching and bar tacks for extra strength
- Zip front opening with vislon chunky zipper
- 50mm 3M reflective tape in hoop and shoulder configuration on front and back
- UPF 50+ meets Australian standard AS/NZS 4399:1996
- Meets Australian standard AS/NZS 1906.4:2010 & AS/NZS 4602.1:2011 for high visibility day / night wear

# SIZE

S - 4XL

# WEIGHT

311gsm

### QUALITY

Premium quality mercerized, double pre-shrunk, 100% cotton drill

# **COLOURS**

Orange/Navy













# RM73N1R

# 4 in 1 cotton drill jacket with removable and reversible vest

# **FEATURES**

- Superior garment assembly, twin needle stitching and bar tacks for extra strength
- Zip front opening with vision chunky zipper
- Two front pockets, two side hand warmers, internal pocket on left hand chest with touch tape
- Two tone front & back with spliced sleeve
- 50mm 3M 8910 reflective tape hoop configuration front and back
- UPF 50+ meets Australian standard AS/NZS 4399:1996
- Meets Australian standard AS/NZS 1906.4:2010
   & AS/NZS 4602.1:2011 for high visibility day/night wear
- This jacket includes the reversible vest featured on page 81

### SIZE

XS - 5XL

# WEIGHT

311gsm

# QUALITY

Premium quality mercerized, double pre-shrunk, 100% cotton drill

### **COLOURS**

Yellow/Navy,