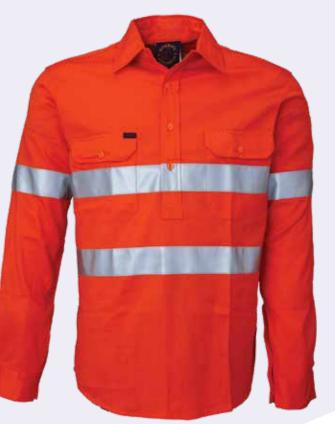

# **RM1050R**

# 2 tone open front long sleeve shirt with 3M 8910 reflective tape

# **FEATURES**

- Superior garment assembly, twin needle stitching and bar tacks for extra strength
- UPF 50+ meets Australian standard AS/NZS 4399:1996
- Meets Australian standard AS/NZS 1906.4:2010
   & AS/NZS 4602.1:2011 for high visibility day/night wear