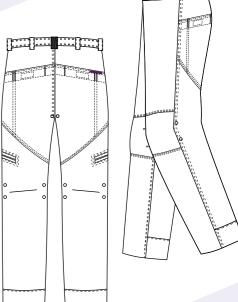

# **RM1050R**

# 2 tone open front long sleeve shirt with 3M 8910 reflective tape

# **FEATURES**

- Superior garment assembly, twin needle stitching and bar tacks for extra strength
- UPF 50+ meets Australian standard AS/NZS 4399:1996
- Meets Australian standard AS/NZS 1906.4:2010
   & AS/NZS 4602.1:2011 for high visibility day/night wear