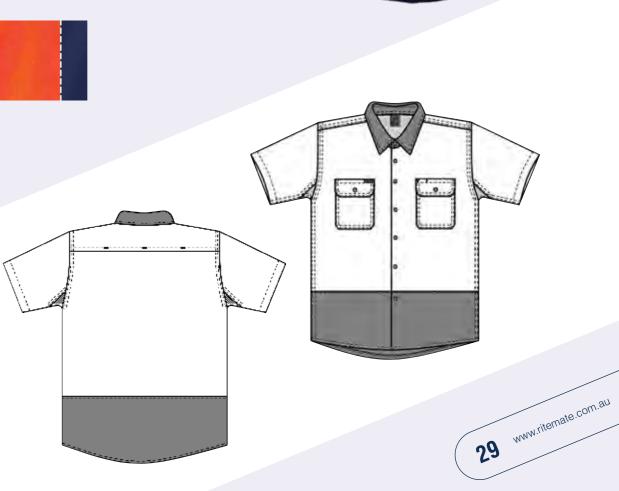

# **RM1050RS**

# 2 tone open front short sleeve shirt with 3M 8910 reflective tape

# **FEATURES**

- Superior garment assembly, twin needle stitching and bar tacks for extra strength
- UPF 50+ meets Australian standard AS/NZS 4399:1996
- Meets Australian standard AS/NZS 1906.4:2010
   & AS/NZS 4602.1:2011 for high visibility day/night wear