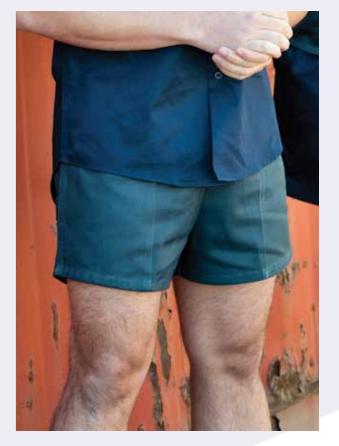

arment assembly, twin needle stitching and bar tacks
- UPF 50+ meets Australian standard AS/NZS 4399:1996
- Quality YKK zippers

### SIZE

Men's sizes 67R-112R, 87S-127S, 79L-94L (67R available in Navy only) Ladies sizes 6 - 24 (6 available in Navy only)

### WEIGHT

Light weight - 190gsm

### QUALITY

Premium quality mercerized, double pre-shrunk, 100% cotton drill

# **COLOURS**

Black, Navy, Khaki

























# **RM301EWS**

# **Elastic waist rugby short**

# **FEATURES**

- Superior garment assembly, twin needle stitching and bar tacks for extra strength
- UPF 50+ meets Australian standard AS/NZS 4399:1996

# SIZE

72 - 127

# WEIGHT

Regular weight - 311gsm

# QUALITY

Premium quality mercerized, double pre-shrunk, 100% cotton drill

# COLOURS

Bottle, Black, Navy















# RM33EWLS

# **Elastic waist long leg short**

# **FEATURES**

- Superior garment assembly, twin needle stitching and bar tacks for extra strength
- UPF 50+ meets Australian standard AS/NZS 4399:1996

# SIZE

72 - 127

# WEIGHT

Regular weight - 311gsm

# QUALITY

Premium quality mercerized, double pre-shrunk, 100% cotton drill

# **COLOURS**

Black, Navy













# Coverall

# **FEATURES**

- Superior garment assembly, twin needle stitching and bar tacks for extra strength
- UPF 50+ meets Australian standard AS/NZS 4399:1996
- Quality YKK zippers

# SIZE

72R-107R, 92S-127S

# WEIGHT

Mid weight - 270gsm

# QUALITY

Premium quality mercerized, double pre-shrunk, 100% cotton drill

# **COLOURS**

Navy













# **RM908CR**

# 2 tone coverall with 3M 8910 reflective tape