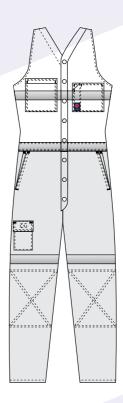

11 for high visibility day/night wear
- UPF 50+ meets Australian standard AS/NZS 4399:1996
- Quality riveted press studs
- Quality YKK zippers

# SIZE

77R-112R, 87S-127S

# WEIGHT

Regular weight - 311gsm

# QUALITY

Premium quality mercerized, double pre-shrunk, 100% cotton drill

# **COLOURS**

Yellow/Navy, Orange/Navy











# RM909AR

# 2 tone action back overall with 3M 8910 reflective tape

# **FEATURES**

- Superior garment assembly, twin needle stitching and bar tacks for extra strength
- Quality riveted press studs
- Quality YKK zippers
- UPF 50+ meets Australian standard AS/NZS 4399:1996

# SIZE

77R-112R, 87S-127S

### WEIGHT

Regular weight - 311gsm

# QUALITY

Premium quality mercerized, double pre-shrunk, 100% cotton drill

# **COLOURS**

Orange/Navy, Yellow/Navy



















# RMPC016

# Distressed denim stretch jeans

# **FEATURES**

- Naturally weathered distressed denim appearance
- Soft handle garment wash
- 99% cotton 1% stretch denim
- Superior garment assembly, twin needle stitching, rivets and bar tacks for extra strength
- UPF 50+ meets Australian standard AS/NZS 4399:1996
- Quality YKK zippers

# SIZE

72R-112R, 87S-127S, 79L-94L

# WEIGHT

11 OZ denim

# COLOURS

Naturally weathered indigo denim









# **Denim jeans**

# **FEATURES**

- Superior garment assembly, twin needle stitching, rivets and bar tacks for extra strength
- UPF 50+ meets Australian standard AS/NZS 4399:1996
- Quality YKK Zippers

# SIZE

72R-112R, 87S-132S, 79L-94L

# WEIGHT

14.5 OZ stone wash denim

# COLOURS













# RM106DJR

# Denim jeans with 3M 8910 r