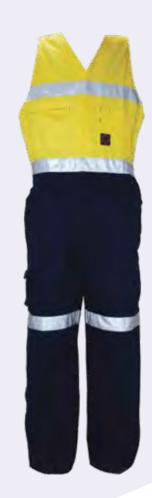

for high visibility day/night wear
- UPF 50+ meets Australian standard AS/NZS 4399:1996
- Quality riveted press studs
- Quality YKK zippers

# SIZE

77R-112R, 87S-127S

# WEIGHT

Regular weight - 311gsm

# QUALITY

Premium quality mercerized, double pre-shrunk, 100% cotton drill

# **COLOURS**

Yellow/Navy, Orange/Navy











# RM909AR

# 2 tone action back overall with 3M 8910 reflective tape

# **FEATURES**

- Superior garment assembly, twin needle stitching and bar tacks for extra strength
- Quality riveted press studs
- Quality YKK zippers
- UPF 50+ meets Australian standard AS/NZS 4399:1996

# SIZE

77R-112R, 87S-127S

### WEIGHT

Regular weight - 311gsm

# QUALITY

Premium quality mercerized, double pre-shrunk, 100% cotton drill

# **COLOURS**

Orange/Navy, Yellow/Navy



















# RMPC016

# Distressed denim stretch jeans

# **FEATURES**

- Naturally weathered distressed denim appearance
- Soft handle garment wash
- 99% cotton 1% stretch denim
- Superior garment assembly, twin needle stitching, rivets and bar tacks for extra strength
- UPF 50+ meets Australian standard AS/NZS 4399:1996
- Quality YKK zippers

# SIZE

72R-112R, 87S-127S, 79L-94L

# WEIGHT

11 OZ denim

# COLOURS

Naturally weathered indigo denim









# **Denim jeans**

# **FEATURES**

- Superior garment assembly, twin needle stitching, rivets and bar tacks for extra strength
- UPF 50+ meets Australian standard AS/NZS 4399:1996
- Quality YKK Zippers

# SIZE

72R-112R, 87S-132S, 79L-94L

# WEIGHT

14.5 OZ stone wash denim

# COLOURS













# RM106DJR

# Denim jeans with 3M 8910 ref