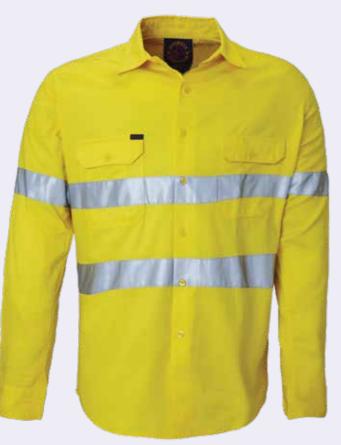

# **RM1050R**

# 2 tone open front long sleeve shirt with 3M 8910 reflective tape

# **FEATURES**

- Superior garment assembly, twin needle stitching and bar tacks for extra strength
- UPF 50+ meets Australian standard AS/NZS 4399:1996
- Meets Australian standard AS/NZS 1906.4:2010
   & AS/NZS 4602.1:2011 for high visibility day/night wear

# SIZE

XS - 6XL (2XS available in Pink/Navy, Blue/Navy, Emerald/Navy)

# WEIGHT

Regular weight - 190gsm

# QUALITY

Premium quality mercerized, double pre-shrunk, 100% cotton twill

# **COLOURS**

Yellow/Navy, Orange/Navy, Yellow/Bottle, Pink/Navy (for night use only), Blue/Navy (for night use only) Emerald/Navy (for night use only)