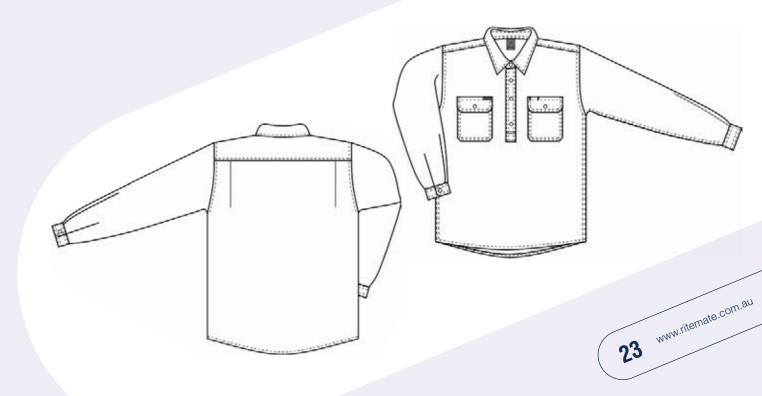

# **RM1050R**

# 2 tone open front long sleeve shirt with 3M 8910 reflective tape