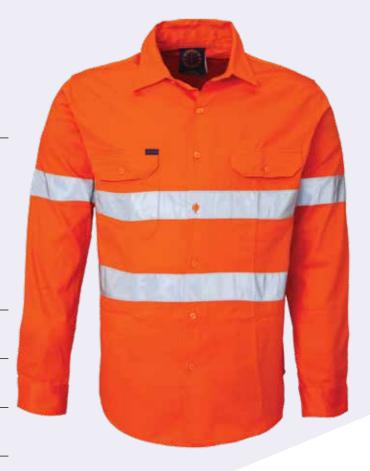

# **RM106XR**

# Open front long sleeve shirt with "X" back 3M 8910 reflective tape

# **COLOURS**

Orange