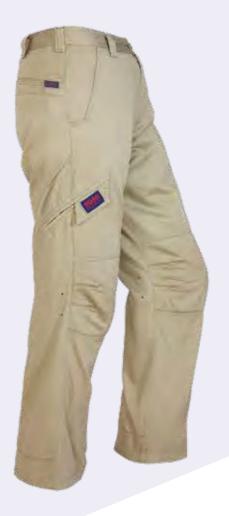

# **RM1050R**

# 2 tone open front long sleeve shirt with 3M 8910 reflective tape

# **FEATURES**

- Superior garment assembly, twin needle stitching and bar tacks for extra strength
- UPF 50+ meets Australian standard AS/NZS 4399:1996
- Meets Australian standard AS/NZS 1906.4:2010
   & AS/NZS 4602.1:2011 for high visibility day/night wear