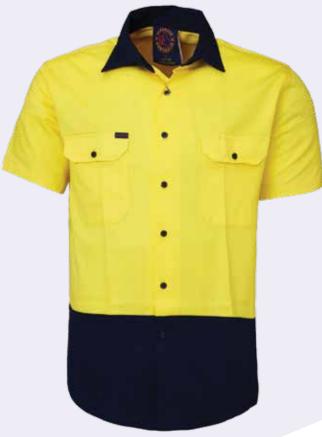

# **RM1050R**

# 2 tone open front long sleeve shirt with 3M 8910 reflective tape

# **FEATURES**

- Superior garment assembly, twin needle stitching and bar tacks for extra strength
- UPF 50+ meets Australian standard AS/NZS 4399:1996
- Meets Australian standard AS/NZS 1906.4:2010
   & AS/NZS 4602.1:2011 for high visibility day/night wear

# **COLOURS**

Yellow/Navy, Orange/Navy, Yellow/Bottle, Pink/Navy (for night use only), Blue/Navy (for night use only) Emerald/Navy (for night use only)