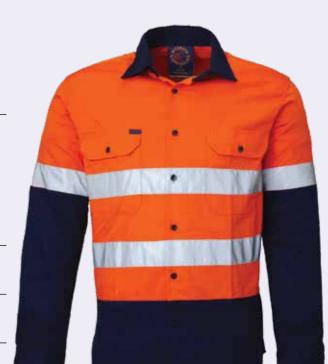

# **RM1050R**

# 2 tone open front long sleeve shirt with 3M 8910 reflective tape

# **FEATURES**

- Superior garment assembly, twin needle stitching and bar tacks for extra strength
- UPF 50+ meets Australian standard AS/NZS 4399:1996
- Meets Australian standard AS/NZS 1906.4:2010
   & AS/NZS 4602.1:2011 for high visibility day/night wear

# SIZE

XS - 6XL (2XS available in Pink/Navy, Blue/Navy, Emerald/Navy)

# WEIGHT

Regular weight - 190gsm

# QUALITY

Premium quality mercerized, double pre-shrunk, 100% cotton twill

# **COLOURS**

Yellow/Navy, Orange/Navy, Yellow/Bottle, Pink/Navy (for night use only), Blue/Navy (for night use only) Emerald/Navy (for night use only)