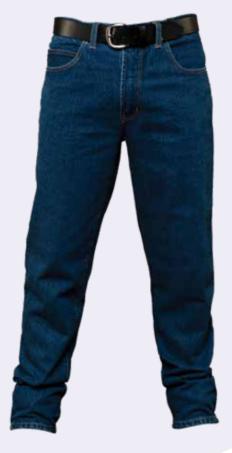

# **FEATURES**

- Cotton mesh cooling vents located at underarm and shoulder positions
- Superior garment assembly, twin needle stitching and bar tacks for extra strength
- UPF 50+ meets Australian standard AS/NZS 4399:1996
- Meets Australian standard AS/NZS 1906.4:2010 & AS/NZS 4602.1:2011 for high visibility day/night wear

# SIZE

6 - 20