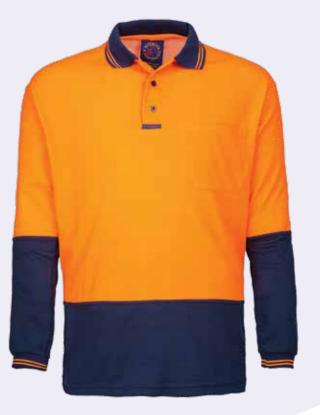

# **FEATURES**

- Superior garment assembly, twin needle stitching and bar tacks for extra strength
- UPF 50+ meets Australian standard AS/NZS 4399:1996
- Meets Australian standard AS/NZS 1906.4:2010
   & AS/NZS 4602.1:2011 for high visibility day/night wear

# SIZE

XS - 5XL