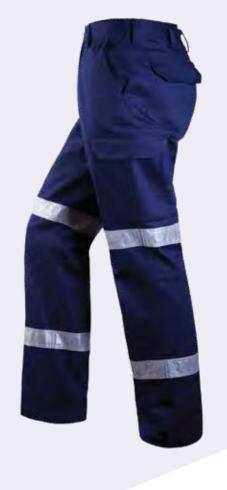

# **FEATURES**

- Superior garment assembly, twin needle stitching and bar tacks for extra strength
- UPF 50+ meets Australian standard AS/NZS 4399:1996
- Meets Australian standard AS/NZS 1906.4:2010
   & AS/NZS 4602.1:2011 for high visibility day/night wear