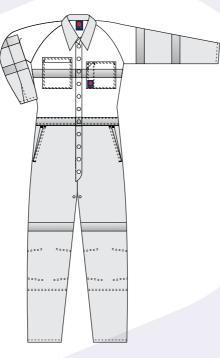

0+ meets Australian standard AS/NZS 4399:1996
- Quality YKK zippers

# SIZE

72R-107R, 92S-127S

# WEIGHT

Mid weight - 270gsm

# QUALITY

Premium quality mercerized, double pre-shrunk, 100% cotton drill

# **COLOURS**

Navy













# **RM908CR**

# 2 tone coverall with 3M 8910 reflective tape

# **FEATURES**

- Superior garment assembly, twin needle stitching and bar tacks for extra strength
- Meets Australian standard AS/NZS 1906.4:2010
   & AS/NZS 4602.1:2011 for high visibility day/night wear
- UPF 50+ meets Australian standard AS/NZS 4399:1996
- Quality riveted press studs
- Quality YKK zippers

# SIZE

77R-112R, 87S-127S

# WEIGHT

Regular weight - 311gsm

# QUALITY

Premium quality mercerized, double pre-shrunk, 100% cotton drill

# **COLOURS**

Yellow/Navy, Orange/Navy











# RM909AR

# 2 tone action back overall with 3M 8910 reflective tape

# **FEATURES**

- Superior garment assembly, twin needle stitching and bar tacks for extra strength
- Quality riveted press studs
- Quality YKK zippers
- UPF 50+ meets Australian standard AS/NZS 4399:1996

# SIZE

77R-112R, 87S-127S

### WEIGHT

Regular weight - 311gsm

# QUALITY

Premium quality mercerized, double pre-shrunk, 100% cotton drill

# **COLOURS**

Orange/Navy, Yellow/Navy



















# RMPC016

# Distressed denim stretch jeans

# **FEATURES**

- Naturally weathered distressed denim appearance
- Soft handle garment wash
- 99% cotton 1% stretch denim
- Superior garment assembly, twin needle stitching, rivets and bar tacks for extra strength
- UPF 50+ meets Australian standard AS/NZS 4399:1996
- Qual