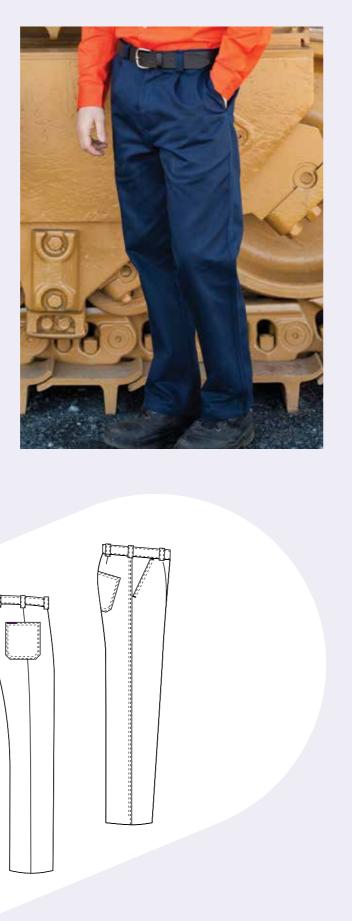

# **FEATURES**

- Superior garment assembly, twin needle stitching and bar tacks for extra strength
- UPF 50+ meets Australian standard AS/NZS 4399:1996
- Meets Australian standard AS/NZS 1906.4:2010
   & AS/NZS 4602.1:2011 for high visibility day/night wear