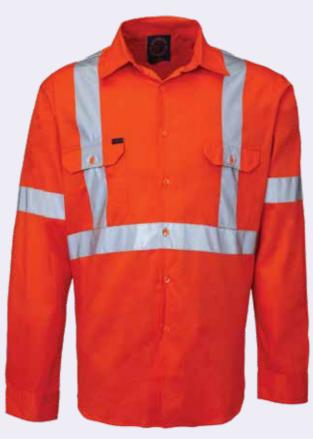

# **RM106XR**

# Open front long sleeve shirt with "X" back 3M 8910 reflective tape

### **FEATURES**

- Superior garment assembly, twin needle stitching and bar tacks for extra strength
- UPF 50+ meets Australian standard AS/NZS 4399:1996
- Meets Australian standard AS/NZS 1906.4:2010
   & AS/NZS 4602.1:2011 for high visibility day/night wear

# **COLOURS**

Orange