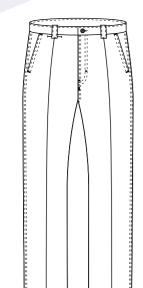

# CONTENT

| SHIRTS                                                                                                                                                                                                                                                                 |                                                                                                                                                                                                                                                                                                                                                                                                                                                                                                                                                                                                                                                                                                                                                                                                                                                                                            |                                        |
|------------------------------------------------------------------------------------------------------------------------------------------------------------------------------------------------------------------------------------------------------------------------|--------------------------------------------------------------------------------------------------------------------------------------------------------------------------------------------------------------------------------------------------------------------------------------------------------------------------------------------------------------------------------------------------------------------------------------------------------------------------------------------------------------------------------------------------------------------------------------------------------------------------------------------------------------------------------------------------------------------------------------------------------------------------------------------------------------------------------------------------------------------------------------------|----------------------------------------|
| RM1050R                                                                                                                                                                                                                                                                | 2 tone open front long sleeve shirt with 3M 8910 reflective tape                                                                                                                                                                                                                                                                                                                                                                                                                                                                                                                                                                                                                                                                                                                                                                                                                           |                                        |
| RM1050RS                                                                                                                                                                                                                                                               | 2 tone open front short sleeve shirt with 3M 8910 reflective tape                                                                                                                                                                                                                                                                                                                                                                                                                                                                                                                                                                                                                                                                                                                                                                                                                          |                                        |
| RM1050                                                                                                                                                                                                                                                                 | 2 tone open front long sleeve shirt                                                                                                                                                                                                                                                                                                                                                                                                                                                                                                                                                                                                                                                                                                                                                                                                                                                        |                                        |
| RM1050S                                                                                                                                                                                                                                                                | 2 tone open front short sleeve shirt                                                                                                                                                                                                                                                                                                                                                                                                                                                                                                                                                                                                                                                                                                                                                                                                                                                       | 1                                      |
| RM106XR                                                                                                                                                                                                                                                                | 2 tone open front short sleeve shirt                                                                                                                                                                                                                                                                                                                                                                                                                                                                                                                                                                                                                                                                                                                                                                                                                                                       | 1                                      |
| RM109VXR                                                                                                                                                                                                                                                               | Vented light weight open front long sleeve shirt with "X" back 3M 8910 reflective tape                                                                                                                                                                                                                                                                                                                                                                                                                                                                                                                                                                                                                                                                                                                                                                                                     |                                        |
| RM105CFR                                                                                                                                                                                                                                                               | 2 tone closed front long sleeve shirt with 3M 8910 reflective tape                                                                                                                                                                                                                                                                                                                                                                                                                                                                                                                                                                                                                                                                                                                                                                                                                         | ]·                                     |
| RIVI 1050F                                                                                                                                                                                                                                                             | 2 tone closed front long sleeve shirt                                                                                                                                                                                                                                                                                                                                                                                                                                                                                                                                                                                                                                                                                                                                                                                                                                                      | l                                      |
| KIVI IUOUFO                                                                                                                                                                                                                                                            | Z LONE CIOSEO ITONI STION SIEEVE STIIN                                                                                                                                                                                                                                                                                                                                                                                                                                                                                                                                                                                                                                                                                                                                                                                                                                                     | !!ا<br>1:                              |
| NIVITU40FN<br>DN/10/0D                                                                                                                                                                                                                                                 | Closed front long sleeve shirt with 3M 8910 reflective tape<br>Open front long sleeve shirt with 3M 8910 reflective tape                                                                                                                                                                                                                                                                                                                                                                                                                                                                                                                                                                                                                                                                                                                                                                   | ا<br>ا1                                |
| RM1040N                                                                                                                                                                                                                                                                | Open front long sleeve shirt                                                                                                                                                                                                                                                                                                                                                                                                                                                                                                                                                                                                                                                                                                                                                                                                                                                               | ۱۰۰۰۰۰۰۰۰۰۰۰۰۰۰۰۰۰۰۰۰۰۰۰۰۰۰۰۰۰۰۰۰۰۰۰۰۰ |
| RM1000S                                                                                                                                                                                                                                                                | Open front short sleeve shirt                                                                                                                                                                                                                                                                                                                                                                                                                                                                                                                                                                                                                                                                                                                                                                                                                                                              | ے<br>'ر                                |
| RM100CF                                                                                                                                                                                                                                                                | . Closed front long sleeve shirt                                                                                                                                                                                                                                                                                                                                                                                                                                                                                                                                                                                                                                                                                                                                                                                                                                                           | 2                                      |
| RM100CFS                                                                                                                                                                                                                                                               | . Closed front short sleeve shirt                                                                                                                                                                                                                                                                                                                                                                                                                                                                                                                                                                                                                                                                                                                                                                                                                                                          | 2                                      |
| RM208V2R                                                                                                                                                                                                                                                               | . Ladies 2 tone vented light weight open front long sleeve shirt with 3M 8910 reflective tape                                                                                                                                                                                                                                                                                                                                                                                                                                                                                                                                                                                                                                                                                                                                                                                              | 2                                      |
| RM208\/3R                                                                                                                                                                                                                                                              | Ladies vented light weight open front long sleeve shirt with 3M 8910 reflective tane                                                                                                                                                                                                                                                                                                                                                                                                                                                                                                                                                                                                                                                                                                                                                                                                       | 2                                      |
| RM107V2                                                                                                                                                                                                                                                                | 2 tone vented light weight open front long sleeve shirt                                                                                                                                                                                                                                                                                                                                                                                                                                                                                                                                                                                                                                                                                                                                                                                                                                    | 2                                      |
| RM107V2S                                                                                                                                                                                                                                                               | 2 tone vented light weight open front long sleeve shirt                                                                                                                                                                                                                                                                                                                                                                                                                                                                                                                                                                                                                                                                                                                                                                                                                                    | 2                                      |
| RM107V2R                                                                                                                                                                                                                                                               | 2 tone vented light weight open front long sleeve shirt with 3M 8910 reflective tape                                                                                                                                                                                                                                                                                                                                                                                                                                                                                                                                                                                                                                                                                                                                                                                                       | 3                                      |
| KM10/V2KS                                                                                                                                                                                                                                                              | 2 tone vented light weight open front short sleeve shirt with 3M 8910 reflective tape                                                                                                                                                                                                                                                                                                                                                                                                                                                                                                                                                                                                                                                                                                                                                                                                      | 3                                      |
| KIVI 108V3                                                                                                                                                                                                                                                             | Vented light weight open front long sleeve snirt                                                                                                                                                                                                                                                                                                                                                                                                                                                                                                                                                                                                                                                                                                                                                                                                                                           |                                        |
| MIVITUOVON                                                                                                                                                                                                                                                             | Vehiled fight Weight Open Hond Tong Sleeve Shift with 3191 89 10 Tenective tape                                                                                                                                                                                                                                                                                                                                                                                                                                                                                                                                                                                                                                                                                                                                                                                                            | ა<br>ე                                 |
| RMANSOR                                                                                                                                                                                                                                                                | Ottilutetts Fillidia Gluseu itutil tutig sieeve stilit                                                                                                                                                                                                                                                                                                                                                                                                                                                                                                                                                                                                                                                                                                                                                                                                                                     | ა <sup>.</sup>                         |
| RM200CF                                                                                                                                                                                                                                                                | Officials 2 tolle open front long sleeve shirt  Pilhara men's closed front long sleeve shirt                                                                                                                                                                                                                                                                                                                                                                                                                                                                                                                                                                                                                                                                                                                                                                                               | ر<br>د                                 |
| RM300CF                                                                                                                                                                                                                                                                | Vented light weight open front long sleeve shirt  Vented light weight open front long sleeve shirt  Vented light weight open front long sleeve shirt with 3M 8910 reflective tape  Children's Pilbara closed front long sleeve shirt  Children's 2 tone open front long sleeve shirt with reflective tape  Pilbara men's closed front long sleeve shirt  Pilbara ladies closed front long sleeve shirt                                                                                                                                                                                                                                                                                                                                                                                                                                                                                     | 3                                      |
| RM500BT                                                                                                                                                                                                                                                                | Pilbara men's open front long sleeve shirt                                                                                                                                                                                                                                                                                                                                                                                                                                                                                                                                                                                                                                                                                                                                                                                                                                                 | 4                                      |
| RM200CFS                                                                                                                                                                                                                                                               | Pilbara men's open front long sleeve shirt<br>Pilbara men's closed front short sleeve shirt                                                                                                                                                                                                                                                                                                                                                                                                                                                                                                                                                                                                                                                                                                                                                                                                | 4                                      |
| RM500BTS                                                                                                                                                                                                                                                               | Pilbara men's open front short sleeve shirt                                                                                                                                                                                                                                                                                                                                                                                                                                                                                                                                                                                                                                                                                                                                                                                                                                                | 4                                      |
| RM123FCF & RM123QS                                                                                                                                                                                                                                                     | Pilbara men's open front short sleeve shirt                                                                                                                                                                                                                                                                                                                                                                                                                                                                                                                                                                                                                                                                                                                                                                                                                                                | 4                                      |
| RM123V & RM123F0F                                                                                                                                                                                                                                                      | Flannelette garments                                                                                                                                                                                                                                                                                                                                                                                                                                                                                                                                                                                                                                                                                                                                                                                                                                                                       | 4                                      |
|                                                                                                                                                                                                                                                                        | Hi via abart alagua pala abirt                                                                                                                                                                                                                                                                                                                                                                                                                                                                                                                                                                                                                                                                                                                                                                                                                                                             | 7.                                     |
| RIVI23405                                                                                                                                                                                                                                                              | HI VIZ SHORE Sleeve polo SHIRE                                                                                                                                                                                                                                                                                                                                                                                                                                                                                                                                                                                                                                                                                                                                                                                                                                                             |                                        |
|                                                                                                                                                                                                                                                                        | .Hi viz short sleeve polo shirtHi viz long sleeve polo shirt                                                                                                                                                                                                                                                                                                                                                                                                                                                                                                                                                                                                                                                                                                                                                                                                                               | 7                                      |
| PANTS                                                                                                                                                                                                                                                                  |                                                                                                                                                                                                                                                                                                                                                                                                                                                                                                                                                                                                                                                                                                                                                                                                                                                                                            |                                        |
| PANTS<br>RM1002                                                                                                                                                                                                                                                        | Belt loop drill trouser                                                                                                                                                                                                                                                                                                                                                                                                                                                                                                                                                                                                                                                                                                                                                                                                                                                                    | 4                                      |
| <b>PANTS</b> RM1002RM1002R                                                                                                                                                                                                                                             | Belt loop drill trouser                                                                                                                                                                                                                                                                                                                                                                                                                                                                                                                                                                                                                                                                                                                                                                                                                                                                    | 4                                      |
| <b>PANTS</b> RM1002 RM1002RRM1004RLW                                                                                                                                                                                                                                   | Belt loop drill trouser<br>Belt loop drill trouser with 3M 8910 reflective tape                                                                                                                                                                                                                                                                                                                                                                                                                                                                                                                                                                                                                                                                                                                                                                                                            | 4<br>4                                 |
| PANTS<br>RM1002<br>RM1002R<br>RM1004RLW<br>RM1004R                                                                                                                                                                                                                     | Belt loop drill trouser Belt loop drill trouser with 3M 8910 reflective tape Light weight cargo trouser with 3M 8910 reflective tape Cargo trouser with 3M 8910 reflective tape                                                                                                                                                                                                                                                                                                                                                                                                                                                                                                                                                                                                                                                                                                            | 4<br>4                                 |
| PANTS RM1002 RM1002R RM1004RLW RM1004R RM1004                                                                                                                                                                                                                          | Belt loop drill trouser Belt loop drill trouser with 3M 8910 reflective tape Light weight cargo trouser with 3M 8910 reflective tape Cargo trouser with 3M 8910 reflective tape Cargo trouser                                                                                                                                                                                                                                                                                                                                                                                                                                                                                                                                                                                                                                                                                              |                                        |
| PANTS RM1002 RM1002R RM1004RLW RM1004R RM1004 RM1004 RM8080                                                                                                                                                                                                            | Belt loop drill trouser<br>Belt loop drill trouser with 3M 8910 reflective tape<br>Light weight cargo trouser with 3M 8910 reflective tape<br>Cargo trouser with 3M 8910 reflective tape<br>Cargo trouser<br>Light weight 8080 cargo trouser – unisex trouser                                                                                                                                                                                                                                                                                                                                                                                                                                                                                                                                                                                                                              |                                        |
| PANTS RM1002 RM1002R RM1004RLW RM1004R RM1004 RM8080 RMPC016                                                                                                                                                                                                           | Belt loop drill trouserBelt loop drill trouser with 3M 8910 reflective tapeLight weight cargo trouser with 3M 8910 reflective tapeCargo trouser with 3M 8910 reflective tapeCargo trouserLight weight 8080 cargo trouser — unisex trouserDistressed denim stretch jeans                                                                                                                                                                                                                                                                                                                                                                                                                                                                                                                                                                                                                    |                                        |
| PANTS RM1002 RM1002R RM1004R RM1004R RM1004 RM8080 RMPC016 RM106DJ RM106DJR                                                                                                                                                                                            | Belt loop drill trouserBelt loop drill trouser with 3M 8910 reflective tapeLight weight cargo trouser with 3M 8910 reflective tapeCargo trouser with 3M 8910 reflective tapeCargo trouserLight weight 8080 cargo trouser — unisex trouserDistressed denim stretch jeansDenim jeansDenim jeans with 3M 8910 reflective tape                                                                                                                                                                                                                                                                                                                                                                                                                                                                                                                                                                 |                                        |
| PANTS RM1002 RM1002R RM1004RLW RM1004R RM1004 RM8080 RMPC016 RM106DJ RM106DJR RM110SD                                                                                                                                                                                  | Belt loop drill trouserBelt loop drill trouser with 3M 8910 reflective tapeLight weight cargo trouser with 3M 8910 reflective tapeCargo trouser with 3M 8910 reflective tapeCargo trouserLight weight 8080 cargo trouser — unisex trouserDistressed denim stretch jeansDenim jeansDenim jeans with 3M 8910 reflective tapeStretch denim jeans                                                                                                                                                                                                                                                                                                                                                                                                                                                                                                                                              |                                        |
| PANTS RM1002 RM1002R RM1004R RM1004R RM1004 RM8080 RMPC016 RM106DJ RM106DJR                                                                                                                                                                                            | Belt loop drill trouserBelt loop drill trouser with 3M 8910 reflective tapeLight weight cargo trouser with 3M 8910 reflective tapeCargo trouser with 3M 8910 reflective tapeCargo trouserLight weight 8080 cargo trouser — unisex trouserDistressed denim stretch jeans                                                                                                                                                                                                                                                                                                                                                                                                                                                                                                                                                                                                                    |                                        |
| PANTS RM1002 RM1002R RM1004RLW RM1004R RM1004 RM8080 RMPC016 RM106DJ RM106DJR RM110SD RM220LSD SHORTS                                                                                                                                                                  | Belt loop drill trouserBelt loop drill trouser with 3M 8910 reflective tapeLight weight cargo trouser with 3M 8910 reflective tapeCargo trouser with 3M 8910 reflective tapeCargo trouserLight weight 8080 cargo trouser — unisex trouserLight weight 8080 cargo trouser — unisex trouserDistressed denim stretch jeansDenim jeansDenim jeansDenim jeans with 3M 8910 reflective tapeStretch denim jeansLadies stretch denim jeans                                                                                                                                                                                                                                                                                                                                                                                                                                                         |                                        |
| PANTS RM1002 RM1002R RM1004R RM1004R RM1004 RM8080 RMPC016 RM106DJ RM106DJR RM110SD RM220LSD SHORTS RM1002S                                                                                                                                                            | Belt loop drill trouser Belt loop drill trouser with 3M 8910 reflective tape Light weight cargo trouser with 3M 8910 reflective tape Cargo trouser with 3M 8910 reflective tape Light weight 8080 cargo trouser — unisex trouser Distressed denim stretch jeans Denim jeans Denim jeans Denim jeans Stretch denim jeans Ladies stretch denim jeans Belt loop and side tab combo short                                                                                                                                                                                                                                                                                                                                                                                                                                                                                                      |                                        |
| PANTS RM1002 RM1002R RM1004RLW RM1004R RM1004 RM8080 RMPC016 RM106DJ RM106DJ RM110SD RM220LSD SHORTS RM1002S RM1004S                                                                                                                                                   | Belt loop drill trouser  Belt loop drill trouser with 3M 8910 reflective tape  Light weight cargo trouser with 3M 8910 reflective tape  Cargo trouser with 3M 8910 reflective tape  Cargo trouser  Light weight 8080 cargo trouser — unisex trouser  Distressed denim stretch jeans  Denim jeans  Denim jeans  Denim jeans with 3M 8910 reflective tape  Stretch denim jeans  Ladies stretch denim jeans  Belt loop and side tab combo short  Cargo short                                                                                                                                                                                                                                                                                                                                                                                                                                  |                                        |
| PANTS RM1002 RM1002R RM1004RLW RM1004R RM1004 RM8080 RMPC016 RM106DJ RM106DJ RM110SD RM220LSD SHORTS RM1002S RM1004S                                                                                                                                                   | Belt loop drill trouser  Belt loop drill trouser with 3M 8910 reflective tape  Light weight cargo trouser with 3M 8910 reflective tape  Cargo trouser with 3M 8910 reflective tape  Cargo trouser  Light weight 8080 cargo trouser — unisex trouser  Distressed denim stretch jeans  Denim jeans  Denim jeans  Denim jeans with 3M 8910 reflective tape  Stretch denim jeans  Ladies stretch denim jeans  Belt loop and side tab combo short  Cargo short                                                                                                                                                                                                                                                                                                                                                                                                                                  |                                        |
| PANTS RM1002 RM1002R RM1004R RM1004R RM1004 RM8080 RMPC016 RM106DJ RM106DJR RM110SD RM220LSD SHORTS RM1002S RM1004S RM2020 RM4040                                                                                                                                      | Belt loop drill trouser Belt loop drill trouser with 3M 8910 reflective tape Light weight cargo trouser with 3M 8910 reflective tape Cargo trouser with 3M 8910 reflective tape Light weight 8080 cargo trouser — unisex trouser Distressed denim stretch jeans Denim jeans Denim jeans Denim jeans Stretch denim jeans Ladies stretch denim jeans Ladies stretch denim jeans Ladies stretch denim jeans Light weight 2020 narrow fit short leg — unisex short Light weight 4040 cargo short — unisex short                                                                                                                                                                                                                                                                                                                                                                                |                                        |
| PANTS RM1002 RM1002R RM1004R RM1004R RM1004 RM8080 RMPC016 RM106DJ RM106DJR RM110SD RM220LSD SHORTS RM1002S RM1004S RM2020 RM4040                                                                                                                                      | Belt loop drill trouser Belt loop drill trouser with 3M 8910 reflective tape Light weight cargo trouser with 3M 8910 reflective tape Cargo trouser with 3M 8910 reflective tape Light weight 8080 cargo trouser — unisex trouser Distressed denim stretch jeans Denim jeans Denim jeans Denim jeans Stretch denim jeans Ladies stretch denim jeans Ladies stretch denim jeans Ladies stretch denim jeans Light weight 2020 narrow fit short leg — unisex short Light weight 4040 cargo short — unisex short                                                                                                                                                                                                                                                                                                                                                                                |                                        |
| PANTS RM1002 RM1002R RM1004RLW RM1004R RM1004 RM8080 RMPC016 RM106DJ RM106DJR RM110SD RM220LSD SHORTS RM1002S RM1004S RM2020 RM4040 RM33EWLS RM301EWS                                                                                                                  | Belt loop drill trouser  Belt loop drill trouser with 3M 8910 reflective tape  Light weight cargo trouser with 3M 8910 reflective tape  Cargo trouser with 3M 8910 reflective tape  Cargo trouser  Light weight 8080 cargo trouser — unisex trouser  Distressed denim stretch jeans  Denim jeans  Denim jeans with 3M 8910 reflective tape  Stretch denim jeans  Ladies stretch denim jeans  Belt loop and side tab combo short  Cargo short  Light weight 2020 narrow fit short leg — unisex short  Light weight 4040 cargo short — unisex short  Elastic waist long leg short  Elastic waist rugby short                                                                                                                                                                                                                                                                                 |                                        |
| PANTS RM1002 RM1002R RM1004R RM1004R RM1004 RM8080 RMPC016 RM106DJ RM106DJ RM110SD RM220LSD SHORTS RM1002S RM1004S RM1004S RM2020 RM4040 RM33EWLS RM301EWS RM112TSD                                                                                                    | Belt loop drill trouser Belt loop drill trouser with 3M 8910 reflective tape Light weight cargo trouser with 3M 8910 reflective tape Cargo trouser with 3M 8910 reflective tape Light weight 8080 cargo trouser — unisex trouser Distressed denim stretch jeans Denim jeans Denim jeans Denim jeans Stretch denim jeans Ladies stretch denim jeans Ladies stretch denim jeans Ladies stretch denim jeans Light weight 2020 narrow fit short leg — unisex short Light weight 4040 cargo short — unisex short                                                                                                                                                                                                                                                                                                                                                                                |                                        |
| PANTS RM1002 RM1002R RM1004R RM1004R RM1004 RM8080 RMPC016 RM106DJ RM106DJ RM110SD RM220LSD SHORTS RM1002S RM1004S RM1004S RM2020 RM4040 RM33EWLS RM301EWS RM112TSD COVERALLS                                                                                          | Belt loop drill trouser Belt loop drill trouser with 3M 8910 reflective tape Light weight cargo trouser with 3M 8910 reflective tape Cargo trouser with 3M 8910 reflective tape Cargo trouser Light weight 8080 cargo trouser — unisex trouser Distressed denim stretch jeans Denim jeans Denim jeans Denim jeans Stretch denim jeans Ladies stretch denim jeans Ladies stretch denim jeans  Belt loop and side tab combo short Cargo short Light weight 2020 narrow fit short leg — unisex short Light weight 4040 cargo short — unisex short Elastic waist long leg short Elastic waist rugby short Denim trucker short (jean short)                                                                                                                                                                                                                                                     |                                        |
| PANTS RM1002 RM1002R RM1004R RM1004R RM1004 RM8080 RMPC016 RM106DJ RM106DJ RM110SD RM220LSD SHORTS RM1002S RM1004S RM1004S RM2020 RM4040 RM33EWLS RM301EWS RM112TSD COVERALLS                                                                                          | Belt loop drill trouser Belt loop drill trouser with 3M 8910 reflective tape Light weight cargo trouser with 3M 8910 reflective tape Cargo trouser with 3M 8910 reflective tape Cargo trouser Light weight 8080 cargo trouser — unisex trouser Distressed denim stretch jeans Denim jeans Denim jeans Denim jeans Stretch denim jeans Ladies stretch denim jeans Ladies stretch denim jeans  Belt loop and side tab combo short Cargo short Light weight 2020 narrow fit short leg — unisex short Light weight 4040 cargo short — unisex short Elastic waist long leg short Elastic waist rugby short Denim trucker short (jean short)                                                                                                                                                                                                                                                     |                                        |
| PANTS RM1002 RM1002R RM1004R RM1004R RM1004 RM8080 RMPC016 RM106DJ RM106DJR RM110SD RM220LSD SHORTS RM1002S RM1004S RM1004S RM2020 RM4040 RM33EWLS RM301EWS RM112TSD COVERALLS RM1008M RM908CR                                                                         | Belt loop drill trouser Belt loop drill trouser with 3M 8910 reflective tape Light weight cargo trouser with 3M 8910 reflective tape Cargo trouser Light weight 8080 cargo trouser – unisex trouser Distressed denim stretch jeans Denim jeans Denim jeans Denim jeans Stretch denim jeans Ladies stretch denim jeans  Belt loop and side tab combo short Cargo short Light weight 2020 narrow fit short leg – unisex short Light weight 4040 cargo short – unisex short Elastic waist long leg short Elastic waist rugby short Denim trucker short (jean short)  Coverall  Coverall                                                                                                                                                                                                                                                                                                       |                                        |
| PANTS RM1002 RM1002R RM1004RLW RM1004R RM1004 RM8080 RMPC016 RM106DJ RM106DJR RM110SD RM220LSD SHORTS RM1002S RM1002S RM1004S RM2020 RM4040 RM33EWLS RM301EWS RM112TSD COVERALLS RM1008M RM908CR RM909AR                                                               | Belt loop drill trouser Belt loop drill trouser with 3M 8910 reflective tape Light weight cargo trouser with 3M 8910 reflective tape Cargo trouser with 3M 8910 reflective tape Cargo trouser Light weight 8080 cargo trouser — unisex trouser Distressed denim stretch jeans Denim jeans Denim jeans Denim jeans Stretch denim jeans Ladies stretch denim jeans Ladies stretch denim jeans  Belt loop and side tab combo short Cargo short Light weight 2020 narrow fit short leg — unisex short Light weight 4040 cargo short — unisex short Elastic waist long leg short Elastic waist rugby short Denim trucker short (jean short)                                                                                                                                                                                                                                                     |                                        |
| PANTS RM1002 RM1002R RM1004R RM1004R RM1004 RM8080 RMPC016 RM106DJ RM106DJ RM106DJ RM108D RM220LSD SHORTS RM1002S RM1004S RM1004S RM2020 RM4040 RM33EWLS RM301EWS RM12TSD COVERALLS RM1008M RM908CR RM909AR OUTER WEAR                                                 | Belt loop drill trouser Belt loop drill trouser with 3M 8910 reflective tape Light weight cargo trouser with 3M 8910 reflective tape Cargo trouser with 3M 8910 reflective tape Light weight 8080 cargo trouser – unisex trouser Distressed denim stretch jeans Denim jeans Denim jeans Denim jeans with 3M 8910 reflective tape Stretch denim jeans Ladies stretch denim jeans Belt loop and side tab combo short Cargo short Light weight 2020 narrow fit short leg – unisex short Light weight 4040 cargo short – unisex short Elastic waist long leg short Elastic waist long leg short Denim trucker short (jean short)  Coverall 2 tone coverall with 3M 8910 reflective tape 2 tone action back overall with 3M 8910 reflective tape                                                                                                                                                |                                        |
| PANTS RM1002 RM1002R RM1004R RM1004R RM1004 RM8080 RMPC016 RM106DJ RM106DJ RM106DJR RM105D RM220LSD SHORTS RM1002S RM1004S RM2020 RM4040 RM33EWLS RM301EWS RM12TSD COVERALLS RM1008M RM908CR RM909AR OUTER WEAR RM4245                                                 | Belt loop drill trouser Belt loop drill trouser with 3M 8910 reflective tape Light weight cargo trouser with 3M 8910 reflective tape Cargo trouser with 3M 8910 reflective tape Light weight 8080 cargo trouser — unisex trouser Distressed denim stretch jeans Denim jeans Denim jeans with 3M 8910 reflective tape Stretch denim jeans Ladies stretch denim jeans Belt loop and side tab combo short Cargo short Light weight 2020 narrow fit short leg — unisex short Light weight 4040 cargo short — unisex short Elastic waist long leg short Elastic waist long leg short Denim trucker short (jean short) Coverall 2 tone coverall with 3M 8910 reflective tape 2 tone action back overall with 3M 8910 reflective tape Hi viz vest                                                                                                                                                 |                                        |
| PANTS RM1002 RM1002R RM1004R RM1004R RM1004 RM8080 RMPC016 RM106DJ RM106DJ RM106DJ RM106DJ RM108D RM220LSD SHORTS RM1002S RM1002S RM1004S RM2020 RM4040 RM33EWLS RM301EWS RM12TSD COVERALLS RM1008M RM908CR RM909AR OUTER WEAR RM4245 RM4245 RM4245                    | Belt loop drill trouser Belt loop drill trouser with 3M 8910 reflective tape Light weight cargo trouser with 3M 8910 reflective tape Cargo trouser with 3M 8910 reflective tape Cargo trouser Light weight 8080 cargo trouser — unisex trouser Distressed denim stretch jeans Denim jeans Denim jeans with 3M 8910 reflective tape Stretch denim jeans Ladies stretch denim jeans Belt loop and side tab combo short Cargo short Light weight 2020 narrow fit short leg — unisex short Light weight 4040 cargo short — unisex short Elastic waist long leg short Elastic waist long leg short Denim trucker short (jean short)  Coverall 2 tone coverall with 3M 8910 reflective tape 2 tone action back overall with 3M 8910 reflective tape Hi viz vest Day/night vest with 3M reflective tape                                                                                           |                                        |
| PANTS RM1002 RM1002R RM1004R RM1004R RM1004 RM8080 RMPC016 RM106DJ RM106DJ RM106DJR RM108D RM220LSD SHORTS RM1002S RM1004S RM2020 RM4040 RM33EWLS RM301EWS RM112TSD COVERALLS RM1008M RM908CR RM909AR OUTER WEAR RM4245 RM4245 RM4245T RM6012                          | Belt loop drill trouser Belt loop drill trouser with 3M 8910 reflective tape Light weight cargo trouser with 3M 8910 reflective tape Cargo trouser Light weight 8080 cargo trouser – unisex trouser Distressed denim stretch jeans Denim jeans Denim jeans with 3M 8910 reflective tape Stretch denim jeans Ladies stretch denim jeans Belt loop and side tab combo short Cargo short Light weight 2020 narrow fit short leg – unisex short Light weight 4040 cargo short – unisex short Elastic waist long leg short Elastic waist rugby short Denim trucker short (jean short)  Coverall 2 tone coverall with 3M 8910 reflective tape 2 tone action back overall with 3M 8910 reflective tape Half zip fleecy pullover                                                                                                                                                                   |                                        |
| PANTS RM1002 RM1002R RM1004R RM1004R RM1004 RM8080 RMPC016 RM106DJ RM106DJ RM106DJR RM110SD RM220LSD SHORTS RM1002S RM1004S RM2020 RM4040 RM33EWLS RM301EWS RM112TSD COVERALLS RM1008M RM908CR RM909AR OUTER WEAR RM4245 RM4245 RM4245T RM6012 RM6012 RM6012R          | Belt loop drill trouser Belt loop drill trouser with 3M 8910 reflective tape Light weight cargo trouser with 3M 8910 reflective tape. Cargo trouser with 3M 8910 reflective tape. Cargo trouser Light weight 8080 cargo trouser – unisex trouser Distressed denim stretch jeans Denim jeans Denim jeans Denim jeans with 3M 8910 reflective tape Stretch denim jeans. Ladies stretch denim jeans  Belt loop and side tab combo short Cargo short Light weight 2020 narrow fit short leg – unisex short Light weight 4040 cargo short – unisex short Elastic waist long leg short Elastic waist long leg short Denim trucker short (jean short)  Coverall 2 tone coverall with 3M 8910 reflective tape 2 tone action back overall with 3M 8910 reflective tape Hi viz vest Day/night vest with 3M reflective tape Half zip fleecy pullover Half zip fleecy pullover with 3M reflective tape |                                        |
| PANTS RM1002 RM1002R RM1004R RM1004R RM1004A RM8080 RMPC016 RM106DJ RM106DJ RM106DJR RM110SD RM220LSD SHORTS RM1002S RM1004S RM1004S RM2020 RM4040 RM33EWLS RM301EWS RM112TSD COVERALLS RM1008M RM908CR RM909AR OUTER WEAR RM4245 RM4245T RM6012 RM6012 RM6012 RM6012R | Belt loop drill trouser Belt loop drill trouser with 3M 8910 reflective tape Light weight cargo trouser with 3M 8910 reflective tape Cargo trouser Light weight 8080 cargo trouser – unisex trouser Distressed denim stretch jeans Denim jeans Denim jeans with 3M 8910 reflective tape Stretch denim jeans Ladies stretch denim jeans Belt loop and side tab combo short Cargo short Light weight 2020 narrow fit short leg – unisex short Light weight 4040 cargo short – unisex short Elastic waist long leg short Elastic waist rugby short Denim trucker short (jean short)  Coverall 2 tone coverall with 3M 8910 reflective tape 2 tone action back overall with 3M 8910 reflective tape Half zip fleecy pullover                                                                                                                                                                   |                                        |