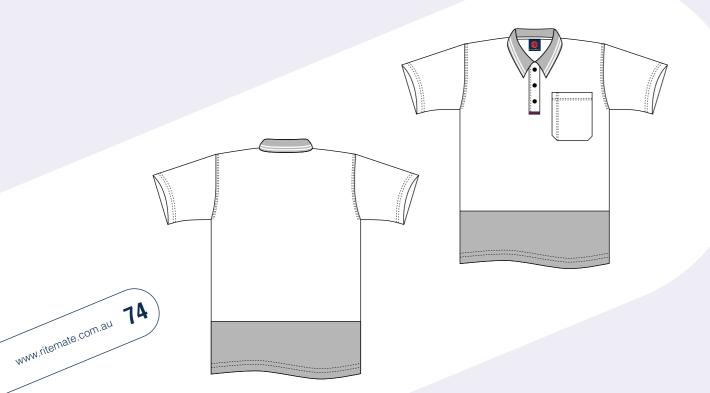

# **FEATURES**

- Superior garment assembly, twin needle stitching and bar tacks for extra strength
- UPF 50+ meets Australian standard AS/NZS 4399:1996
- Meets Australian standard AS/NZS 1906.4:2010
   & AS/NZS 4602.1:2011 for high visibility day/night wear

# SIZE

XS - 5XL