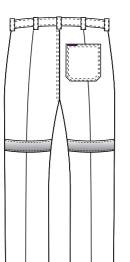

# **RM1050R**

# 2 tone open front long sleeve shirt with 3M 8910 reflective tape

# **FEATURES**

- Superior garment assembly, twin needle stitching and bar tacks for extra strength
- UPF 50+ meets Australian standard AS/NZS 4399:1996
- Meets Australian standard AS/NZS 1906.4:2010
   & AS/NZS 4602.1:2011 for high visibility day/night wear