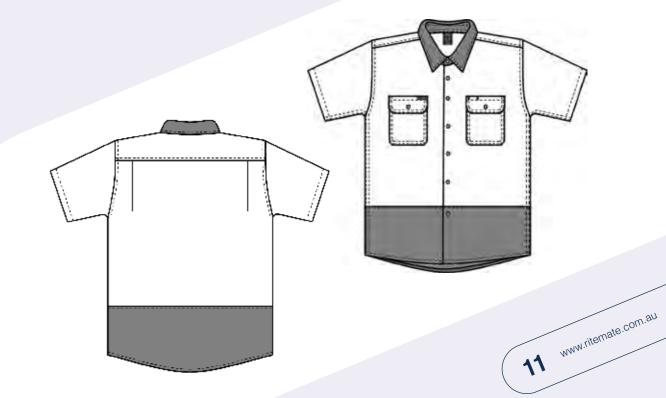

# **RM1050R**

# 2 tone open front long sleeve shirt with 3M 8910 reflective tape

# **FEATURES**

- Superior garment assembly, twin needle stitching and bar tacks for extra strength
- UPF 50+ meets Australian standard AS/NZS 4399:1996
- Meets Australian standard AS/NZS 1906.4:2010
   & AS/NZS 4602.1:2011 for high visibility day/night wear