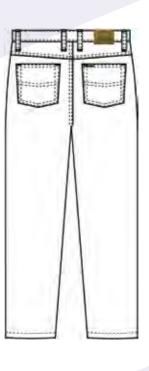

/NZS 1906.4.2010 for high visibility night wear
- Quality YKK Zippers

# SIZE

72R-112R, 87S-132S, 79L-94L

# WEIGHT

14.5 OZ stone wash denim

# **COLOURS**

Blue









# Stretch denim jeans

# SIZE













# **FEATURES**

- Superior garment assembly, twin needle stitching, rivets and bar tacks for extra strength
- UPF 50+ meets Australian standard AS/NZS 4399:1996
- Quality YKK Zippers

72R-112R, 87S-132 S, 79L-94L

# WEIGHT

13.75 OZ stone wash denim

# **COLOURS**







# RM220LSD

# Ladies stretch denim jeans

# **FEATURES**

- Superior garment assembly, twin needle stitching, rivets and bar tacks for extra strength
- UPF 50+ meets Australian standard AS/NZS 4399:1996
- Quality YKK Zippers

# SIZE

6 - 24 medium rise fit

# WEIGHT

13.75 OZ stone wash denim

# COLOURS













# RM112TSD

# **Denim trucker short (Jean short)**

# **FEATURES**

- Superior garment assembly, twin needle stitching, rivets and bar tacks for extra strength
- Stretch denim for easy wear and comfortable fit
- Quality YKK Zippers

# SIZE

72 - 127

# WEIGHT

13.75 OZ stone wash stretch denim

# **COLOURS**









# RM2346S

# Hi viz short sleeve polo shirt

# **FEATURES**

- Our comfort plus fabric is constructed with a polyester face for superior luminosity and has a cotton back to make the fabric cool and comfortable to wear
- UPF 50+ meets Australian standard AS/NZS 4399:1996
- Meets Australian standard AS/NZS 4602.1:2011 for high visibility day wear

# SIZE

XS - 4XL

# WEIGHT

185gsm

# **COLOURS**

Yellow/Bottle, Yellow/Navy, Orange/Navy















# RM2346

# Hi viz lo