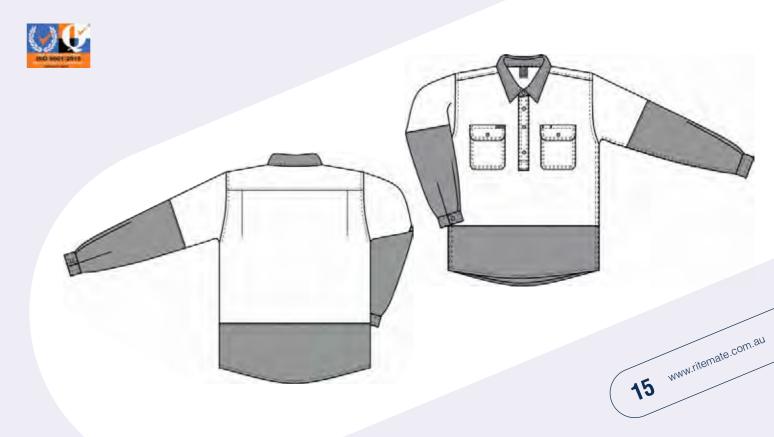

# **RM1050R**

# 2 tone open front long sleeve shirt with 3M 8910 reflective tape

# **FEATURES**

- Superior garment assembly, twin needle stitching and bar tacks for extra strength
- UPF 50+ meets Australian standard AS/NZS 4399:1996
- Meets Australian standard AS/NZS 1906.4:2010
   & AS/NZS 4602.1:2011 for high visibility day/night wear