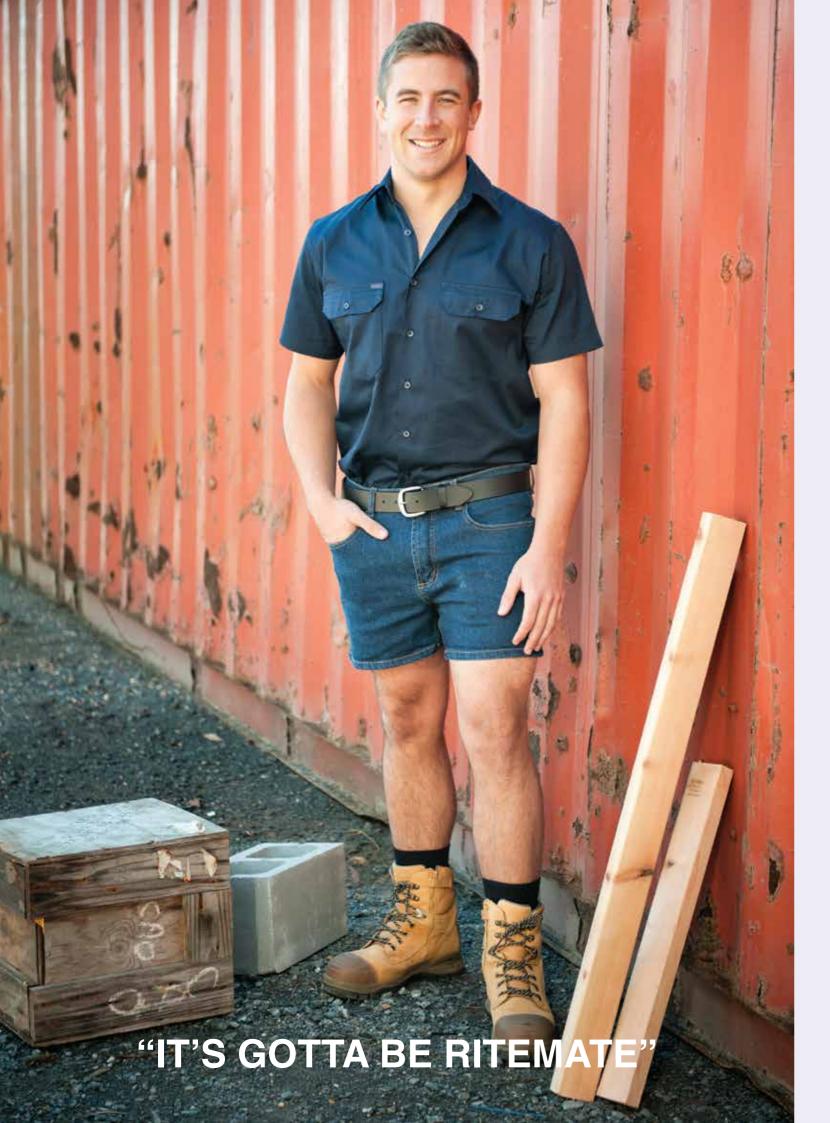

ZS 1906.4.2010 for high visibility night wear
- Quality YKK Zippers

# SIZE

72R-112R, 87S-132S, 79L-94L

# WEIGHT

14.5 OZ stone wash denim

# **COLOURS**

Blue









# Stretch denim jeans

# SIZE













# **FEATURES**

- Superior garment assembly, twin needle stitching, rivets and bar tacks for extra strength
- UPF 50+ meets Australian standard AS/NZS 4399:1996
- Quality YKK Zippers

72R-112R, 87S-132 S, 79L-94L

# WEIGHT

13.75 OZ stone wash denim

# **COLOURS**







# RM220LSD

# Ladies stretch denim jeans

# **FEATURES**

- Superior garment assembly, twin needle stitching, rivets and bar tacks for extra strength
- UPF 50+ meets Australian standard AS/NZS 4399:1996
- Quality YKK Zippers

# SIZE

6 - 24 medium rise fit

# WEIGHT

13.75 OZ stone wash denim

# COLOURS













# RM112TSD

# **Denim trucker short (Jean short)**

# **FEATURES**

- Superior garment assembly, twin needle stitching, rivets and bar tacks for extra strength
- Stretch denim for easy wear and comfortable fit
- Quality YKK Zippers

# SIZE

72 - 127

# WEIGHT

13.75 OZ stone wash stretch denim

# **COLOURS**









# RM2346S

# Hi viz short sleeve polo shirt

# **FEATURES**

- Our comfort plus fabric is constructed with a polyester face for superior luminosity and has a cotton back to make the fabric cool and comfortable to wear
- UPF 50+ meets Australian standard AS/NZS 4399:1996
- Meets Australian standard AS/NZS 4602.1:2011 for high visibility day wear

# SIZE

XS - 4XL

# WEIGHT

185gsm

# **COLOURS**

Yellow/Bottle, Yellow/Navy, Orange/Navy















# RM2346

# Hi viz long