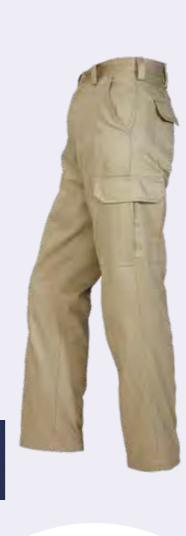

# **FEATURES**

- Superior garment assembly, twin needle stitching and bar tacks for extra strength
- UPF 50+ meets Australian standard AS/NZS 4399:1996
- Meets Australian standard AS/NZS 1906.4:2010
   & AS/NZS 4602.1:2011 for high visibility day/night wear