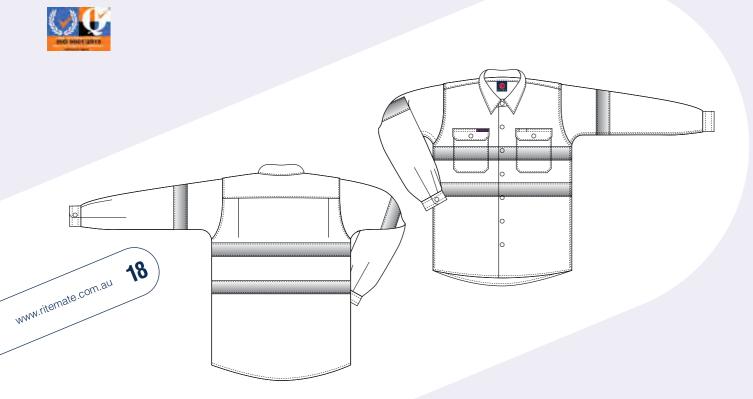

# **RM1050R**

# 2 tone open front long sleeve shirt with 3M 8910 reflective tape

# **FEATURES**

- Superior garment assembly, twin needle stitching and bar tacks for extra strength
- UPF 50+ meets Australian standard AS/NZS 4399:1996
- Meets Australian standard AS/NZS 1906.4:2010
   & AS/NZS 4602.1:2011 for high visibility day/night wear

# SIZE

XS - 6XL (2XS available in Pink/Navy, Blue/Navy, Emerald/Navy)

# WEIGHT

Regular weight - 190gsm

# QUALITY

Premium quality mercerized, double pre-shrunk, 100% cotton twill

# **COLOURS**

Yellow/Navy, Orange/Navy, Yellow/Bottle, Pink/Navy (for night use only), Blue/Navy (for night use only) Emerald/Navy (for night use only)