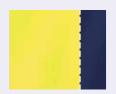

# **RM1050R**

# 2 tone open front long sleeve shirt with 3M 8910 reflective tape

# **COLOURS**

Yellow/Navy, Orange/Navy, Yellow/Bottle, Pink/Navy (for night use only), Blue/Navy (for night use only) Emerald/Navy (for night use only)