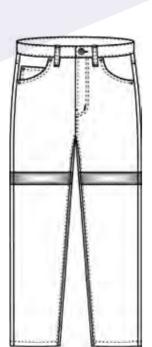

# **FEATURES**

- Cotton mesh cooling vents located at underarm and shoulder positions
- Superior garment assembly, twin needle stitching and bar tacks for extra strength
- UPF 50+ meets Australian standard AS/NZS 4399:1996
- Meets Australian standard AS/NZS 1906.4:2010 & AS/NZS 4602.1:2011 for high visibility day/night wear

# SIZE

6 - 20