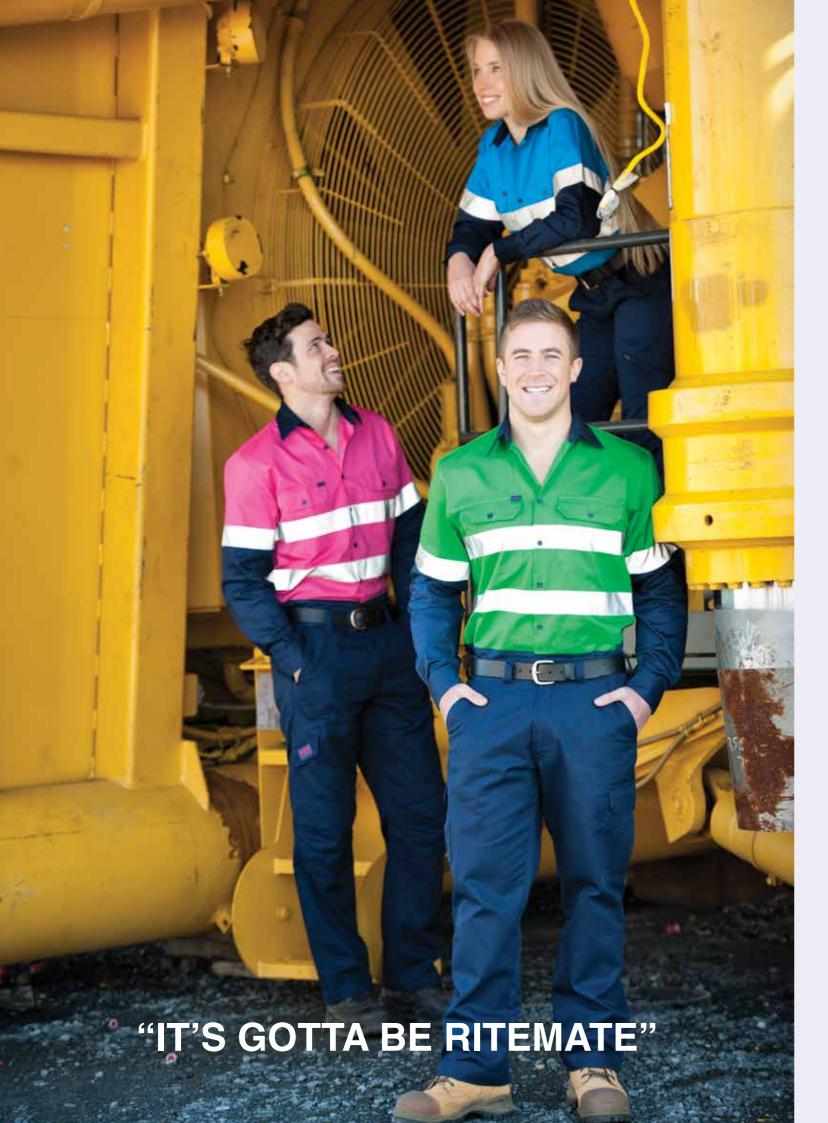

ith 3M 8910 reflective tape Cargo trouser Light weight 8080 cargo trouser – unisex trouser Distressed denim stretch jeans Denim jeans Denim jeans with 3M 8910 reflective tape Stretch denim jeans Ladies stretch denim jeans Belt loop and side tab combo short Cargo short Light weight 2020 narrow fit short leg – unisex short Light weight 4040 cargo short – unisex short Elastic waist long leg short Elastic waist rugby short Denim trucker short (jean short)  Coverall 2 tone coverall with 3M 8910 reflective tape 2 tone action back overall with 3M 8910 reflective tape Half zip fleecy pullover                                                                                                                                                                   |                                        |







# **RM1050R**

# 2 tone open front long sleeve shirt with 3M 8910 reflective tape

# **FEATURES**

- Superior garment assembly, twin needle stitching and bar tacks for extra strength
- UPF 50+ meets Australian standard AS/NZS 4399:1996
- Meets Australian standard AS/NZS 1906.4:2010
   & AS/NZS 4602.1:2011 for high visibility day/night wear

# SIZE

XS - 6XL (2XS available in Pink/Navy, Blue/Navy, Emerald/Navy)

# WEIGHT

Regular weight - 190gsm

# QUALITY

Premium quality mercerized, double pre-shrunk, 100% cotton twill

# **COLOURS**

Yellow/Navy, Orange/Navy, Yellow/Bottle, Pink/Navy (for night use only), Blue/Navy (for night use only) Emerald/Navy (for night use only)









# **RM1050RS**

# 2 tone open front short sleeve shirt with 3M 8910 reflective tape

# **FEATURES**

- Supe