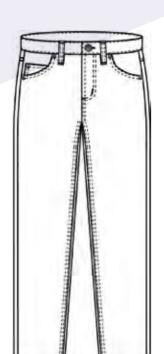

# **FEATURES**

- Cotton mesh cooling vents located at underarm and shoulder positions
- Superior garment assembly, twin needle stitching and bar tacks for extra strength
- UPF 50+ meets Australian standard AS/NZS 4399:1996
- Meets Australian standard AS/NZS 1906.4:2010 & AS/NZS 4602.1:2011 for high visibility day/night wear

# SIZE

6 - 20