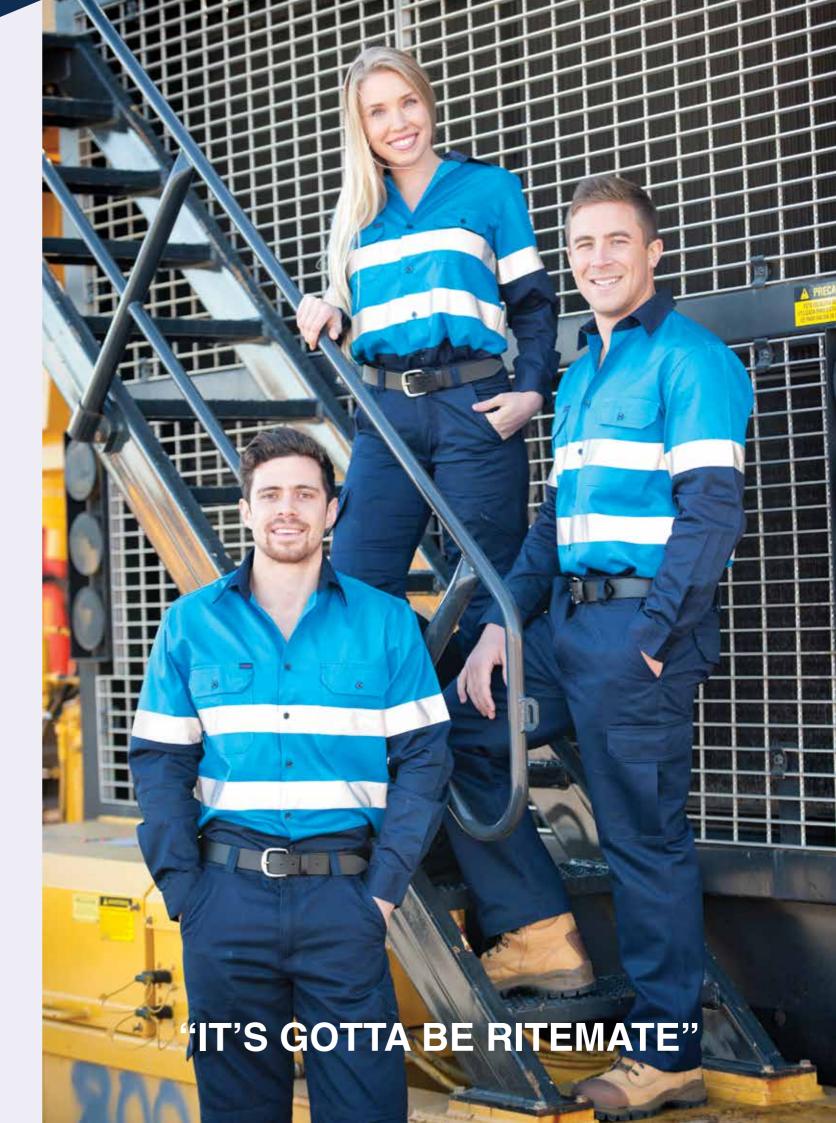

:1996
- Meets Australian standard AS/NZS 1906.4.2010 for high visibility night wear
- Quality YKK zippers

# SIZE

72R-112R, 87S-132S, 79L-94L

# WEIGHT

Regular weight - 311gsm

# QUALITY

Premium quality mercerized, double pre-shrunk, 100% cotton drill

# **COLOURS**

Navy











# RM1004

# Cargo trouser

# **FEATURES**

- Superior garment assembly, twin stitch on inseam and outseam, extra bar-tack at crotch and front rise for extra strength
- UPF 50+ meets Australian standard AS/NZS 4399:1996
- Quality YKK zippers

# SIZE

72R-112R, 87S-132S, 79L-94L, (132S available in Navy only)

# WEIGHT

Regular weight - 311gsm

# QUALITY

Premium quality mercerized, double pre-shrunk, 100% cotton drill  $\,$ 

# COLOURS

Black, Bottle, Khaki, Navy















www.ritemate.com.au 52)











# RM1002S

# **Belt loop and side tab combo short**

# **FEATURES**

- Superior garment assembly, twin needle stitching and bar tacks for extra strength
- UPF 50+ meets Australian standard AS/NZS 4399:1996
- Quality YKK zippers

# SIZE

72 - 127

# WEIGHT

Regular weight - 311gsm

# QUALITY

Premium quality mercerized, double pre-shrunk, 100% cotton drill

# **COLOURS**

Bottle, Khaki, Navy















# **Cargo short**

# **FEATURES**

- Superior garment assembly, twin needle stitching and bar tacks for extra strength
- UPF 50+ meets Australian standard AS/NZS 4399:1996
- Quality YKK zippers

# SIZE

72 - 127

# WEIGHT

Regular weight - 311gsm

# QUALITY

Premium quality mercerized, double pre-shrunk, 100% cotton drill

# **COLOURS**

Black, Bottle, Khaki, Navy