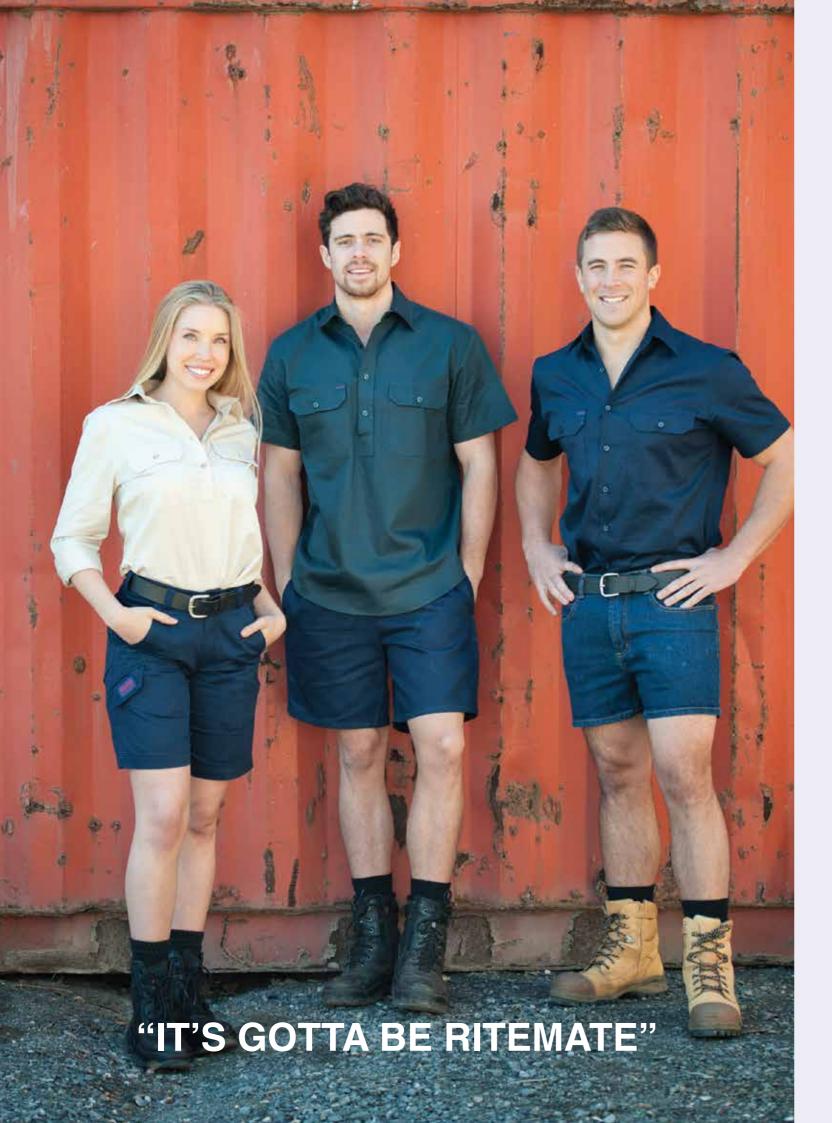

# RM1002S

# **Belt loop and side tab combo short**

# **FEATURES**

- Superior garment assembly, twin needle stitching and bar tacks for extra strength
- UPF 50+ meets Australian standard AS/NZS 4399:1996
- Quality YKK zippers

# SIZE

72 - 127

# WEIGHT

Regular weight - 311gsm

# QUALITY

Premium quality mercerized, double pre-shrunk, 100% cotton drill

# **COLOURS**

Bottle, Khaki, Navy















# **Cargo short**

# **FEATURES**

- Superior garment assembly, twin needle stitching and bar tacks for extra strength
- UPF 50+ meets Australian standard AS/NZS 4399:1996
- Quality YKK zippers

# SIZE

72 - 127

# WEIGHT

Regular weight - 311gsm

# QUALITY

Premium quality mercerized, double pre-shrunk, 100% cotton drill

# **COLOURS**

Black, Bottle, Khaki, Navy





















# RM2020

# Light weight 2020 narrow fit short leg – unisex short

# **FEATURES**

- Soft handle garment wash
- Streamline inverted pockets
- Premium quality mercerized, double pre-shrunk, 100% cotton drill
- Superior garment assembly, twin needle stitching and bar tacks for extra strength
- UPF 50+ meets Australian standard AS/NZS 4399:1996
- Quality YKK zippers

# SIZE

Men's sizes 67 - 127 (67 available in Navy only) Ladies sizes 6 - 24 (6 available in Navy only)

# WEIGHT

Light weight - 190gsm

# QUALITY

Premium quality mercerized, double pre-shrunk, 100% cotton drill

# **COLOURS**

Black, Navy, Khaki

















# RM4040

# Light weight 4040 cargo short - unisex short

# **FEATURES**

- Soft handle garment wash
- Streamline inverted cargo pockets
- Superior garment assembl