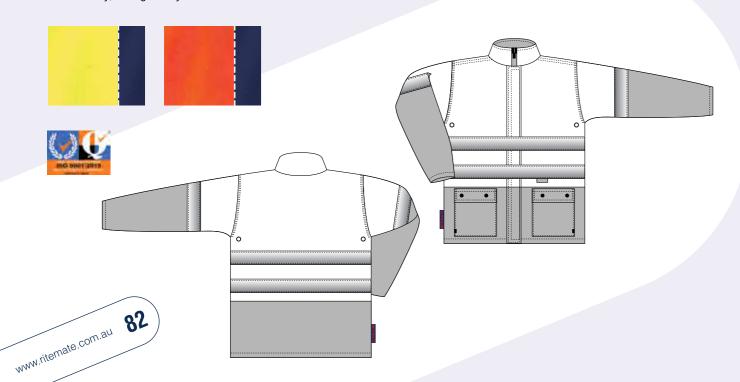

1R

# 4 in 1 cotton drill jacket with removable and reversible vest

# **FEATURES**

- Superior garment assembly, twin needle stitching and bar tacks for extra strength
- Zip front opening with vision chunky zipper
- Two front pockets, two side hand warmers, internal pocket on left hand chest with touch tape
- Two tone front & back with spliced sleeve
- 50mm 3M 8910 reflective tape hoop configuration front and back
- UPF 50+ meets Australian standard AS/NZS 4399:1996
- Meets Australian standard AS/NZS 1906.4:2010
   & AS/NZS 4602.1:2011 for high visibility day/night wear
- This jacket includes the reversible vest featured on page 81

### SIZE

XS - 5XL

# WEIGHT

311gsm

# QUALITY

Premium quality mercerized, double pre-shrunk, 100% cotton drill

### **COLOURS**

Yellow/Navy, Orange/Navy





#### MENS TROUSERS & JEANS

| SIZE          | 72R | 77R | 82R | 87R | 92R | 97R | 102R | 107R | 112R | 87S | 92S | 97S | 102S | 107S | 112S | 117S | 122S | 127S | 79L | 84L | 89L | 94L |
|---------------|-----|-----|-----|-----|-----|-----|------|------|------|-----|-----|-----|------|------|------|------|------|------|-----|-----|-----|-----|
| WAIST         | 72  | 77  | 82  | 87  | 92  | 97  | 102  | 107  | 112  | 87  | 92  | 97  | 102  | 107  | 112  | 117  | 122  | 127  | 79  | 84  | 89  | 94  |
| INSIDE LEG CM | 77  | 79  | 81  | 83  | 85  | 86  | 88   | 88   | 88   | 76  | 78  | 80  | 82   | 84   | 85   | 86   | 86   | 86   | 84  | 86  | 88  | 80  |

| MENS SHIRTS   | Style: All work shirt styles from RM1000 to RM109VXR |       |       |       |       |       |       | Style: RM2