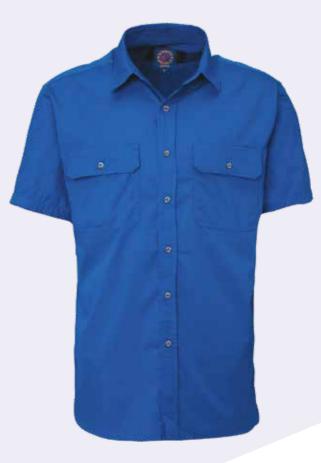

ara men's closed front short sleeve shirt

# **FEATURES**

- Superior garment assembly, twin needle stitching and bar tacks for extra strength
- UPF 50+ meets Australian standard AS/NZS 4399:1996
- Designed for comfort

# SIZE

XS - 5XL

# WEIGHT

Light weight - 150gsm

# QUALITY

Premium quality mercerized, double pre-shrunk, 100% cotton twill

# **COLOURS**

Cobalt Blue, Red, Stone















# Pilbara men's open front short sleeve shirt

# **FEATURES**

- Superior garment assembly, twin needle stitching and bar tacks for extra strength
- UPF 50+ meets Australian standard AS/NZS 4399:1996
- Designed for comfort

# SIZE

XS - 5XL

# WEIGHT

Light weight - 150gsm

# QUALITY

Premium quality mercerized, double pre-shrunk, 100% cotton twill

# **COLOURS**

Cobalt Blue, Red, Stone















# RM123FCF

# **Closed front flannelette shirt**

### **FEATURES**

- UPF 50+ meets Australian standard AS/NZS 4399:1996
- Flannelette garments are a seasonal product available from March each year until sold out

# SIZE

XS - 5XL

### WEIGHT

Regular weight - 160gsm

# **QUALITY**

Premium Quality, Pre-shrunk 100% Cotton Flannelette

### **COLOURS**

Available in assorted Colours

# RM123QS

# **Open front quilted flannelette shirt**

### **FEATURES**

- UPF 50+ meets Australian standard AS/NZS 4399:1996
- Flannelette garments are a seasonal product available from March each year until sold out

### SIZE

XS-5XL

# WEIGHT

Regular weight - 160gsm

### QUALITY

Premium Quality, Pre-shrunk 100% Cotton Flannelette

### COLOURS

Available in assorted Colours

# **RM123V**

# Zip front