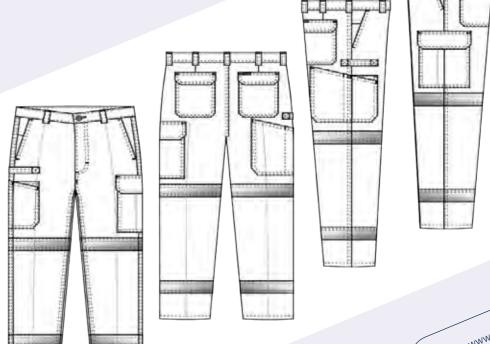

# **FEATURES**

- Superior garment assembly, twin needle stitching and bar tacks for extra strength
- UPF 50+ meets Australian standard AS/NZS 4399:1996
- Meets Australian standard AS/NZS 1906.4:2010
   & AS/NZS 4602.1:2011 for high visibility day/night wear