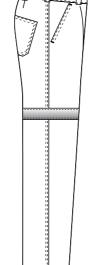

# **RM1050R**

# 2 tone open front long sleeve shirt with 3M 8910 reflective tape

# **FEATURES**

- Superior garment assembly, twin needle stitching and bar tacks for extra strength
- UPF 50+ meets Australian standard AS/NZS 4399:1996
- Meets Australian standard AS/NZS 1906.4:2010
   & AS/NZS 4602.1:2011 for high visibility day/night wear