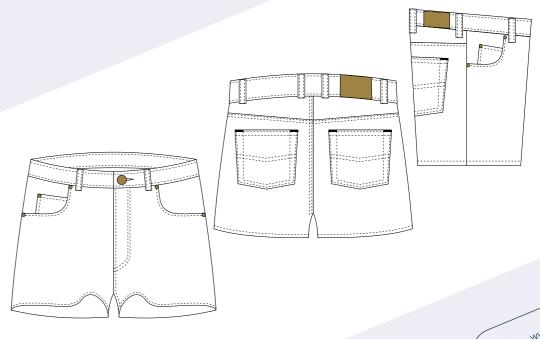

# CONTENT

| SHIRTS                                                                                                                                                                                                                                                                 |                                                                                                                                                                                                                                                                                                                                                                                                                                                                                                                                                                                                                                                                                                                                                                                                                                                                                            |                                        |
|------------------------------------------------------------------------------------------------------------------------------------------------------------------------------------------------------------------------------------------------------------------------|--------------------------------------------------------------------------------------------------------------------------------------------------------------------------------------------------------------------------------------------------------------------------------------------------------------------------------------------------------------------------------------------------------------------------------------------------------------------------------------------------------------------------------------------------------------------------------------------------------------------------------------------------------------------------------------------------------------------------------------------------------------------------------------------------------------------------------------------------------------------------------------------|----------------------------------------|
| RM1050R                                                                                                                                                                                                                                                                | 2 tone open front long sleeve shirt with 3M 8910 reflective tape                                                                                                                                                                                                                                                                                                                                                                                                                                                                                                                                                                                                                                                                                                                                                                                                                           |                                        |
| RM1050RS                                                                                                                                                                                                                                                               | 2 tone open front short sleeve shirt with 3M 8910 reflective tape                                                                                                                                                                                                                                                                                                                                                                                                                                                                                                                                                                                                                                                                                                                                                                                                                          |                                        |
| RM1050                                                                                                                                                                                                                                                                 | 2 tone open front long sleeve shirt                                                                                                                                                                                                                                                                                                                                                                                                                                                                                                                                                                                                                                                                                                                                                                                                                                                        |                                        |
| RM1050S                                                                                                                                                                                                                                                                | 2 tone open front short sleeve shirt                                                                                                                                                                                                                                                                                                                                                                                                                                                                                                                                                                                                                                                                                                                                                                                                                                                       | 1                                      |
| RM106XR                                                                                                                                                                                                                                                                | 2 tone open front short sleeve shirt                                                                                                                                                                                                                                                                                                                                                                                                                                                                                                                                                                                                                                                                                                                                                                                                                                                       | 1                                      |
| RM109VXR                                                                                                                                                                                                                                                               | Vented light weight open front long sleeve shirt with "X" back 3M 8910 reflective tape                                                                                                                                                                                                                                                                                                                                                                                                                                                                                                                                                                                                                                                                                                                                                                                                     |                                        |
| RM105CFR                                                                                                                                                                                                                                                               | 2 tone closed front long sleeve shirt with 3M 8910 reflective tape                                                                                                                                                                                                                                                                                                                                                                                                                                                                                                                                                                                                                                                                                                                                                                                                                         | ]·                                     |
| RIVI 1050F                                                                                                                                                                                                                                                             | 2 tone closed front long sleeve shirt                                                                                                                                                                                                                                                                                                                                                                                                                                                                                                                                                                                                                                                                                                                                                                                                                                                      | l                                      |
| KIVI IUOUFO                                                                                                                                                                                                                                                            | Z LONE CIOSEO ITONI STION SIEEVE STIIN                                                                                                                                                                                                                                                                                                                                                                                                                                                                                                                                                                                                                                                                                                                                                                                                                                                     | !!ا<br>1:                              |
| NIVITU40FN<br>DN/10/0D                                                                                                                                                                                                                                                 | Closed front long sleeve shirt with 3M 8910 reflective tape<br>Open front long sleeve shirt with 3M 8910 reflective tape                                                                                                                                                                                                                                                                                                                                                                                                                                                                                                                                                                                                                                                                                                                                                                   | ا<br>ا1                                |
| RM1040N                                                                                                                                                                                                                                                                | Open front long sleeve shirt                                                                                                                                                                                                                                                                                                                                                                                                                                                                                                                                                                                                                                                                                                                                                                                                                                                               | ۱۰۰۰۰۰۰۰۰۰۰۰۰۰۰۰۰۰۰۰۰۰۰۰۰۰۰۰۰۰۰۰۰۰۰۰۰۰ |
| RM1000S                                                                                                                                                                                                                                                                | Open front short sleeve shirt                                                                                                                                                                                                                                                                                                                                                                                                                                                                                                                                                                                                                                                                                                                                                                                                                                                              | ے<br>'ر                                |
| RM100CF                                                                                                                                                                                                                                                                | . Closed front long sleeve shirt                                                                                                                                                                                                                                                                                                                                                                                                                                                                                                                                                                                                                                                                                                                                                                                                                                                           | 2                                      |
| RM100CFS                                                                                                                                                                                                                                                               | . Closed front short sleeve shirt                                                                                                                                                                                                                                                                                                                                                                                                                                                                                                                                                                                                                                                                                                                                                                                                                                                          | 2                                      |
| RM208V2R                                                                                                                                                                                                                                                               | . Ladies 2 tone vented light weight open front long sleeve shirt with 3M 8910 reflective tape                                                                                                                                                                                                                                                                                                                                                                                                                                                                                                                                                                                                                                                                                                                                                                                              | 2                                      |
| RM208\/3R                                                                                                                                                                                                                                                              | Ladies vented light weight open front long sleeve shirt with 3M 8910 reflective tane                                                                                                                                                                                                                                                                                                                                                                                                                                                                                                                                                                                                                                                                                                                                                                                                       | 2                                      |
| RM107V2                                                                                                                                                                                                                                                                | 2 tone vented light weight open front long sleeve shirt                                                                                                                                                                                                                                                                                                                                                                                                                                                                                                                                                                                                                                                                                                                                                                                                                                    | 2                                      |
| RM107V2S                                                                                                                                                                                                                                                               | 2 tone vented light weight open front long sleeve shirt                                                                                                                                                                                                                                                                                                                                                                                                                                                                                                                                                                                                                                                                                                                                                                                                                                    | 2                                      |
| RM107V2R                                                                                                                                                                                                                                                               | 2 tone vented light weight open front long sleeve shirt with 3M 8910 reflective tape                                                                                                                                                                                                                                                                                                                                                                                                                                                                                                                                                                                                                                                                                                                                                                                                       | 3                                      |
| KM10/V2KS                                                                                                                                                                                                                                                              | 2 tone vented light weight open front short sleeve shirt with 3M 8910 reflective tape                                                                                                                                                                                                                                                                                                                                                                                                                                                                                                                                                                                                                                                                                                                                                                                                      | 3                                      |
| KIVI 108V3                                                                                                                                                                                                                                                             | Vented light weight open front long sleeve snirt                                                                                                                                                                                                                                                                                                                                                                                                                                                                                                                                                                                                                                                                                                                                                                                                                                           |                                        |
| MIVITUOVON                                                                                                                                                                                                                                                             | Vehiled fight Weight Open Hond Tong Sleeve Shift with 3191 89 10 Tenective tape                                                                                                                                                                                                                                                                                                                                                                                                                                                                                                                                                                                                                                                                                                                                                                                                            | ა<br>ე                                 |
| RMANSOR                                                                                                                                                                                                                                                                | Ottilutetts Fillidia Gluseu itutil tutig sieeve stilit                                                                                                                                                                                                                                                                                                                                                                                                                                                                                                                                                                                                                                                                                                                                                                                                                                     | ა <sup>.</sup>                         |
| RM200CF                                                                                                                                                                                                                                                                | Officials 2 tolle open front long sleeve shirt  Pilhara men's closed front long sleeve shirt                                                                                                                                                                                                                                                                                                                                                                                                                                                                                                                                                                                                                                                                                                                                                                                               | ر<br>د                                 |
| RM300CF                                                                                                                                                                                                                                                                | Vented light weight open front long sleeve shirt  Vented light weight open front long sleeve shirt  Vented light weight open front long sleeve shirt with 3M 8910 reflective tape  Children's Pilbara closed front long sleeve shirt  Children's 2 tone open front long sleeve shirt with reflective tape  Pilbara men's closed front long sleeve shirt  Pilbara ladies closed front long sleeve shirt                                                                                                                                                                                                                                                                                                                                                                                                                                                                                     | 3                                      |
| RM500BT                                                                                                                                                                                                                                                                | Pilbara men's open front long sleeve shirt                                                                                                                                                                                                                                                                                                                                                                                                                                                                                                                                                                                                                                                                                                                                                                                                                                                 | 4                                      |
| RM200CFS                                                                                                                                                                                                                                                               | Pilbara men's open front long sleeve shirt<br>Pilbara men's closed front short sleeve shirt                                                                                                                                                                                                                                                                                                                                                                                                                                                                                                                                                                                                                                                                                                                                                                                                | 4                                      |
| RM500BTS                                                                                                                                                                                                                                                               | Pilbara men's open front short sleeve shirt                                                                                                                                                                                                                                                                                                                                                                                                                                                                                                                                                                                                                                                                                                                                                                                                                                                | 4                                      |
| RM123FCF & RM123QS                                                                                                                                                                                                                                                     | Pilbara men's open front short sleeve shirt                                                                                                                                                                                                                                                                                                                                                                                                                                                                                                                                                                                                                                                                                                                                                                                                                                                | 4                                      |
| RM123V & RM123F0F                                                                                                                                                                                                                                                      | Flannelette garments                                                                                                                                                                                                                                                                                                                                                                                                                                                                                                                                                                                                                                                                                                                                                                                                                                                                       | 4                                      |
|                                                                                                                                                                                                                                                                        | Hi via abart alagua pala abirt                                                                                                                                                                                                                                                                                                                                                                                                                                                                                                                                                                                                                                                                                                                                                                                                                                                             | 7.                                     |
| RIVI23405                                                                                                                                                                                                                                                              | HI VIZ SHORE Sleeve polo SHIRE                                                                                                                                                                                                                                                                                                                                                                                                                                                                                                                                                                                                                                                                                                                                                                                                                                                             |                                        |
|                                                                                                                                                                                                                                                                        | .Hi viz short sleeve polo shirtHi viz long sleeve polo shirt                                                                                                                                                                                                                                                                                                                                                                                                                                                                                                                                                                                                                                                                                                                                                                                                                               | 7                                      |
| PANTS                                                                                                                                                                                                                                                                  |                                                                                                                                                                                                                                                                                                                                                                                                                                                                                                                                                                                                                                                                                                                                                                                                                                                                                            |                                        |
| PANTS<br>RM1002                                                                                                                                                                                                                                                        | Belt loop drill trouser                                                                                                                                                                                                                                                                                                                                                                                                                                                                                                                                                                                                                                                                                                                                                                                                                                                                    | 4                                      |
| <b>PANTS</b> RM1002RM1002R                                                                                                                                                                                                                                             | Belt loop drill trouser                                                                                                                                                                                                                                                                                                                                                                                                                                                                                                                                                                                                                                                                                                                                                                                                                                                                    | 4                                      |
| <b>PANTS</b> RM1002 RM1002RRM1004RLW                                                                                                                                                                                                                                   | Belt loop drill trouser<br>Belt loop drill trouser with 3M 8910 reflective tape                                                                                                                                                                                                                                                                                                                                                                                                                                                                                                                                                                                                                                                                                                                                                                                                            | 4<br>4                                 |
| PANTS<br>RM1002<br>RM1002R<br>RM1004RLW<br>RM1004R                                                                                                                                                                                                                     | Belt loop drill trouser Belt loop drill trouser with 3M 8910 reflective tape Light weight cargo trouser with 3M 8910 reflective tape Cargo trouser with 3M 8910 reflective tape                                                                                                                                                                                                                                                                                                                                                                                                                                                                                                                                                                                                                                                                                                            | 4<br>4                                 |
| PANTS RM1002 RM1002R RM1004RLW RM1004R RM1004                                                                                                                                                                                                                          | Belt loop drill trouser Belt loop drill trouser with 3M 8910 reflective tape Light weight cargo trouser with 3M 8910 reflective tape Cargo trouser with 3M 8910 reflective tape Cargo trouser                                                                                                                                                                                                                                                                                                                                                                                                                                                                                                                                                                                                                                                                                              |                                        |
| PANTS RM1002 RM1002R RM1004RLW RM1004R RM1004 RM1004 RM8080                                                                                                                                                                                                            | Belt loop drill trouser<br>Belt loop drill trouser with 3M 8910 reflective tape<br>Light weight cargo trouser with 3M 8910 reflective tape<br>Cargo trouser with 3M 8910 reflective tape<br>Cargo trouser<br>Light weight 8080 cargo trouser – unisex trouser                                                                                                                                                                                                                                                                                                                                                                                                                                                                                                                                                                                                                              |                                        |
| PANTS RM1002 RM1002R RM1004RLW RM1004R RM1004 RM8080 RMPC016                                                                                                                                                                                                           | Belt loop drill trouserBelt loop drill trouser with 3M 8910 reflective tapeLight weight cargo trouser with 3M 8910 reflective tapeCargo trouser with 3M 8910 reflective tapeCargo trouserLight weight 8080 cargo trouser — unisex trouserDistressed denim stretch jeans                                                                                                                                                                                                                                                                                                                                                                                                                                                                                                                                                                                                                    |                                        |
| PANTS RM1002 RM1002R RM1004R RM1004R RM1004 RM8080 RMPC016 RM106DJ RM106DJR                                                                                                                                                                                            | Belt loop drill trouserBelt loop drill trouser with 3M 8910 reflective tapeLight weight cargo trouser with 3M 8910 reflective tapeCargo trouser with 3M 8910 reflective tapeCargo trouserLight weight 8080 cargo trouser — unisex trouserDistressed denim stretch jeansDenim jeansDenim jeans with 3M 8910 reflective tape                                                                                                                                                                                                                                                                                                                                                                                                                                                                                                                                                                 |                                        |
| PANTS RM1002 RM1002R RM1004RLW RM1004R RM1004 RM8080 RMPC016 RM106DJ RM106DJR RM110SD                                                                                                                                                                                  | Belt loop drill trouserBelt loop drill trouser with 3M 8910 reflective tapeLight weight cargo trouser with 3M 8910 reflective tapeCargo trouser with 3M 8910 reflective tapeCargo trouserLight weight 8080 cargo trouser — unisex trouserDistressed denim stretch jeansDenim jeansDenim jeans with 3M 8910 reflective tapeStretch denim jeans                                                                                                                                                                                                                                                                                                                                                                                                                                                                                                                                              |                                        |
| PANTS RM1002 RM1002R RM1004R RM1004R RM1004 RM8080 RMPC016 RM106DJ RM106DJR                                                                                                                                                                                            | Belt loop drill trouserBelt loop drill trouser with 3M 8910 reflective tapeLight weight cargo trouser with 3M 8910 reflective tapeCargo trouser with 3M 8910 reflective tapeCargo trouserLight weight 8080 cargo trouser — unisex trouserDistressed denim stretch jeans                                                                                                                                                                                                                                                                                                                                                                                                                                                                                                                                                                                                                    |                                        |
| PANTS RM1002 RM1002R RM1004RLW RM1004R RM1004 RM8080 RMPC016 RM106DJ RM106DJR RM110SD RM220LSD SHORTS                                                                                                                                                                  | Belt loop drill trouserBelt loop drill trouser with 3M 8910 reflective tapeLight weight cargo trouser with 3M 8910 reflective tapeCargo trouser with 3M 8910 reflective tapeCargo trouserLight weight 8080 cargo trouser — unisex trouserLight weight 8080 cargo trouser — unisex trouserDistressed denim stretch jeansDenim jeansDenim jeansDenim jeans with 3M 8910 reflective tapeStretch denim jeansLadies stretch denim jeans                                                                                                                                                                                                                                                                                                                                                                                                                                                         |                                        |
| PANTS RM1002 RM1002R RM1004R RM1004R RM1004 RM8080 RMPC016 RM106DJ RM106DJR RM110SD RM220LSD SHORTS RM1002S                                                                                                                                                            | Belt loop drill trouser Belt loop drill trouser with 3M 8910 reflective tape Light weight cargo trouser with 3M 8910 reflective tape Cargo trouser with 3M 8910 reflective tape Light weight 8080 cargo trouser — unisex trouser Distressed denim stretch jeans Denim jeans Denim jeans Denim jeans Stretch denim jeans Ladies stretch denim jeans Belt loop and side tab combo short                                                                                                                                                                                                                                                                                                                                                                                                                                                                                                      |                                        |
| PANTS RM1002 RM1002R RM1004RLW RM1004R RM1004 RM8080 RMPC016 RM106DJ RM106DJ RM110SD RM220LSD SHORTS RM1002S RM1004S                                                                                                                                                   | Belt loop drill trouser  Belt loop drill trouser with 3M 8910 reflective tape  Light weight cargo trouser with 3M 8910 reflective tape  Cargo trouser with 3M 8910 reflective tape  Cargo trouser  Light weight 8080 cargo trouser — unisex trouser  Distressed denim stretch jeans  Denim jeans  Denim jeans  Denim jeans with 3M 8910 reflective tape  Stretch denim jeans  Ladies stretch denim jeans  Belt loop and side tab combo short  Cargo short                                                                                                                                                                                                                                                                                                                                                                                                                                  |                                        |
| PANTS RM1002 RM1002R RM1004RLW RM1004R RM1004 RM8080 RMPC016 RM106DJ RM106DJ RM110SD RM220LSD SHORTS RM1002S RM1004S                                                                                                                                                   | Belt loop drill trouser  Belt loop drill trouser with 3M 8910 reflective tape  Light weight cargo trouser with 3M 8910 reflective tape  Cargo trouser with 3M 8910 reflective tape  Cargo trouser  Light weight 8080 cargo trouser — unisex trouser  Distressed denim stretch jeans  Denim jeans  Denim jeans  Denim jeans with 3M 8910 reflective tape  Stretch denim jeans  Ladies stretch denim jeans  Belt loop and side tab combo short  Cargo short                                                                                                                                                                                                                                                                                                                                                                                                                                  |                                        |
| PANTS RM1002 RM1002R RM1004R RM1004R RM1004 RM8080 RMPC016 RM106DJ RM106DJR RM110SD RM220LSD SHORTS RM1002S RM1004S RM2020 RM4040                                                                                                                                      | Belt loop drill trouser Belt loop drill trouser with 3M 8910 reflective tape Light weight cargo trouser with 3M 8910 reflective tape Cargo trouser with 3M 8910 reflective tape Light weight 8080 cargo trouser — unisex trouser Distressed denim stretch jeans Denim jeans Denim jeans Denim jeans Stretch denim jeans Ladies stretch denim jeans Ladies stretch denim jeans Ladies stretch denim jeans Light weight 2020 narrow fit short leg — unisex short Light weight 4040 cargo short — unisex short                                                                                                                                                                                                                                                                                                                                                                                |                                        |
| PANTS RM1002 RM1002R RM1004R RM1004R RM1004 RM8080 RMPC016 RM106DJ RM106DJR RM110SD RM220LSD SHORTS RM1002S RM1004S RM2020 RM4040                                                                                                                                      | Belt loop drill trouser Belt loop drill trouser with 3M 8910 reflective tape Light weight cargo trouser with 3M 8910 reflective tape Cargo trouser with 3M 8910 reflective tape Light weight 8080 cargo trouser — unisex trouser Distressed denim stretch jeans Denim jeans Denim jeans Denim jeans Stretch denim jeans Ladies stretch denim jeans Ladies stretch denim jeans Ladies stretch denim jeans Light weight 2020 narrow fit short leg — unisex short Light weight 4040 cargo short — unisex short                                                                                                                                                                                                                                                                                                                                                                                |                                        |
| PANTS RM1002 RM1002R RM1004RLW RM1004R RM1004 RM8080 RMPC016 RM106DJ RM106DJR RM110SD RM220LSD SHORTS RM1002S RM1004S RM2020 RM4040 RM33EWLS RM301EWS                                                                                                                  | Belt loop drill trouser  Belt loop drill trouser with 3M 8910 reflective tape  Light weight cargo trouser with 3M 8910 reflective tape  Cargo trouser with 3M 8910 reflective tape  Cargo trouser  Light weight 8080 cargo trouser — unisex trouser  Distressed denim stretch jeans  Denim jeans  Denim jeans with 3M 8910 reflective tape  Stretch denim jeans  Ladies stretch denim jeans  Belt loop and side tab combo short  Cargo short  Light weight 2020 narrow fit short leg — unisex short  Light weight 4040 cargo short — unisex short  Elastic waist long leg short  Elastic waist rugby short                                                                                                                                                                                                                                                                                 |                                        |
| PANTS RM1002 RM1002R RM1004R RM1004R RM1004 RM8080 RMPC016 RM106DJ RM106DJ RM110SD RM220LSD SHORTS RM1002S RM1004S RM1004S RM2020 RM4040 RM33EWLS RM301EWS RM112TSD                                                                                                    | Belt loop drill trouser Belt loop drill trouser with 3M 8910 reflective tape Light weight cargo trouser with 3M 8910 reflective tape Cargo trouser with 3M 8910 reflective tape Light weight 8080 cargo trouser — unisex trouser Distressed denim stretch jeans Denim jeans Denim jeans Denim jeans Stretch denim jeans Ladies stretch denim jeans Ladies stretch denim jeans Ladies stretch denim jeans Light weight 2020 narrow fit short leg — unisex short Light weight 4040 cargo short — unisex short                                                                                                                                                                                                                                                                                                                                                                                |                                        |
| PANTS RM1002 RM1002R RM1004R RM1004R RM1004 RM8080 RMPC016 RM106DJ RM106DJ RM110SD RM220LSD SHORTS RM1002S RM1004S RM1004S RM2020 RM4040 RM33EWLS RM301EWS RM112TSD COVERALLS                                                                                          | Belt loop drill trouser Belt loop drill trouser with 3M 8910 reflective tape Light weight cargo trouser with 3M 8910 reflective tape Cargo trouser with 3M 8910 reflective tape Cargo trouser Light weight 8080 cargo trouser — unisex trouser Distressed denim stretch jeans Denim jeans Denim jeans Denim jeans Stretch denim jeans Ladies stretch denim jeans Ladies stretch denim jeans  Belt loop and side tab combo short Cargo short Light weight 2020 narrow fit short leg — unisex short Light weight 4040 cargo short — unisex short Elastic waist long leg short Elastic waist rugby short Denim trucker short (jean short)                                                                                                                                                                                                                                                     |                                        |
| PANTS RM1002 RM1002R RM1004R RM1004R RM1004 RM8080 RMPC016 RM106DJ RM106DJ RM110SD RM220LSD SHORTS RM1002S RM1004S RM1004S RM2020 RM4040 RM33EWLS RM301EWS RM112TSD COVERALLS                                                                                          | Belt loop drill trouser Belt loop drill trouser with 3M 8910 reflective tape Light weight cargo trouser with 3M 8910 reflective tape Cargo trouser with 3M 8910 reflective tape Cargo trouser Light weight 8080 cargo trouser — unisex trouser Distressed denim stretch jeans Denim jeans Denim jeans Denim jeans Stretch denim jeans Ladies stretch denim jeans Ladies stretch denim jeans  Belt loop and side tab combo short Cargo short Light weight 2020 narrow fit short leg — unisex short Light weight 4040 cargo short — unisex short Elastic waist long leg short Elastic waist rugby short Denim trucker short (jean short)                                                                                                                                                                                                                                                     |                                        |
| PANTS RM1002 RM1002R RM1004R RM1004R RM1004 RM8080 RMPC016 RM106DJ RM106DJR RM110SD RM220LSD SHORTS RM1002S RM1004S RM1004S RM2020 RM4040 RM33EWLS RM301EWS RM112TSD COVERALLS RM1008M RM908CR                                                                         | Belt loop drill trouser Belt loop drill trouser with 3M 8910 reflective tape Light weight cargo trouser with 3M 8910 reflective tape Cargo trouser Light weight 8080 cargo trouser – unisex trouser Distressed denim stretch jeans Denim jeans Denim jeans Denim jeans Stretch denim jeans Ladies stretch denim jeans  Belt loop and side tab combo short Cargo short Light weight 2020 narrow fit short leg – unisex short Light weight 4040 cargo short – unisex short Elastic waist long leg short Elastic waist rugby short Denim trucker short (jean short)  Coverall  Coverall                                                                                                                                                                                                                                                                                                       |                                        |
| PANTS RM1002 RM1002R RM1004RLW RM1004R RM1004 RM8080 RMPC016 RM106DJ RM106DJR RM110SD RM220LSD SHORTS RM1002S RM1002S RM1004S RM2020 RM4040 RM33EWLS RM301EWS RM112TSD COVERALLS RM1008M RM908CR RM909AR                                                               | Belt loop drill trouser Belt loop drill trouser with 3M 8910 reflective tape Light weight cargo trouser with 3M 8910 reflective tape Cargo trouser with 3M 8910 reflective tape Cargo trouser Light weight 8080 cargo trouser — unisex trouser Distressed denim stretch jeans Denim jeans Denim jeans Denim jeans Stretch denim jeans Ladies stretch denim jeans Ladies stretch denim jeans  Belt loop and side tab combo short Cargo short Light weight 2020 narrow fit short leg — unisex short Light weight 4040 cargo short — unisex short Elastic waist long leg short Elastic waist rugby short Denim trucker short (jean short)                                                                                                                                                                                                                                                     |                                        |
| PANTS RM1002 RM1002R RM1004R RM1004R RM1004 RM8080 RMPC016 RM106DJ RM106DJ RM106DJ RM108D RM220LSD SHORTS RM1002S RM1004S RM1004S RM2020 RM4040 RM33EWLS RM301EWS RM12TSD COVERALLS RM1008M RM908CR RM909AR OUTER WEAR                                                 | Belt loop drill trouser Belt loop drill trouser with 3M 8910 reflective tape Light weight cargo trouser with 3M 8910 reflective tape Cargo trouser with 3M 8910 reflective tape Light weight 8080 cargo trouser – unisex trouser Distressed denim stretch jeans Denim jeans Denim jeans Denim jeans with 3M 8910 reflective tape Stretch denim jeans Ladies stretch denim jeans Belt loop and side tab combo short Cargo short Light weight 2020 narrow fit short leg – unisex short Light weight 4040 cargo short – unisex short Elastic waist long leg short Elastic waist long leg short Denim trucker short (jean short)  Coverall 2 tone coverall with 3M 8910 reflective tape 2 tone action back overall with 3M 8910 reflective tape                                                                                                                                                |                                        |
| PANTS RM1002 RM1002R RM1004R RM1004R RM1004 RM8080 RMPC016 RM106DJ RM106DJ RM106DJR RM105D RM220LSD SHORTS RM1002S RM1004S RM2020 RM4040 RM33EWLS RM301EWS RM12TSD COVERALLS RM1008M RM908CR RM909AR OUTER WEAR RM4245                                                 | Belt loop drill trouser Belt loop drill trouser with 3M 8910 reflective tape Light weight cargo trouser with 3M 8910 reflective tape Cargo trouser with 3M 8910 reflective tape Light weight 8080 cargo trouser — unisex trouser Distressed denim stretch jeans Denim jeans Denim jeans with 3M 8910 reflective tape Stretch denim jeans Ladies stretch denim jeans Belt loop and side tab combo short Cargo short Light weight 2020 narrow fit short leg — unisex short Light weight 4040 cargo short — unisex short Elastic waist long leg short Elastic waist long leg short Denim trucker short (jean short) Coverall 2 tone coverall with 3M 8910 reflective tape 2 tone action back overall with 3M 8910 reflective tape Hi viz vest                                                                                                                                                 |                                        |
| PANTS RM1002 RM1002R RM1004R RM1004R RM1004 RM8080 RMPC016 RM106DJ RM106DJ RM106DJ RM106DJ RM108D RM220LSD SHORTS RM1002S RM1002S RM1004S RM2020 RM4040 RM33EWLS RM301EWS RM12TSD COVERALLS RM1008M RM908CR RM909AR OUTER WEAR RM4245 RM4245 RM4245                    | Belt loop drill trouser Belt loop drill trouser with 3M 8910 reflective tape Light weight cargo trouser with 3M 8910 reflective tape Cargo trouser with 3M 8910 reflective tape Cargo trouser Light weight 8080 cargo trouser — unisex trouser Distressed denim stretch jeans Denim jeans Denim jeans with 3M 8910 reflective tape Stretch denim jeans Ladies stretch denim jeans Belt loop and side tab combo short Cargo short Light weight 2020 narrow fit short leg — unisex short Light weight 4040 cargo short — unisex short Elastic waist long leg short Elastic waist long leg short Denim trucker short (jean short)  Coverall 2 tone coverall with 3M 8910 reflective tape 2 tone action back overall with 3M 8910 reflective tape Hi viz vest Day/night vest with 3M reflective tape                                                                                           |                                        |
| PANTS RM1002 RM1002R RM1004R RM1004R RM1004 RM8080 RMPC016 RM106DJ RM106DJ RM106DJR RM108D RM220LSD SHORTS RM1002S RM1004S RM2020 RM4040 RM33EWLS RM301EWS RM112TSD COVERALLS RM1008M RM908CR RM909AR OUTER WEAR RM4245 RM4245 RM4245T RM6012                          | Belt loop drill trouser Belt loop drill trouser with 3M 8910 reflective tape Light weight cargo trouser with 3M 8910 reflective tape Cargo trouser Light weight 8080 cargo trouser – unisex trouser Distressed denim stretch jeans Denim jeans Denim jeans with 3M 8910 reflective tape Stretch denim jeans Ladies stretch denim jeans Belt loop and side tab combo short Cargo short Light weight 2020 narrow fit short leg – unisex short Light weight 4040 cargo short – unisex short Elastic waist long leg short Elastic waist rugby short Denim trucker short (jean short)  Coverall 2 tone coverall with 3M 8910 reflective tape 2 tone action back overall with 3M 8910 reflective tape Half zip fleecy pullover                                                                                                                                                                   |                                        |
| PANTS RM1002 RM1002R RM1004R RM1004R RM1004 RM8080 RMPC016 RM106DJ RM106DJ RM106DJR RM110SD RM220LSD SHORTS RM1002S RM1004S RM2020 RM4040 RM33EWLS RM301EWS RM112TSD COVERALLS RM1008M RM908CR RM909AR OUTER WEAR RM4245 RM4245 RM4245T RM6012 RM6012 RM6012R          | Belt loop drill trouser Belt loop drill trouser with 3M 8910 reflective tape Light weight cargo trouser with 3M 8910 reflective tape. Cargo trouser with 3M 8910 reflective tape. Cargo trouser Light weight 8080 cargo trouser – unisex trouser Distressed denim stretch jeans Denim jeans Denim jeans Denim jeans with 3M 8910 reflective tape Stretch denim jeans. Ladies stretch denim jeans  Belt loop and side tab combo short Cargo short Light weight 2020 narrow fit short leg – unisex short Light weight 4040 cargo short – unisex short Elastic waist long leg short Elastic waist long leg short Denim trucker short (jean short)  Coverall 2 tone coverall with 3M 8910 reflective tape 2 tone action back overall with 3M 8910 reflective tape Hi viz vest Day/night vest with 3M reflective tape Half zip fleecy pullover Half zip fleecy pullover with 3M reflective tape |                                        |
| PANTS RM1002 RM1002R RM1004R RM1004R RM1004A RM8080 RMPC016 RM106DJ RM106DJ RM106DJR RM110SD RM220LSD SHORTS RM1002S RM1004S RM1004S RM2020 RM4040 RM33EWLS RM301EWS RM112TSD COVERALLS RM1008M RM908CR RM909AR OUTER WEAR RM4245 RM4245T RM6012 RM6012 RM6012 RM6012R | Belt loop drill trouser Belt loop drill trouser with 3M 8910 reflective tape Light weight cargo trouser with 3M 8910 reflective tape Cargo trouser Light weight 8080 cargo trouser – unisex trouser Distressed denim stretch jeans Denim jeans Denim jeans with 3M 8910 reflective tape Stretch denim jeans Ladies stretch denim jeans Belt loop and side tab combo short Cargo short Light weight 2020 narrow fit short leg – unisex short Light weight 4040 cargo short – unisex short Elastic waist long leg short Elastic waist rugby short Denim trucker short (jean short)  Coverall 2 tone coverall with 3M 8910 reflective tape 2 tone action back overall with 3M 8910 reflective tape Half zip fleecy pullover                                                                                                                                                                   |                                        |