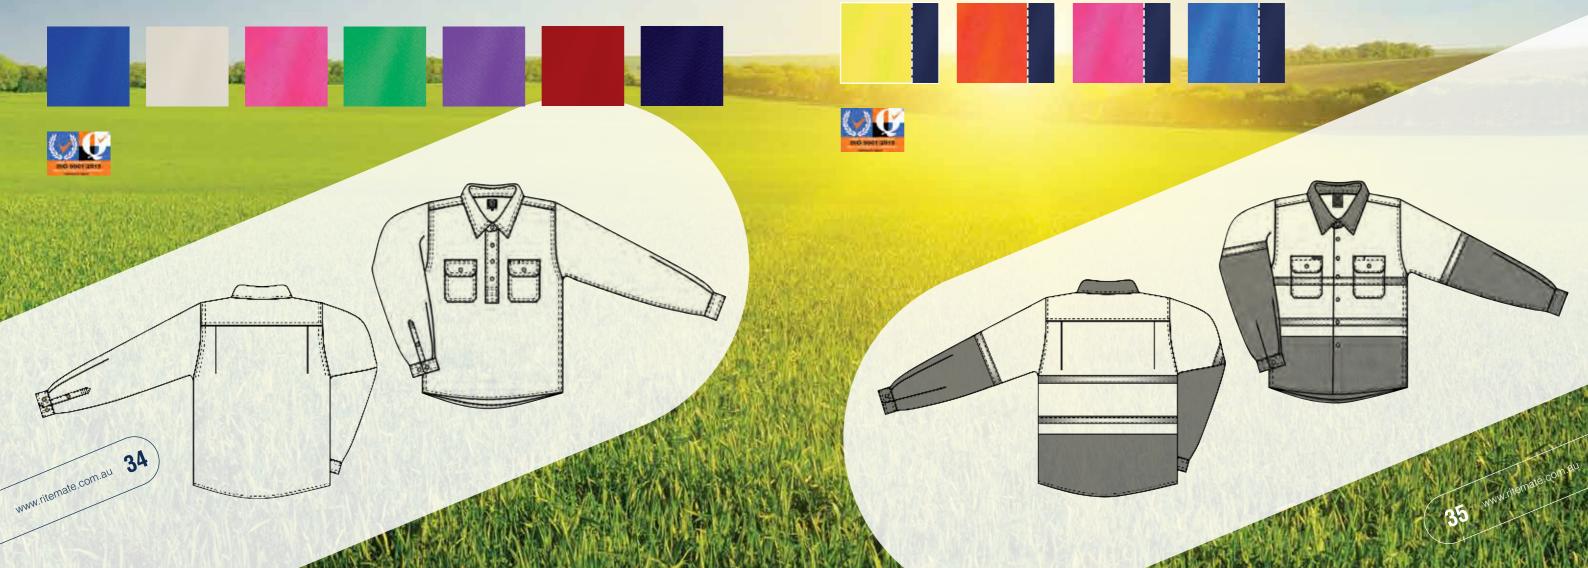

# **RM1050R**

# 2 tone open front long sleeve shirt with 3M 8910 reflective tape

# **COLOURS**

Yellow/Navy, Orange/Navy, Yellow/Bottle, Pink/Navy (for night use only), Blue/Navy (for night use only) Emerald/Navy (for night use only)

# RM1050

# 2 tone open front long sleeve shirt

# **COLOURS**

Yellow/Navy, Orange/Navy, Yellow/Bottle.