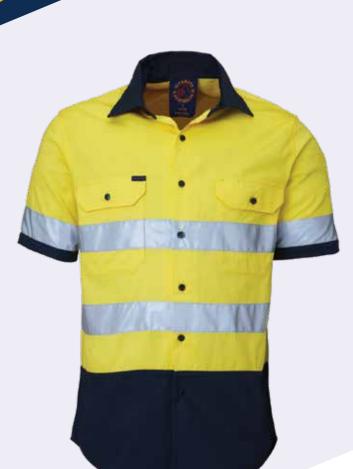

# **RM1050RS**

# 2 tone open front short sleeve shirt with 3M 8910 reflective tape

# **COLOURS**

Yellow/Navy, Orange/Navy, Yellow/Bottle.