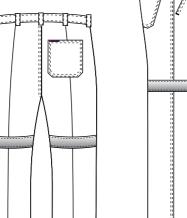

# **RM1050R**

# 2 tone open front long sleeve shirt with 3M 8910 reflective tape

# **FEATURES**

- Superior garment assembly, twin needle stitching and bar tacks for extra strength
- UPF 50+ meets Australian standard AS/NZS 4399:1996
- Meets Australian standard AS/NZS 1906.4:2010
   & AS/NZS 4602.1:2011 for high visibility day/night wear