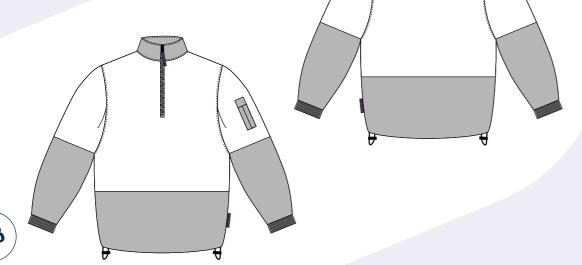

# **RM1050R**

# 2 tone open front long sleeve shirt with 3M 8910 reflective tape

# **FEATURES**

- Superior garment assembly, twin needle stitching and bar tacks for extra strength
- UPF 50+ meets Australian standard AS/NZS 4399:1996
- Meets Australian standard AS/NZS 1906.4:2010
   & AS/NZS 4602.1:2011 for high visibility day/night wear

# SIZE

XS - 6XL (2XS available in Pink/Navy, Blue/Navy, Emerald/Navy)

# WEIGHT

Regular weight - 190gsm

# QUALITY

Premium quality mercerized, double pre-shrunk, 100% cotton twill

# **COLOURS**

Yellow/Navy, Orange/Navy, Yellow/Bottle, Pink/Navy (for night use only), Blue/Navy (for night use only) Emerald/Navy (for night use only)