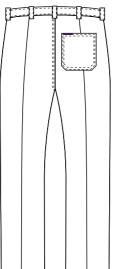

# **FEATURES**

- Superior garment assembly, twin needle stitching and bar tacks for extra strength
- UPF 50+ meets Australian standard AS/NZS 4399:1996
- Meets Australian standard AS/NZS 1906.4:2010
   & AS/NZS 4602.1:2011 for high visibility day/night wear