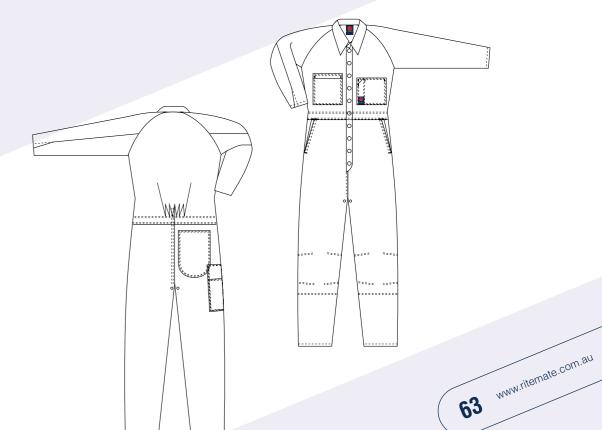

pre-shrunk, 100% cotton drill

# COLOURS

Bottle, Black, Navy















# RM33EWLS

# **Elastic waist long leg short**

# **FEATURES**

- Superior garment assembly, twin needle stitching and bar tacks for extra strength
- UPF 50+ meets Australian standard AS/NZS 4399:1996

# SIZE

72 - 127

# WEIGHT

Regular weight - 311gsm

# QUALITY

Premium quality mercerized, double pre-shrunk, 100% cotton drill

# **COLOURS**

Black, Navy













# Coverall

# **FEATURES**

- Superior garment assembly, twin needle stitching and bar tacks for extra strength
- UPF 50+ meets Australian standard AS/NZS 4399:1996
- Quality YKK zippers

# SIZE

72R-107R, 92S-127S

# WEIGHT

Mid weight - 270gsm

# QUALITY

Premium quality mercerized, double pre-shrunk, 100% cotton drill

# **COLOURS**

Navy













# **RM908CR**

# 2 tone coverall with 3M 8910 reflective tape

# **FEATURES**

- Superior garment assembly, twin needle stitching and bar tacks for extra strength
- Meets Australian standard AS/NZS 1906.4:2010
   & AS/NZS 4602.1:2011 for high visibility day/night wear
- UPF 50+ meets Australian standard AS/NZS 4399:1996
- Quality riveted press studs
- Quality YKK zippers

# SIZE

77R-112R, 87S-127S

# WEIGHT

Regular weight - 311gsm

# QUALITY

Premium quality mercerized, double pre-shrunk, 100% cotton drill

# **COLOURS**

Yellow/Navy, Orange/Navy











# RM909AR

# 2 tone action back overall with 3M 8910 reflective tape

# **FEATURES**

- Superior garment assembly, twin needle stitching and bar tacks for extra strength
- Quality riveted press studs
- Quality YKK zippers
- UPF