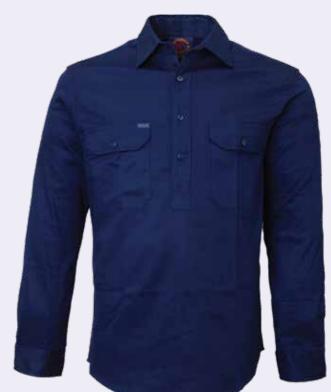

# **RM1050R**

# 2 tone open front long sleeve shirt with 3M 8910 reflective tape