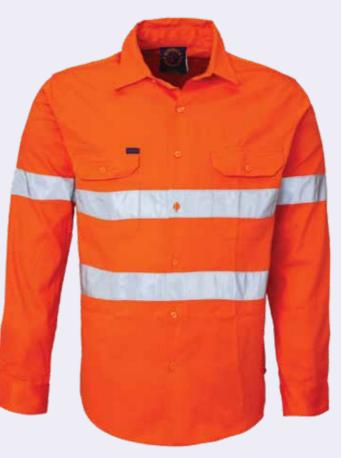

# **RM1050R**

# 2 tone open front long sleeve shirt with 3M 8910 reflective tape

# **FEATURES**

- Superior garment assembly, twin needle stitching and bar tacks for extra strength
- UPF 50+ meets Australian standard AS/NZS 4399:1996
- Meets Australian standard AS/NZS 1906.4:2010
   & AS/NZS 4602.1:2011 for high visibility day/night wear

# SIZE

XS - 6XL (2XS available in Pink/Navy, Blue/Navy, Emerald/Navy)

# WEIGHT

Regular weight - 190gsm

# QUALITY

Premium quality mercerized, double pre-shrunk, 100% cotton twill

# **COLOURS**

Yellow/Navy, Orange/Navy, Yellow/Bottle, Pink/Navy (for night use only), Blue/Navy (for night use only) Emerald/Navy (for night use only)