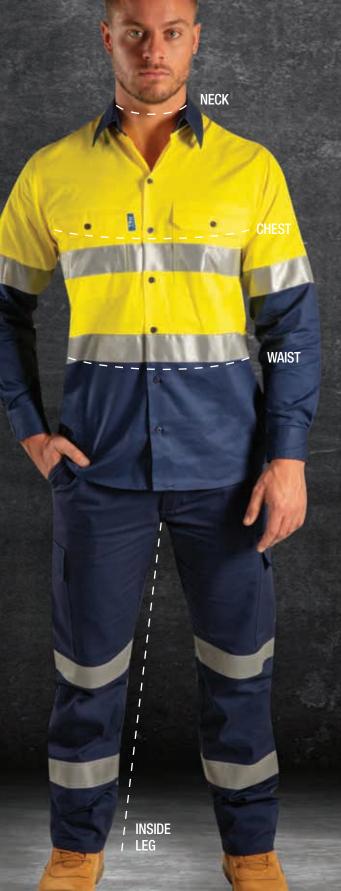

# FITTING GUIDE

For an accurate fit please ensure the measuring tape is level and firm, but not tight.

Neck Measure at collar level with 2 fingers behind the measuring tape

Chest/Bust Stand naturally, measure around the largest part of chest/bust

Waist/Hips Stand naturally, measure around waistline or hips

Leg Measured from the crotch to the heel of the shoe

#### **Tips for Measuring**

- Thinner clothing or only undergarments is best when measuring
- Hold tape straight when measuring, ensure no slack distorts measurements
- ▶ Place fingers underneath measurements on tape to not obstruct view
- Ask another person to read measurements for you