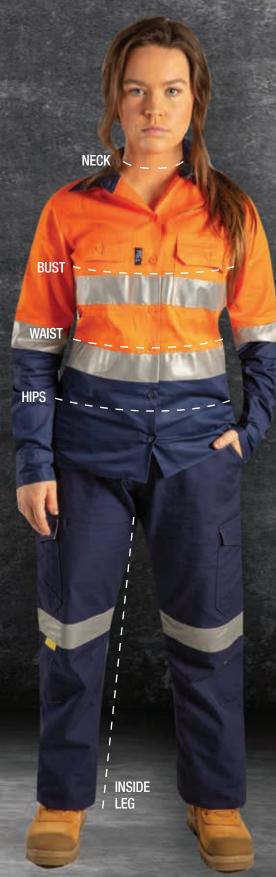

# FITTING GUIDE

For an accurate fit please ensure the measuring tape is level and firm, but not tight.

Neck Measure at collar level with 2 fingers behind the measuring tape

Chest/Bust Stand naturally, measure around the largest part of chest/bust

Waist/Hips Stand naturally, measure around waistline or hips

Leg Measured from the crotch to the heel of the shoe

#### **Tips for Measuring**

- Thinner clothing or only undergarments is best when measuring
- Hold tape straight when measuring, ensure no slack distorts measurements
- ▶ Place fingers underneath measurements on tape to not obstruct view
- Ask another person to read measurements for you